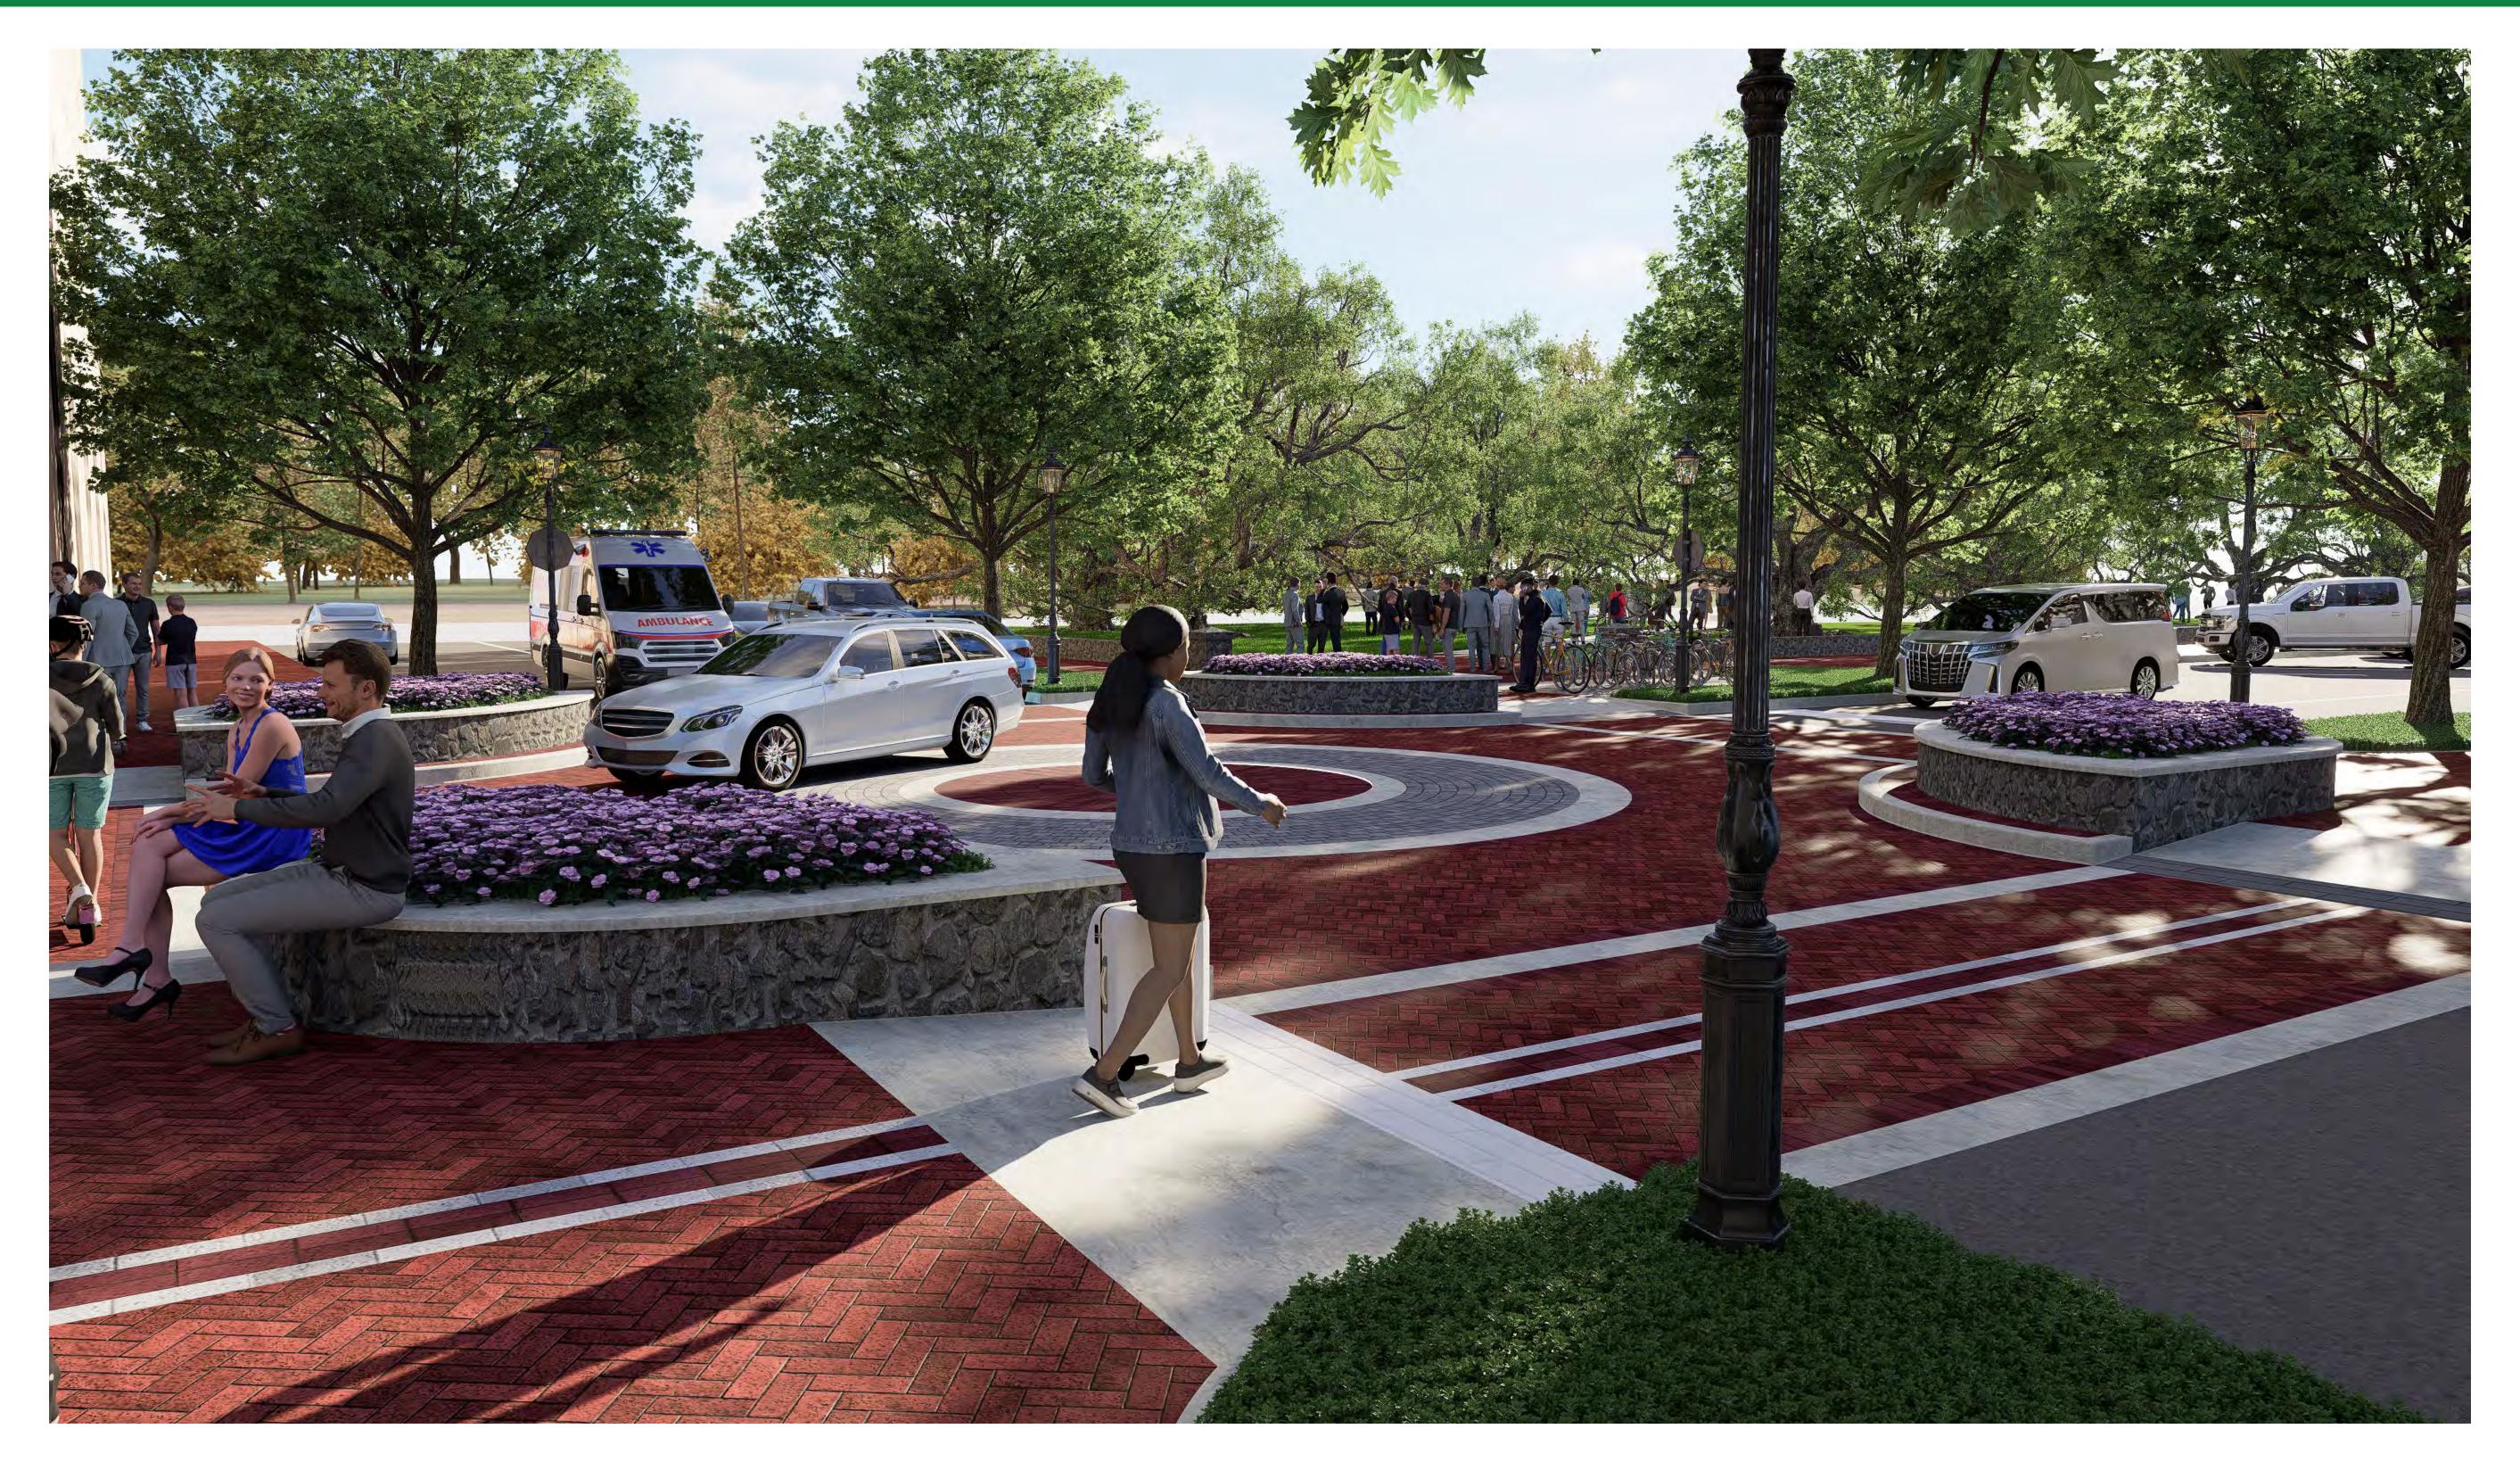

PERSPECTIVE RENDERING - MID-BLOCK CROSSING
OUTSIDE INTERMISSION FACING ARTEL GALLERY