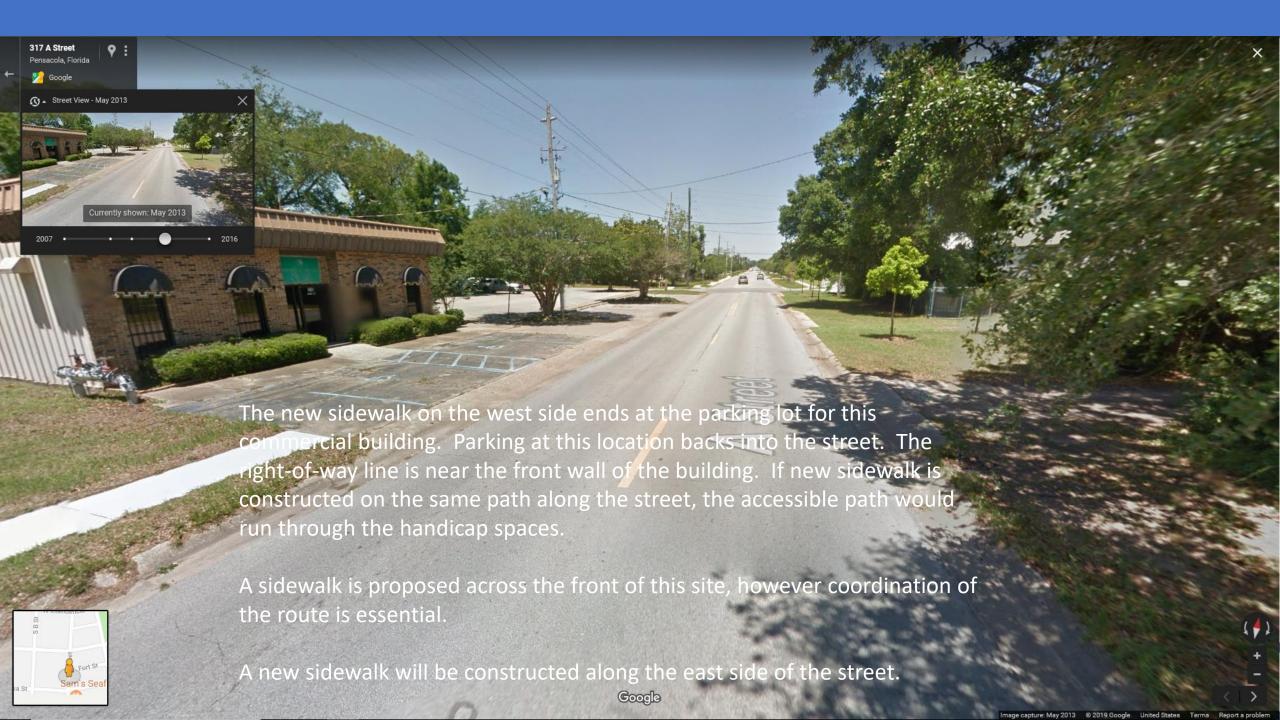

Question: What is the subject of today's public meeting?

Answer: Revitalization of our community through rebalancing of our use of public street space.

So, where to start?

Let's use an example you are familiar with.