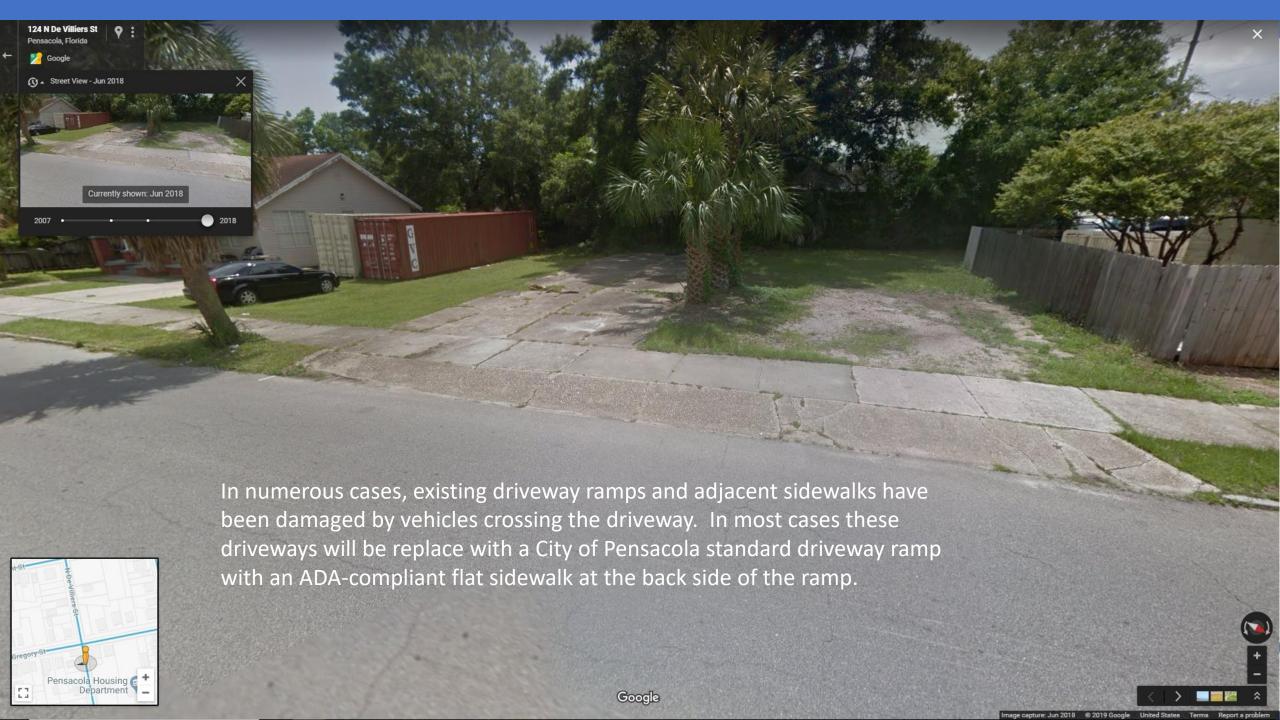

Question: What is the subject of today's public meeting?

Answer: Revitalization of our community through rebalancing of our use of public street space.

So, where to start?

Let's use an example you are familiar with.