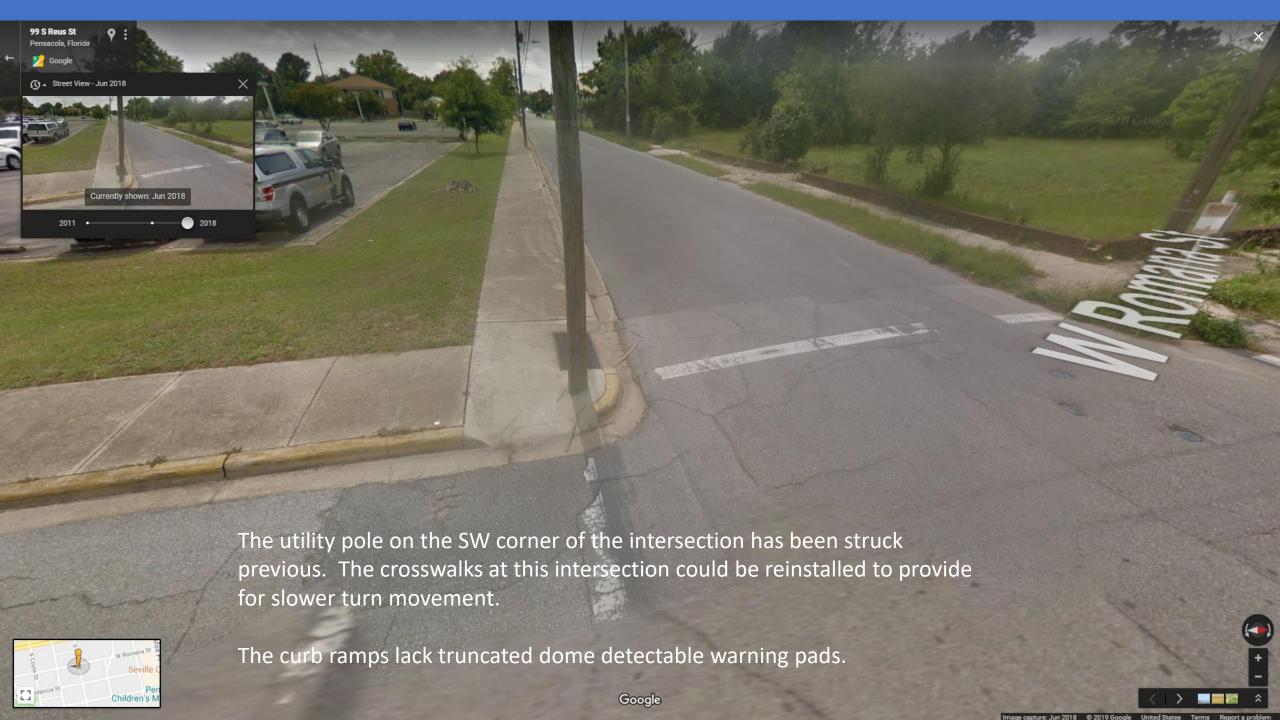

Question: What is the subject of today's public meeting?

Answer: Revitalization of our community through rebalancing of our use of public street space.

So, where to start?

Let's use an example you are familiar with.