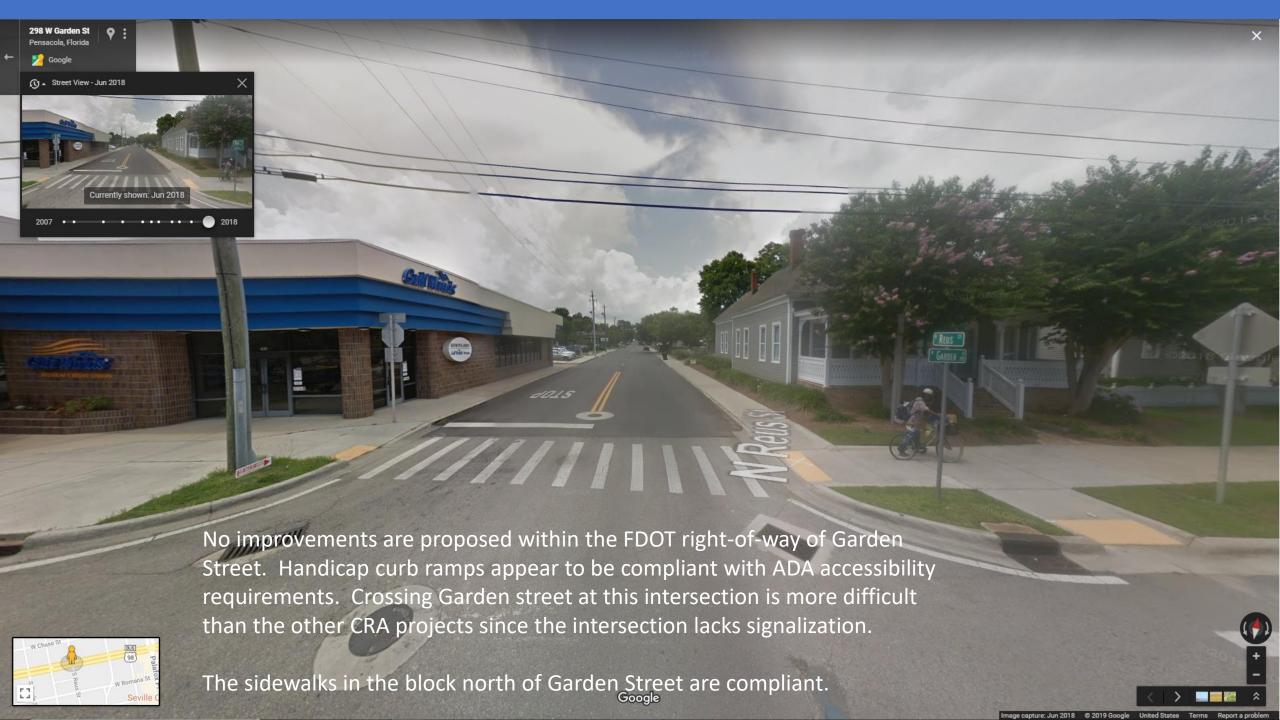

Question: What is the subject of today's public meeting?

Answer: Revitalization of our community through rebalancing of our use of public street space.

So, where to start?

Let's use an example you are familiar with.