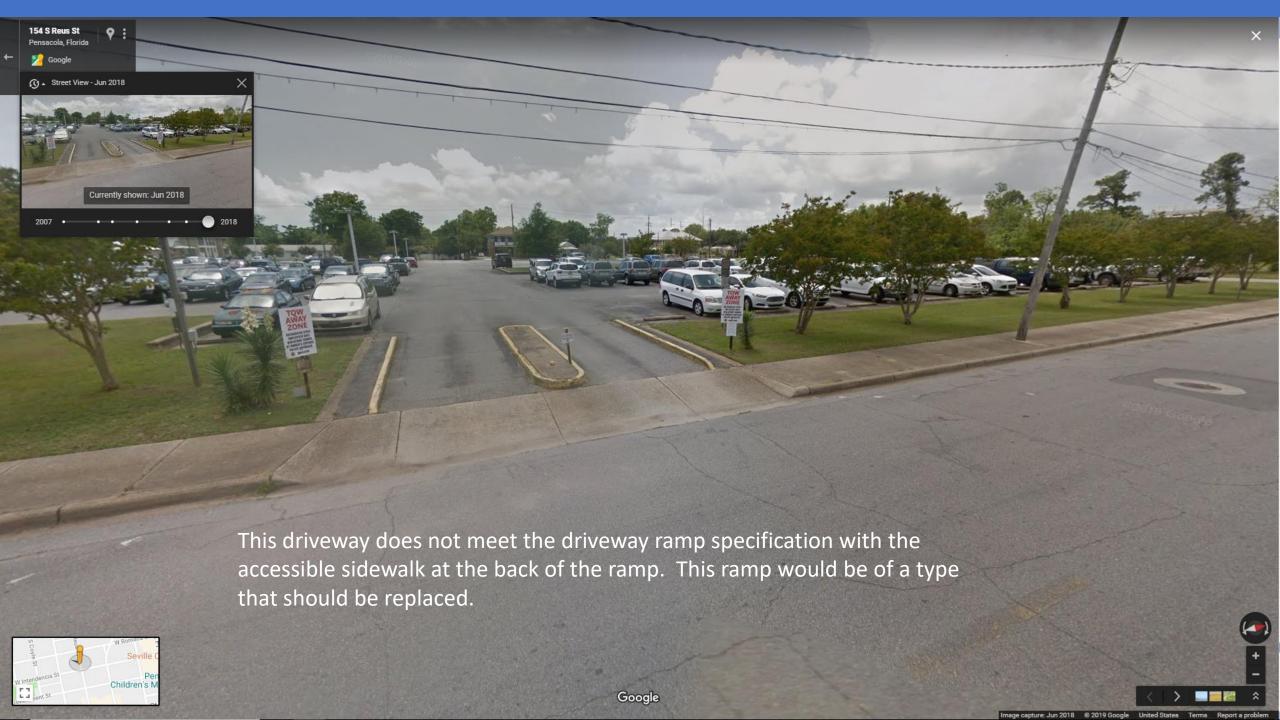

. Why were these streets chosen?
- 4. Scope of work for revitalization
- 5. Digital tour of DeVilliers Street and A Street
- 6. What are the issues, constraints, and opportunities for revitalization?
  - Limitations within the right-of-way
  - Cost limitations
  - Utility conflicts
  - Driveway access and
  - ADA universal access
  - Parking
  - Transit access
- 7. Multi-modal approaches to use
- 8. Previous and current public comment
- 9. Schedule

Question: What is the subject of today's public meeting?

Answer: Revitalization of our community through rebalancing of our use of public street space.

So, where to start?

Let's use an example you are familiar with.