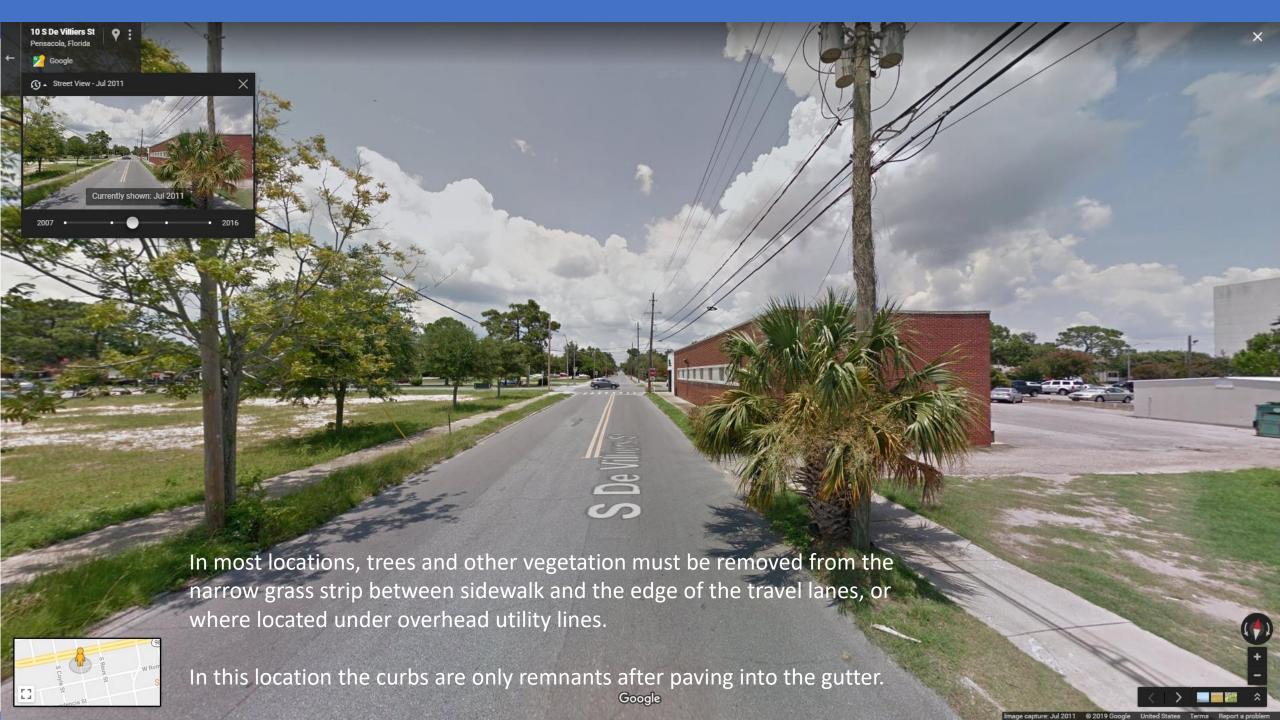

us Street

## Agenda

Public Meeting March 19, 2019

- 1. Introductions
- 2. CRA Project Goals
- 3. Why were these streets chosen?
- 4. Scope of work for revitalization
- 5. Digital tour of DeVilliers Street and A Street
- 6. What are the issues, constraints, and opportunities for revitalization?
  - Limitations within the right-of-way
  - Cost limitations
  - Utility conflicts
  - Driveway access and
  - ADA universal access
  - Parking
  - Transit access
- 7. Multi-modal approaches to use
- 8. Previous and current public comment
- 9. Schedule

Question: What is the subject of today's public meeting?

Answer: Revitalization of our community through rebalancing of our use of public street space.

So, where to start?

Let's use an example you are familiar with.