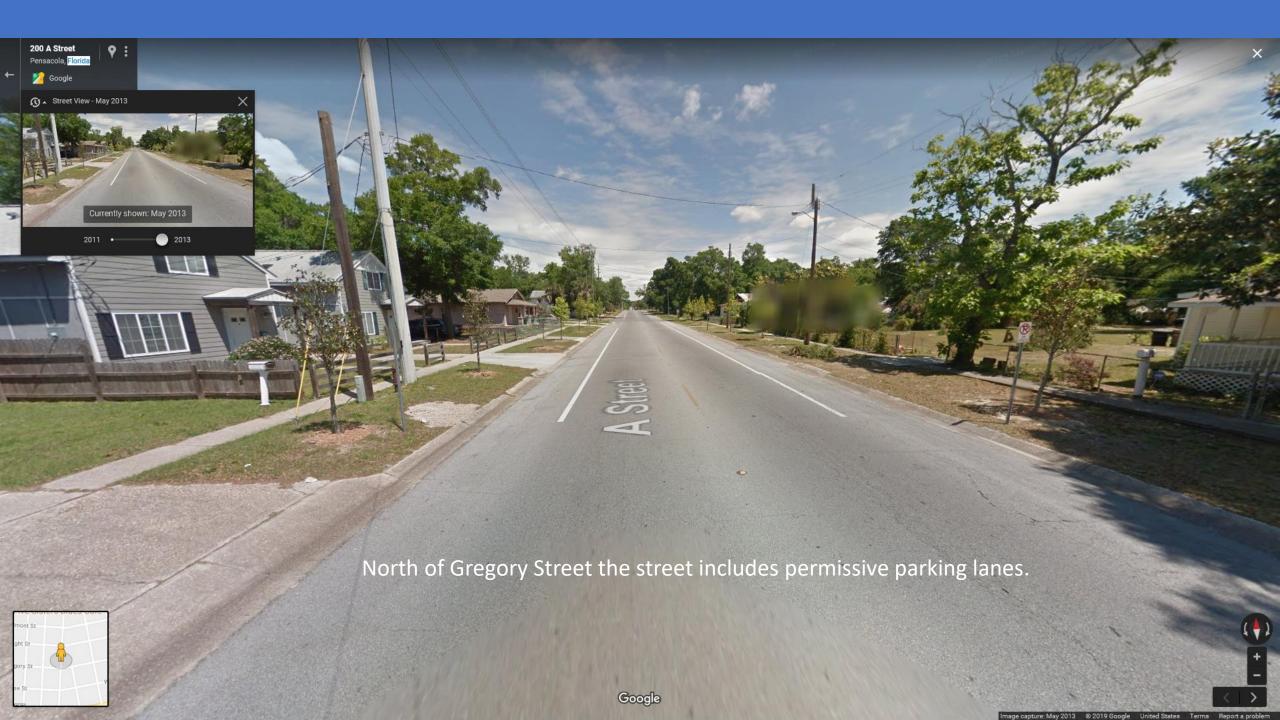

Question: What is the subject of today's public meeting?

Answer: Revitalization of our community through rebalancing of our use of public street space.

So, where to start?

Let's use an example you are familiar with.