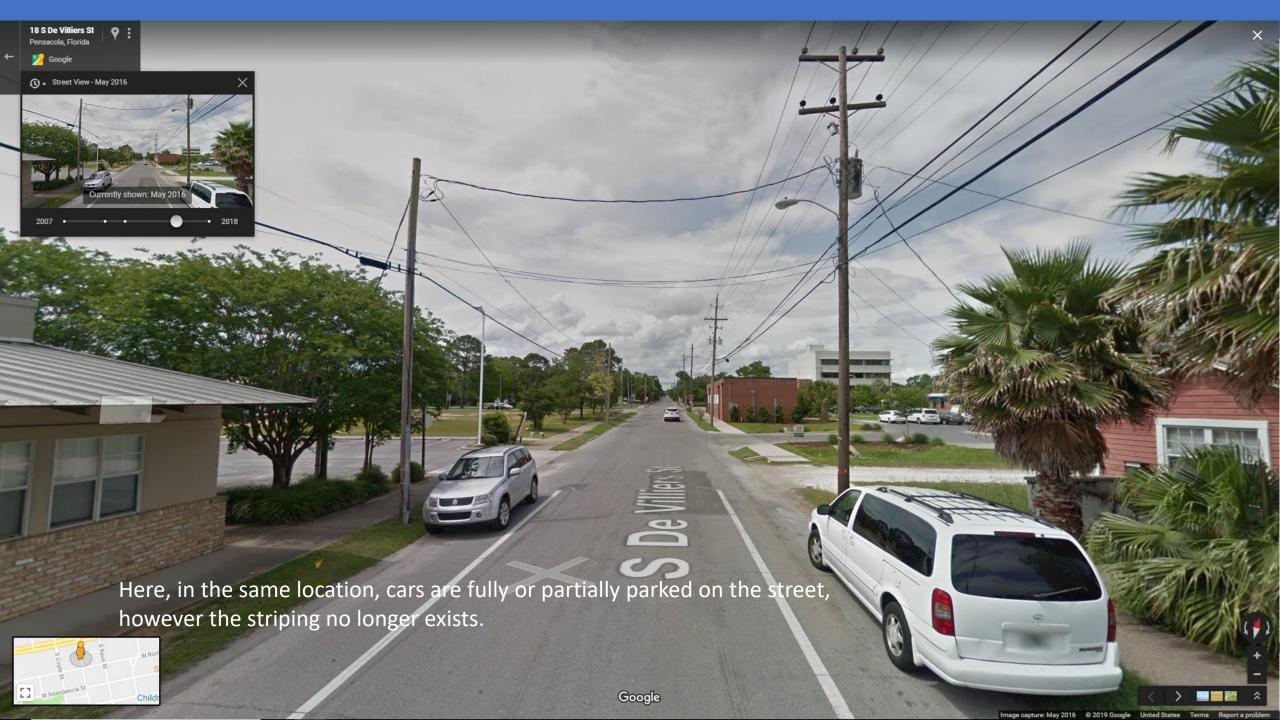

Reus Street

## Agenda

Public Meeting March 19, 2019

- 1. Introductions
- 2. CRA Project Goals
- 3. Why were these streets chosen?
- 4. Scope of work for revitalization
- 5. Digital tour of DeVilliers Street and A Street
- 6. What are the issues, constraints, and opportunities for revitalization?
  - Limitations within the right-of-way
  - Cost limitations
  - Utility conflicts
  - Driveway access and
  - ADA universal access
  - Parking
  - Transit access
- 7. Multi-modal approaches to use
- 8. Previous and current public comment
- 9. Schedule

Question: What is the subject of today's public meeting?

Answer: Revitalization of our community through rebalancing of our use of public street space.

So, where to start?

Let's use an example you are familiar with.