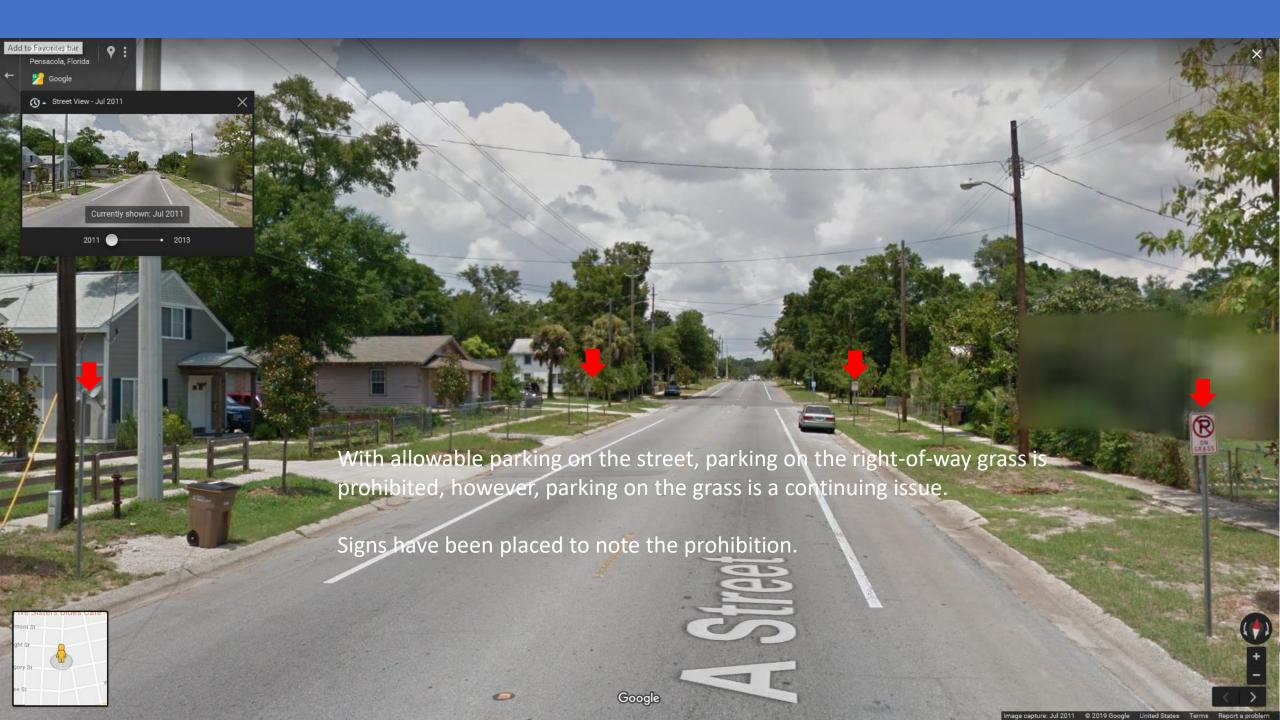

Question: What is the subject of today's public meeting?

Answer: Revitalization of our community through rebalancing of our use of public street space.

So, where to start?

Let's use an example you are familiar with.