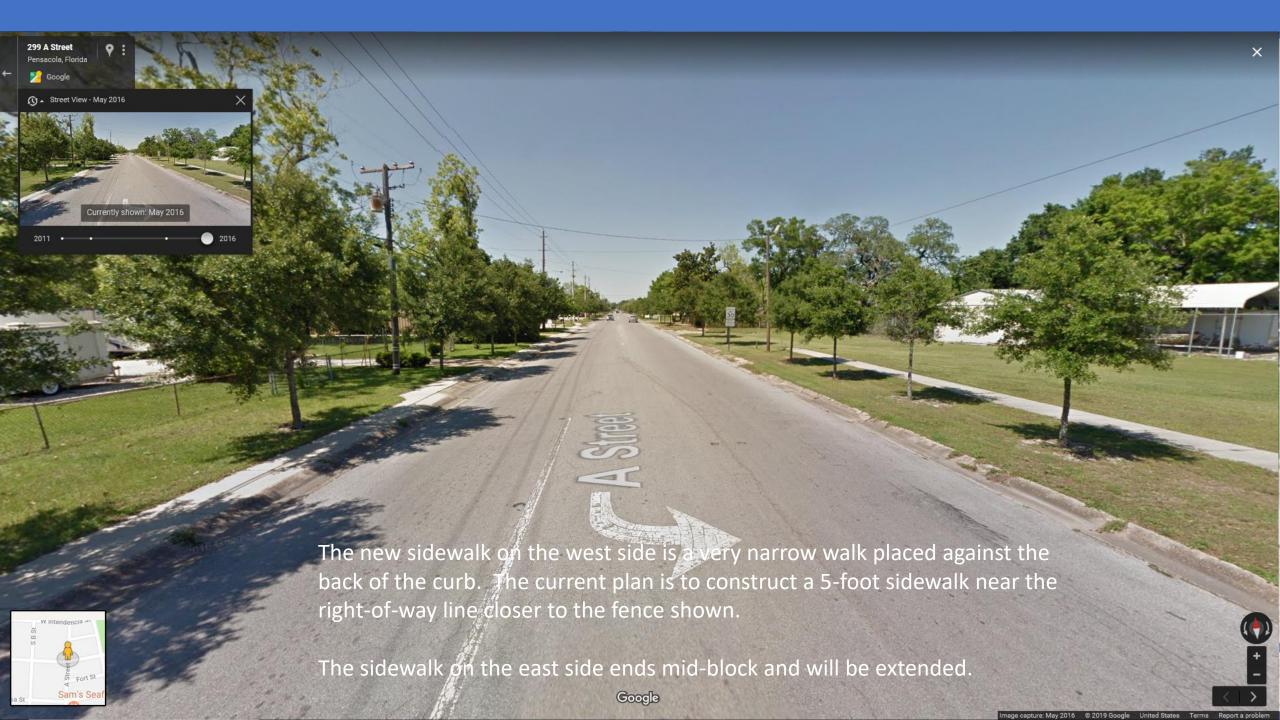

Question: What is the subject of today's public meeting?

Answer: Revitalization of our community through rebalancing of our use of public street space.

So, where to start?

Let's use an example you are familiar with.