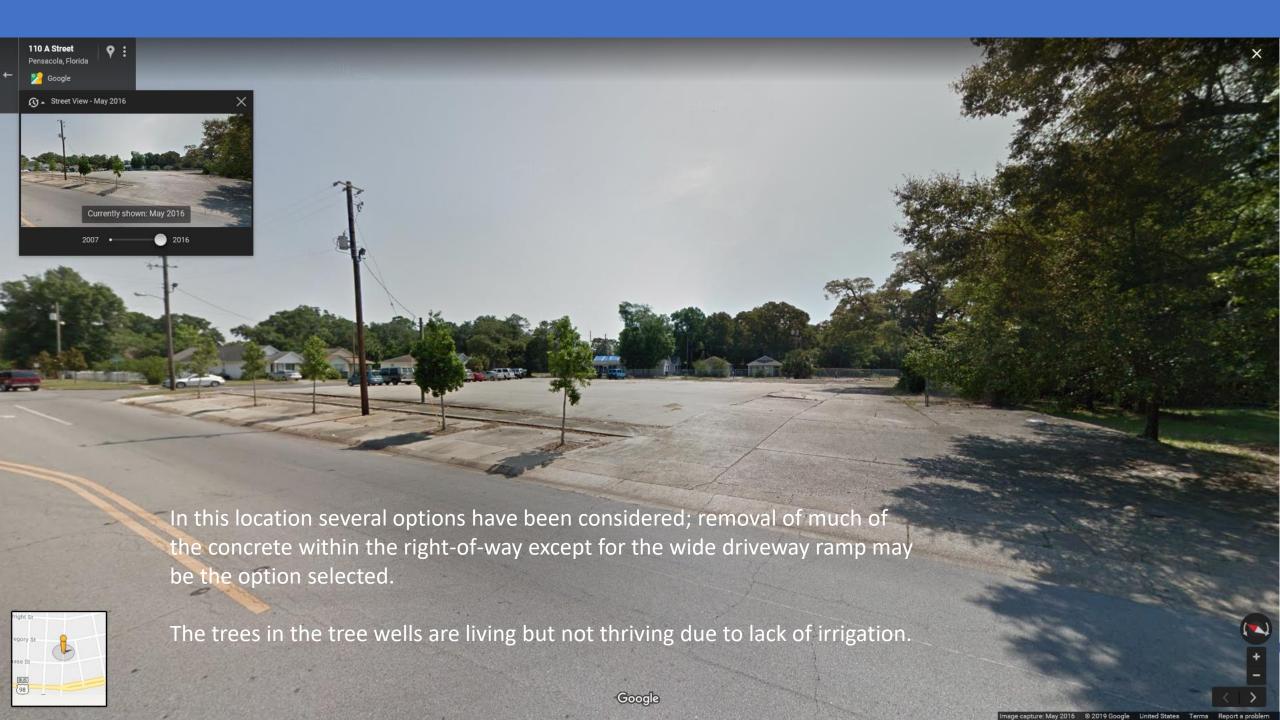

Question: What is the subject of today's public meeting?

Answer: Revitalization of our community through rebalancing of our use of public street space.

So, where to start?

Let's use an example you are familiar with.