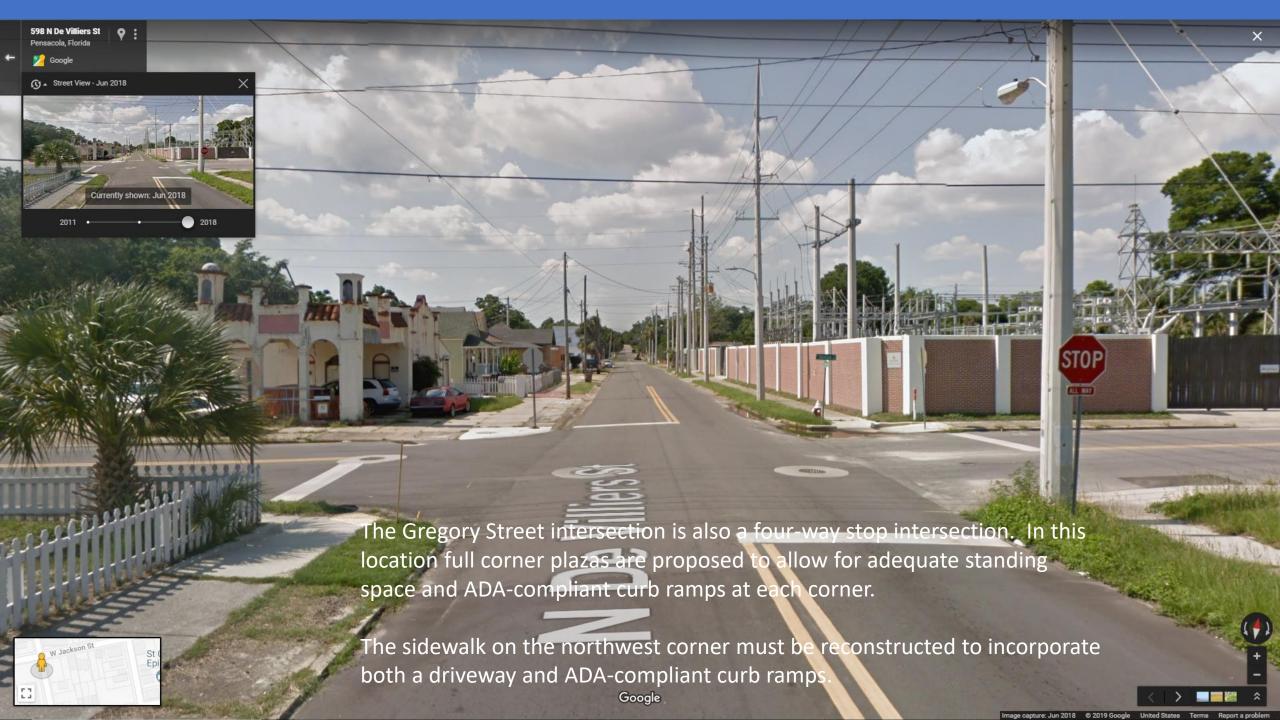

Question: What is the subject of today's public meeting?

Answer: Revitalization of our community through rebalancing of our use of public street space.

So, where to start?

Let's use an example you are familiar with.