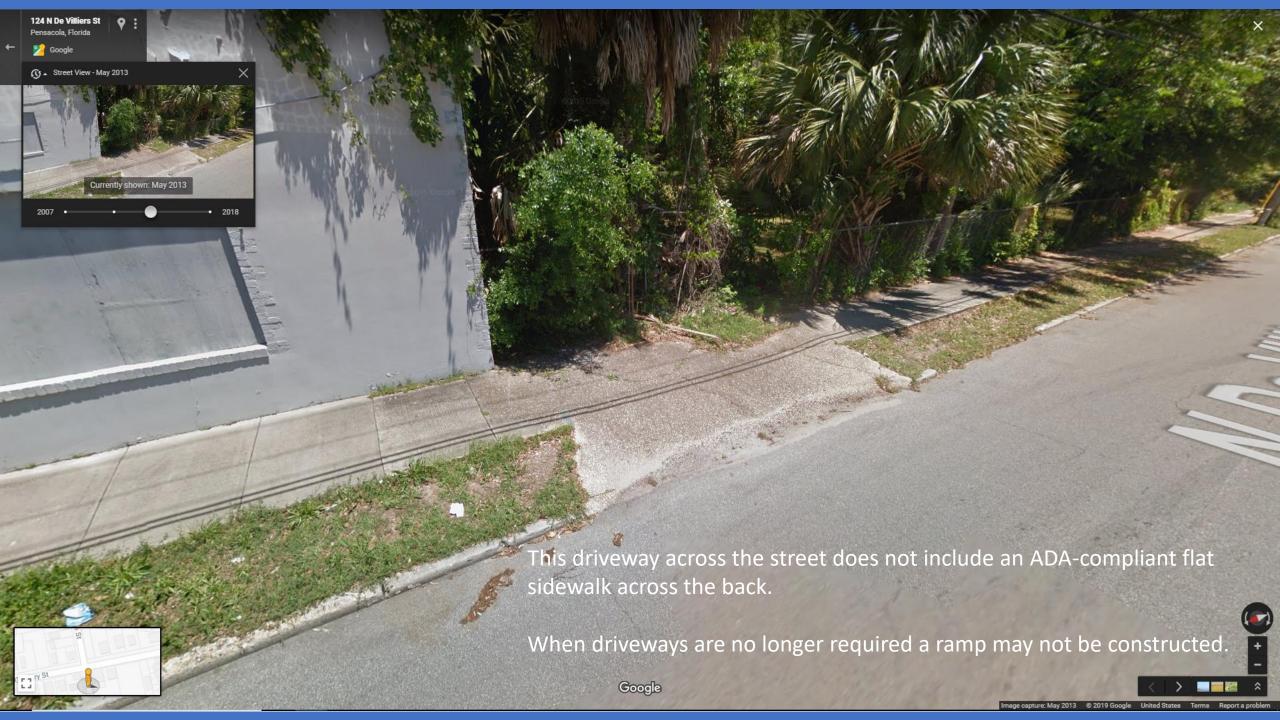

Question: What is the subject of today's public meeting?

Answer: Revitalization of our community through rebalancing of our use of public street space.

So, where to start?

Let's use an example you are familiar with.