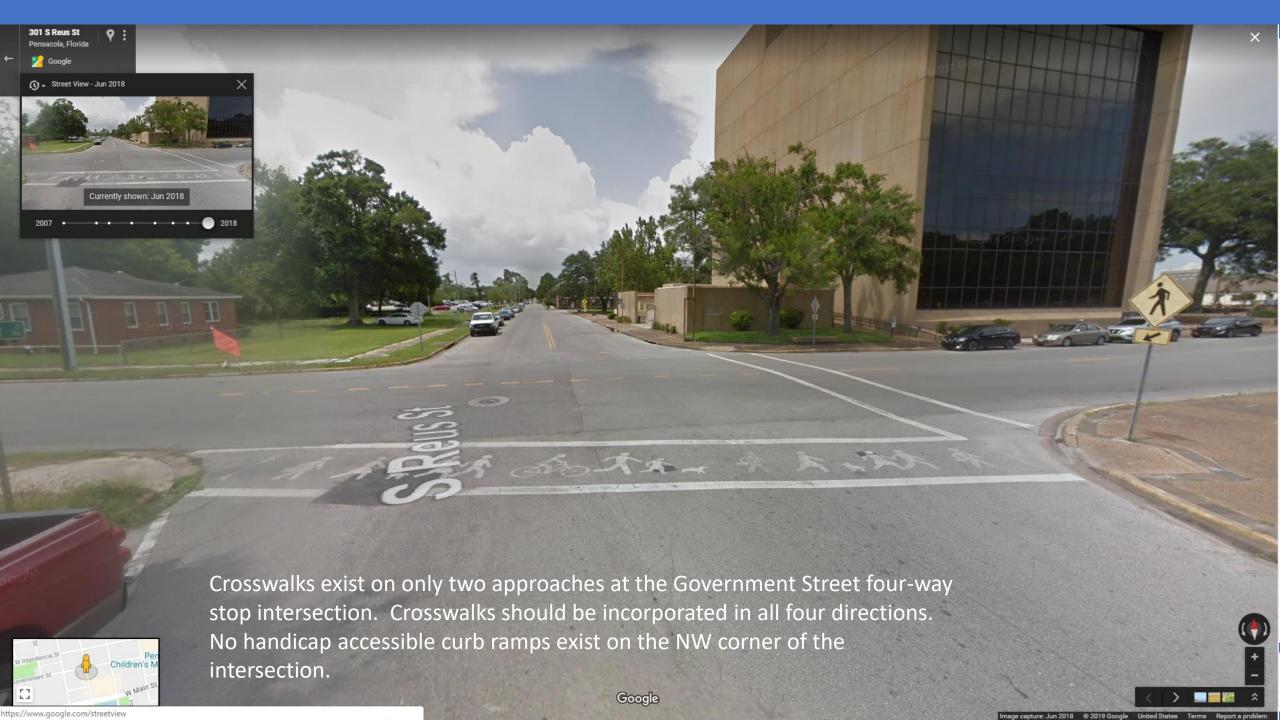

oals
- 3. Why were these streets chosen?
- 4. Scope of work for revitalization
- 5. Digital tour of DeVilliers Street and A Street
- 6. What are the issues, constraints, and opportunities for revitalization?
  - Limitations within the right-of-way
  - Cost limitations
  - Utility conflicts
  - Driveway access and
  - ADA universal access
  - Parking
  - Transit access
- 7. Multi-modal approaches to use
- 8. Previous and current public comment
- 9. Schedule

Question: What is the subject of today's public meeting?

Answer: Revitalization of our community through rebalancing of our use of public street space.

So, where to start?

Let's use an example you are familiar with.