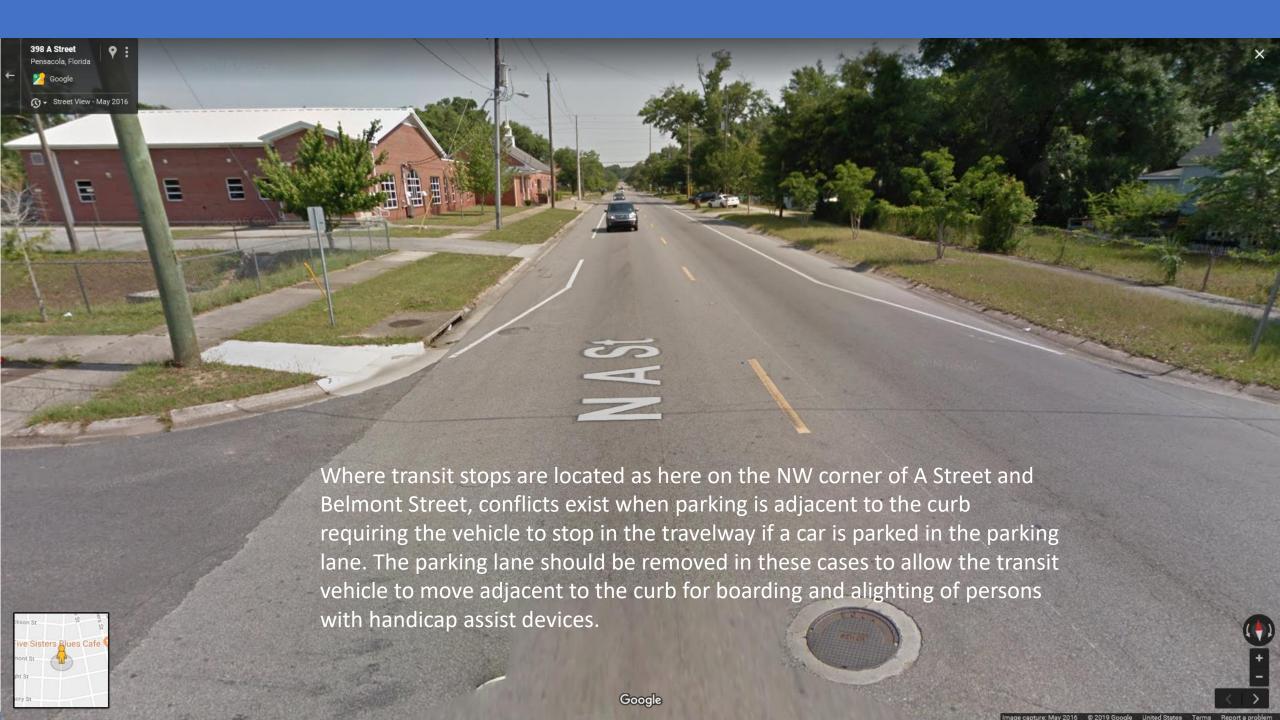

Question: What is the subject of today's public meeting?

Answer: Revitalization of our community through rebalancing of our use of public street space.

So, where to start?

Let's use an example you are familiar with.