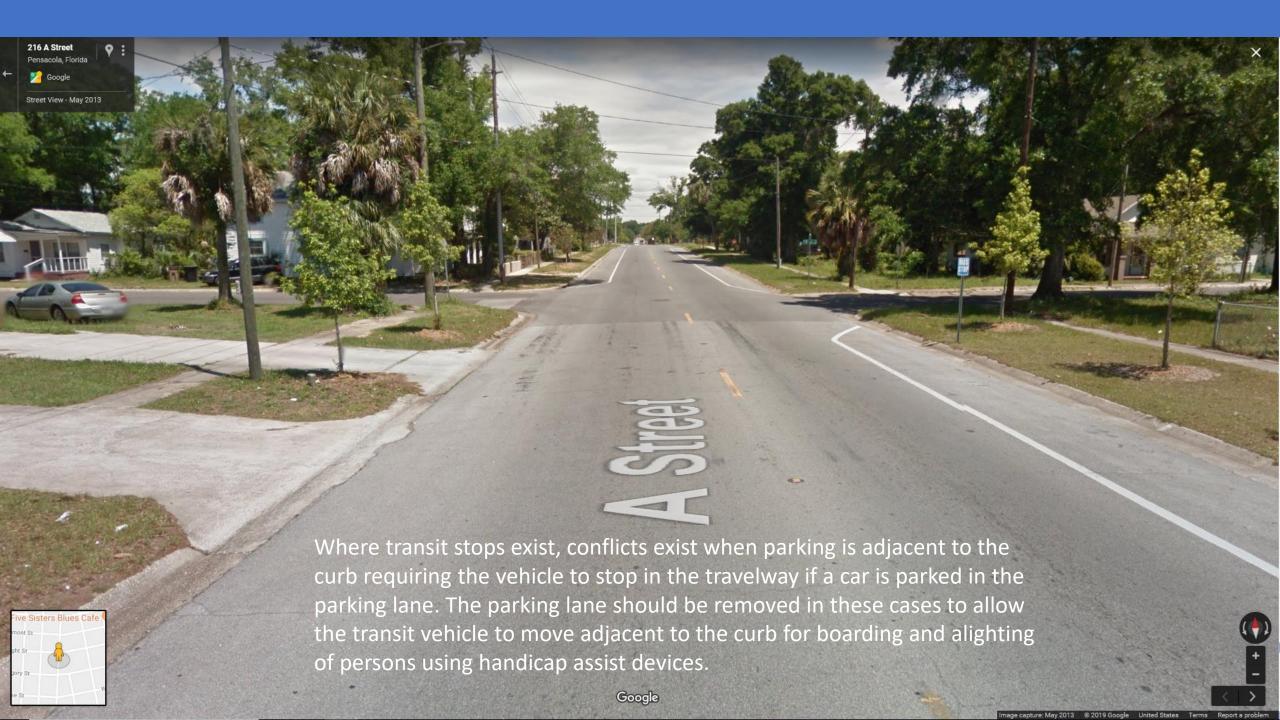

Question: What is the subject of today's public meeting?

Answer: Revitalization of our community through rebalancing of our use of public street space.

So, where to start?

Let's use an example you are familiar with.