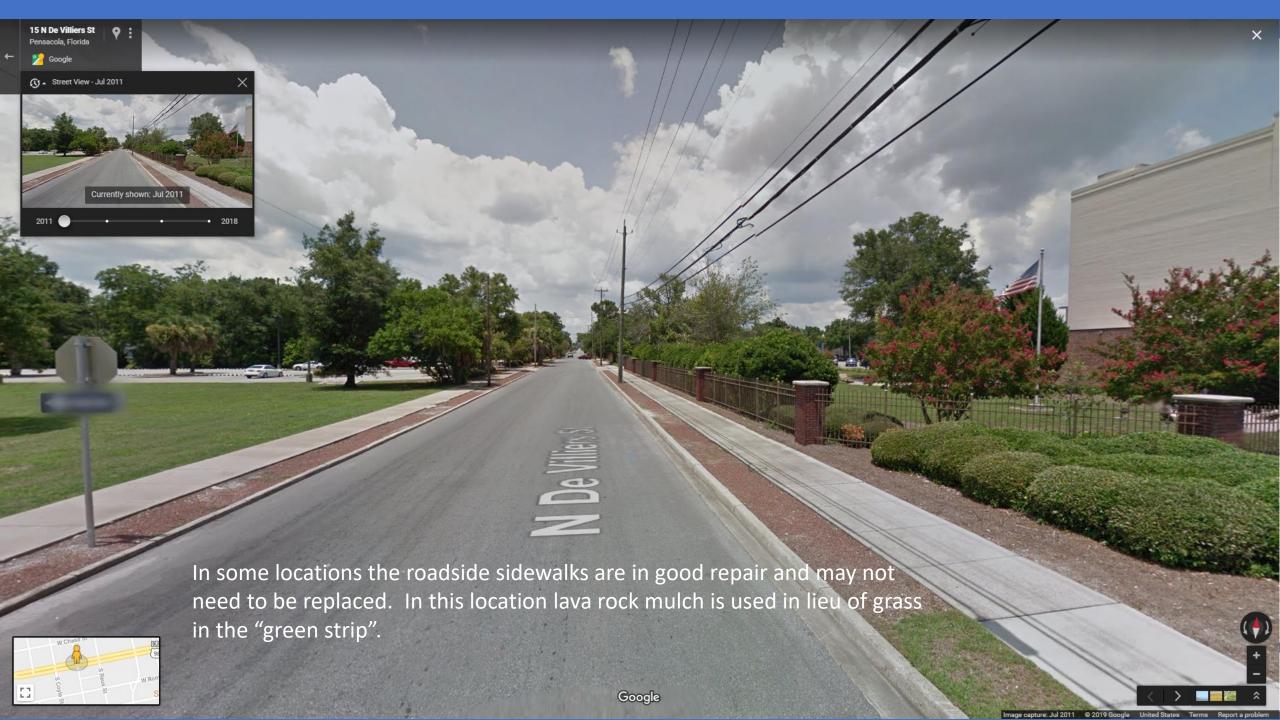

Question: What is the subject of today's public meeting?

Answer: Revitalization of our community through rebalancing of our use of public street space.

So, where to start?

Let's use an example you are familiar with.