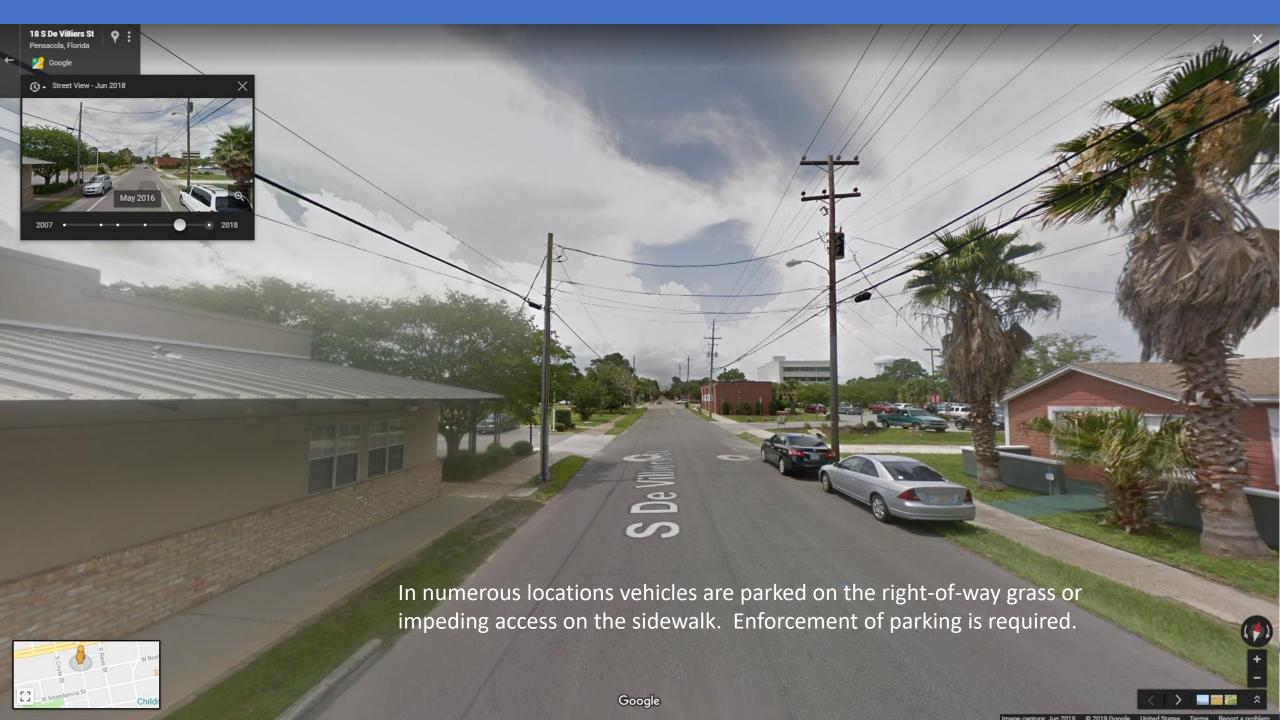

, Reus Street

## Agenda

Public Meeting March 19, 2019

- 1. Introductions
- 2. CRA Project Goals
- 3. Why were these streets chosen?
- 4. Scope of work for revitalization
- 5. Digital tour of DeVilliers Street and A Street
- 6. What are the issues, constraints, and opportunities for revitalization?
  - Limitations within the right-of-way
  - Cost limitations
  - Utility conflicts
  - Driveway access and
  - ADA universal access
  - Parking
  - Transit access
- 7. Multi-modal approaches to use
- 8. Previous and current public comment
- 9. Schedule

Question: What is the subject of today's public meeting?

Answer: Revitalization of our community through rebalancing of our use of public street space.

So, where to start?

Let's use an example you are familiar with.