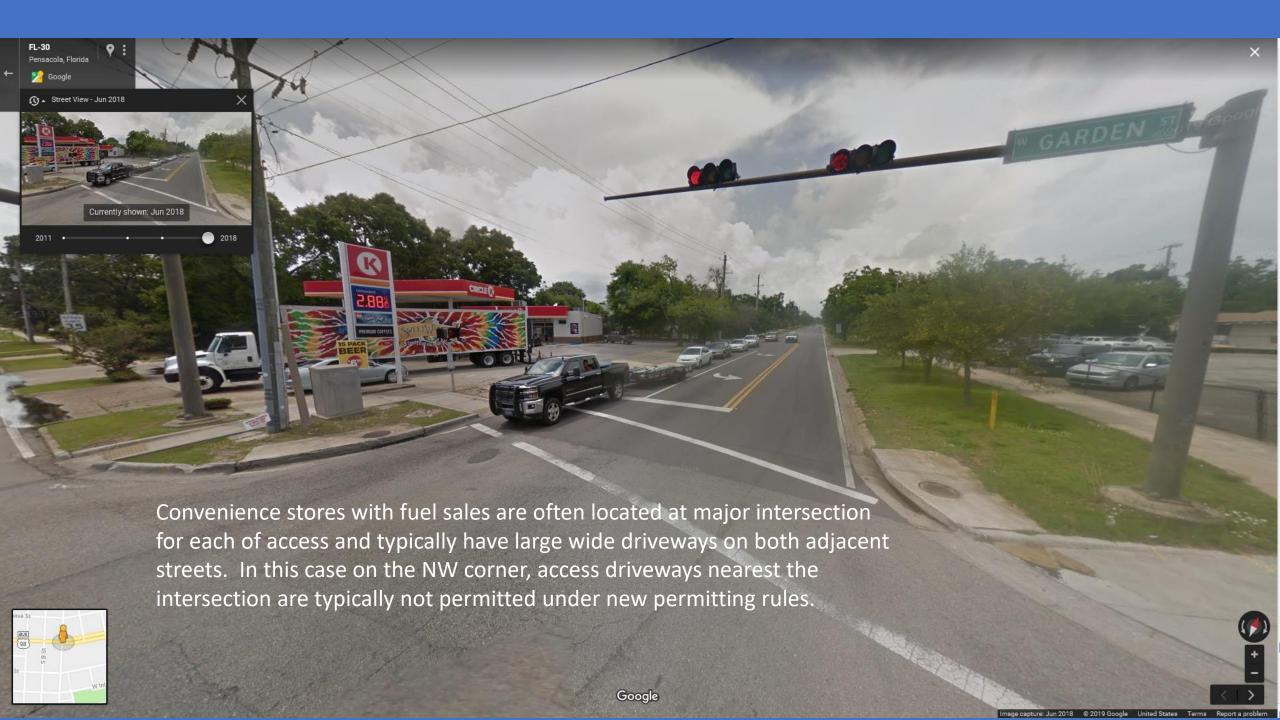

Introductions
- 2. CRA Project Goals
- 3. Why were these streets chosen?
- 4. Scope of work for revitalization
- 5. Digital tour of DeVilliers Street and A Street
- 6. What are the issues, constraints, and opportunities for revitalization?
  - Limitations within the right-of-way
  - Cost limitations
  - Utility conflicts
  - Driveway access and
  - ADA universal access
  - Parking
  - Transit access
- 7. Multi-modal approaches to use
- 8. Previous and current public comment
- 9. Schedule

Question: What is the subject of today's public meeting?

Answer: Revitalization of our community through rebalancing of our use of public street space.

So, where to start?

Let's use an example you are familiar with.