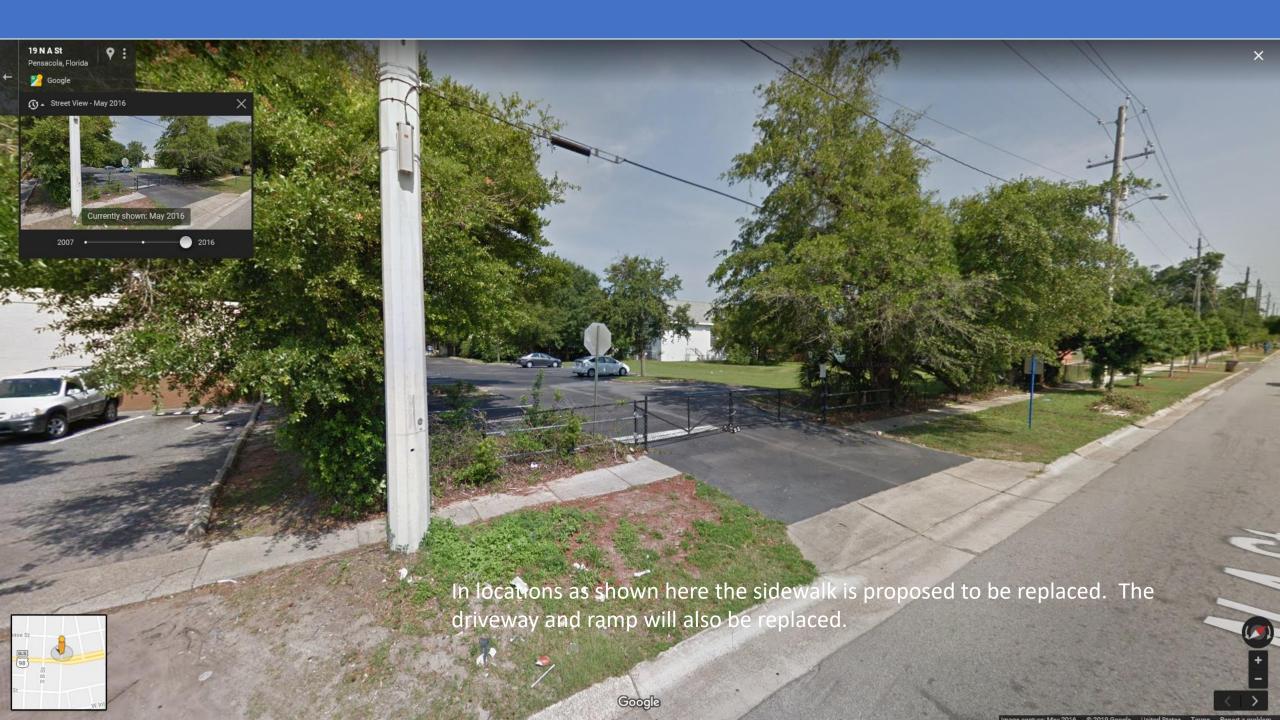

Question: What is the subject of today's public meeting?

Answer: Revitalization of our community through rebalancing of our use of public street space.

So, where to start?

Let's use an example you are familiar with.