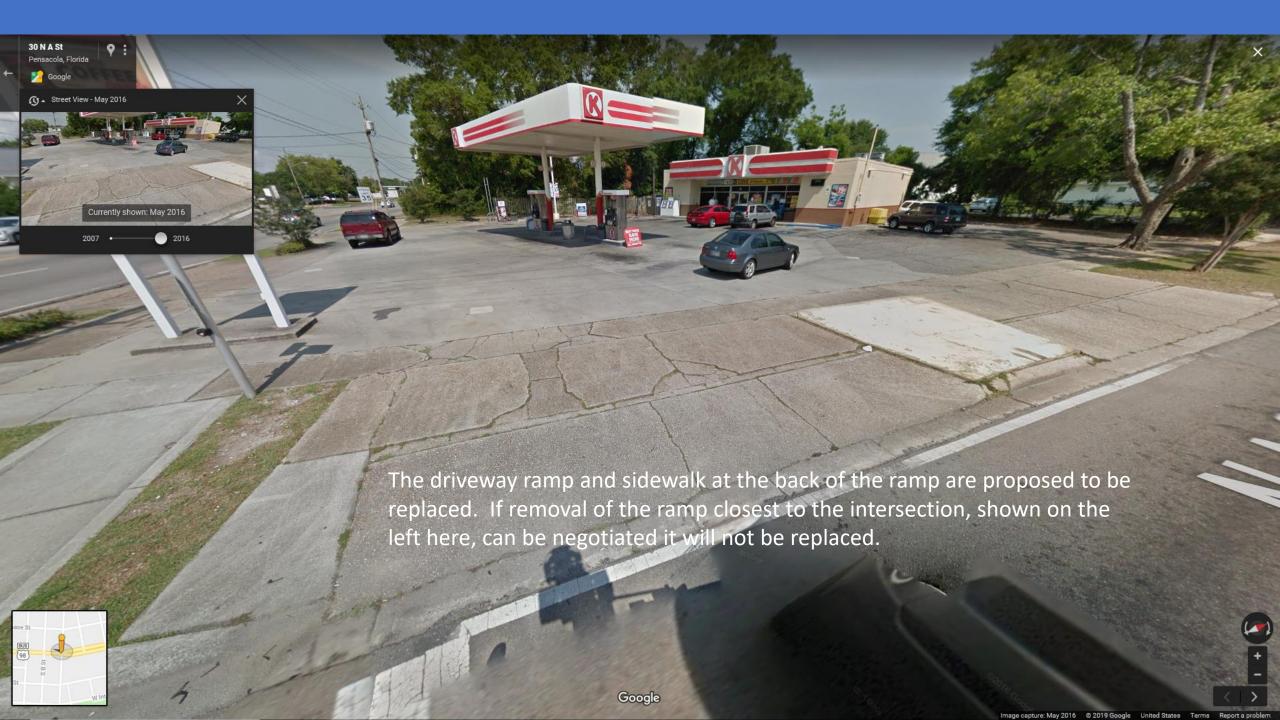

Question: What is the subject of today's public meeting?

Answer: Revitalization of our community through rebalancing of our use of public street space.

So, where to start?

Let's use an example you are familiar with.