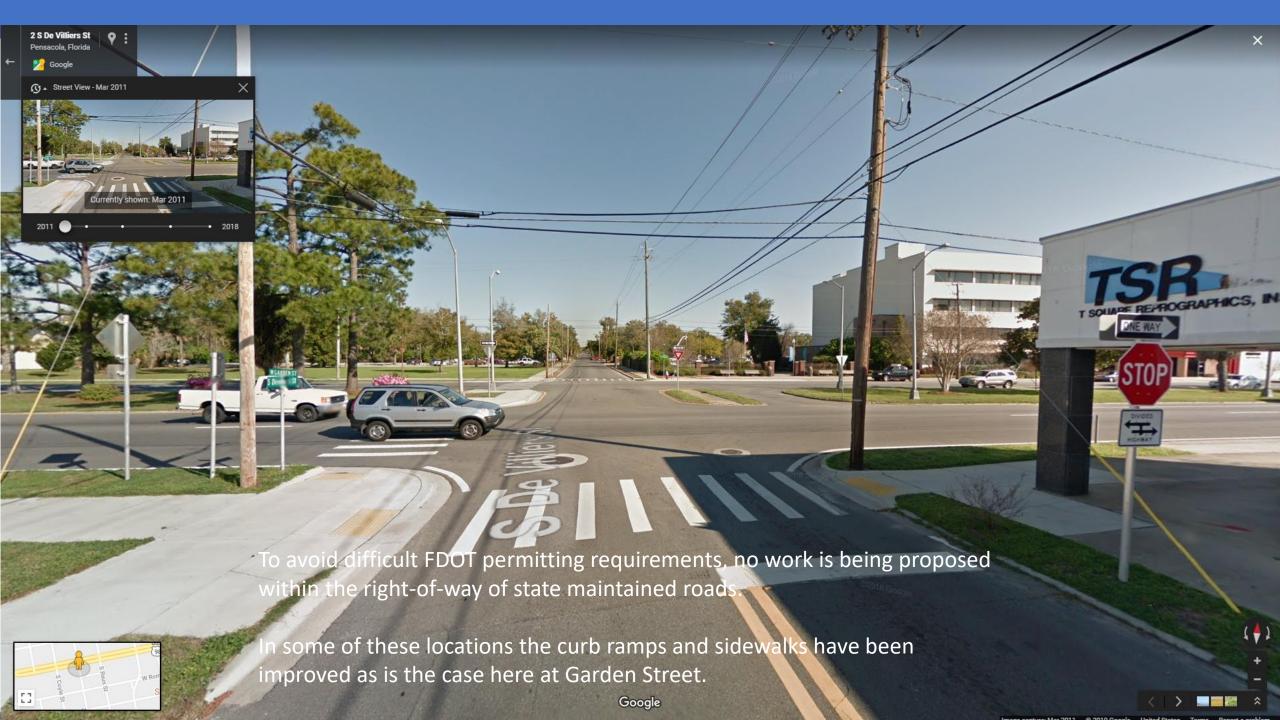

Street

## Agenda

Public Meeting March 19, 2019

- 1. Introductions
- 2. CRA Project Goals
- 3. Why were these streets chosen?
- 4. Scope of work for revitalization
- 5. Digital tour of DeVilliers Street and A Street
- 6. What are the issues, constraints, and opportunities for revitalization?
  - Limitations within the right-of-way
  - Cost limitations
  - Utility conflicts
  - Driveway access and
  - ADA universal access
  - Parking
  - Transit access
- 7. Multi-modal approaches to use
- 8. Previous and current public comment
- 9. Schedule

Question: What is the subject of today's public meeting?

Answer: Revitalization of our community through rebalancing of our use of public street space.

So, where to start?

Let's use an example you are familiar with.