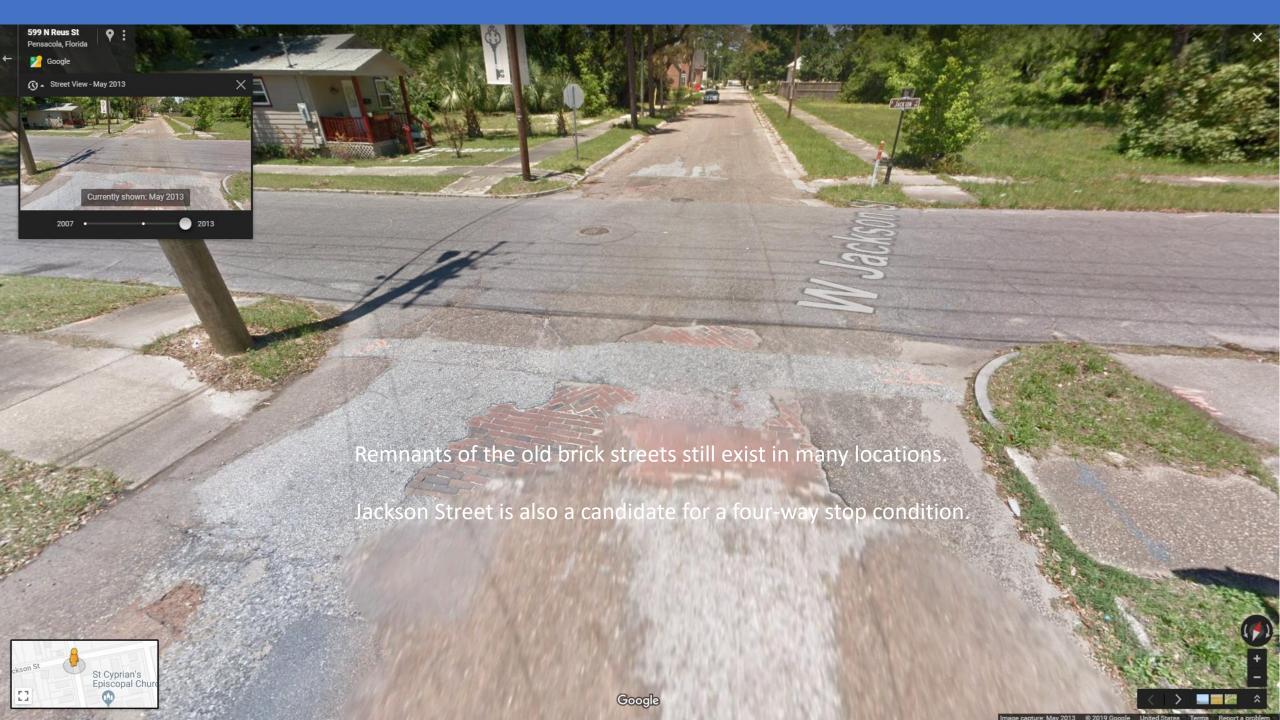

Question: What is the subject of today's public meeting?

Answer: Revitalization of our community through rebalancing of our use of public street space.

So, where to start?

Let's use an example you are familiar with.