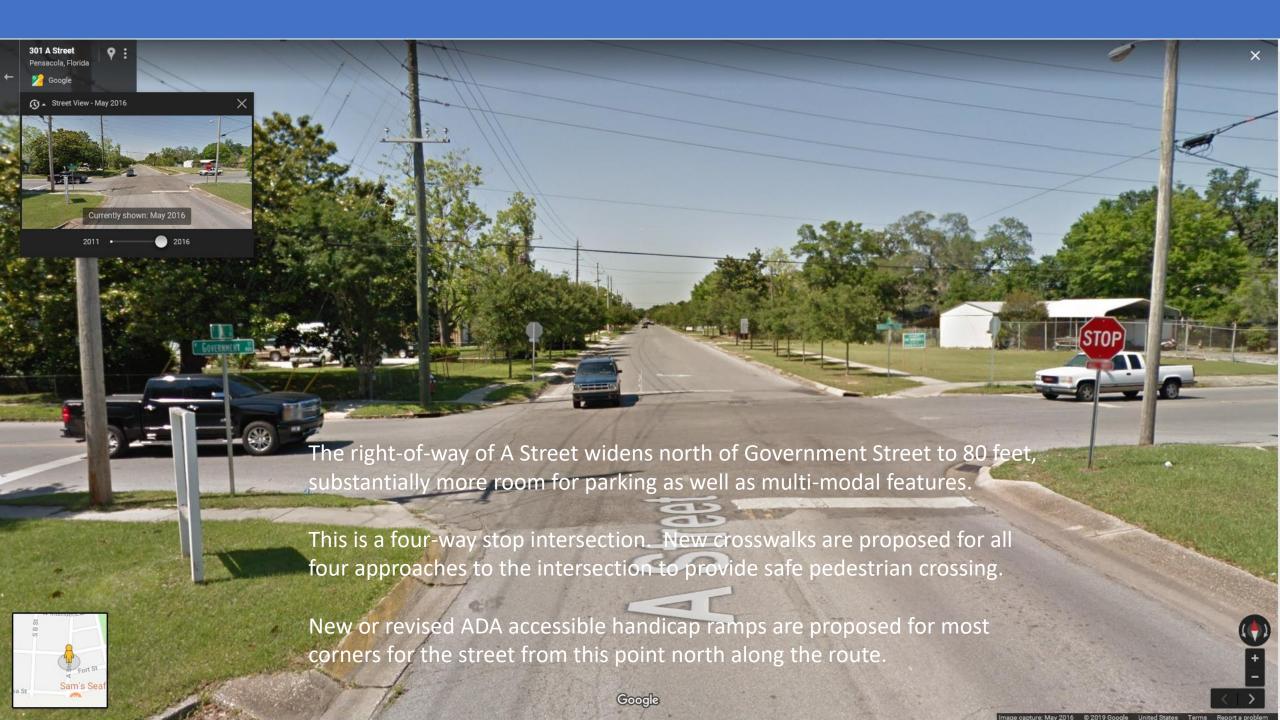

Question: What is the subject of today's public meeting?

Answer: Revitalization of our community through rebalancing of our use of public street space.

So, where to start?

Let's use an example you are familiar with.