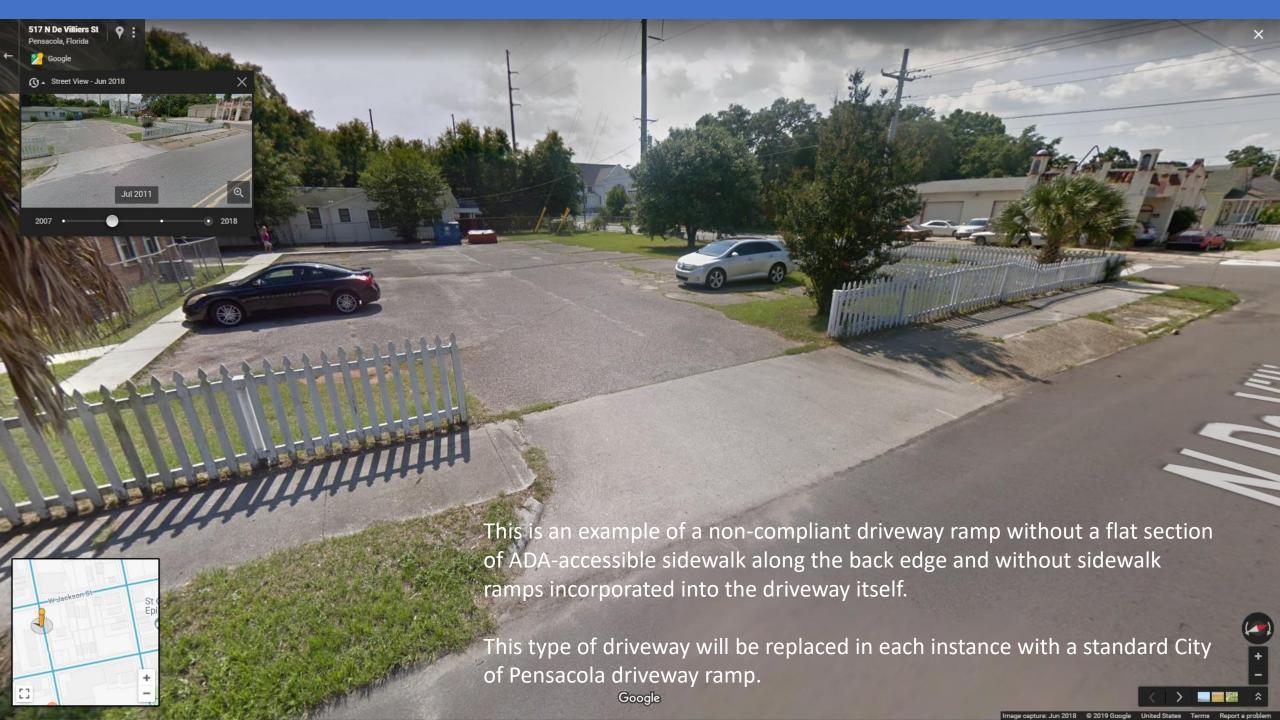

Question: What is the subject of today's public meeting?

Answer: Revitalization of our community through rebalancing of our use of public street space.

So, where to start?

Let's use an example you are familiar with.