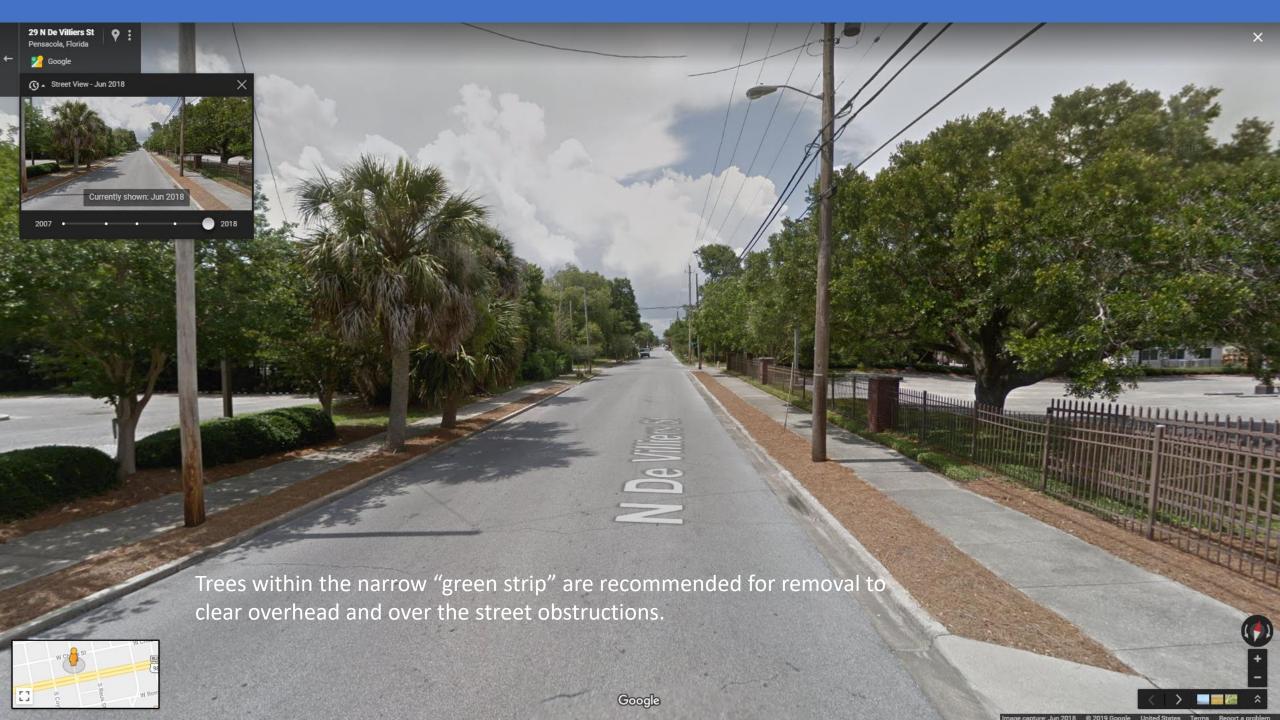

Question: What is the subject of today's public meeting?

Answer: Revitalization of our community through rebalancing of our use of public street space.

So, where to start?

Let's use an example you are familiar with.