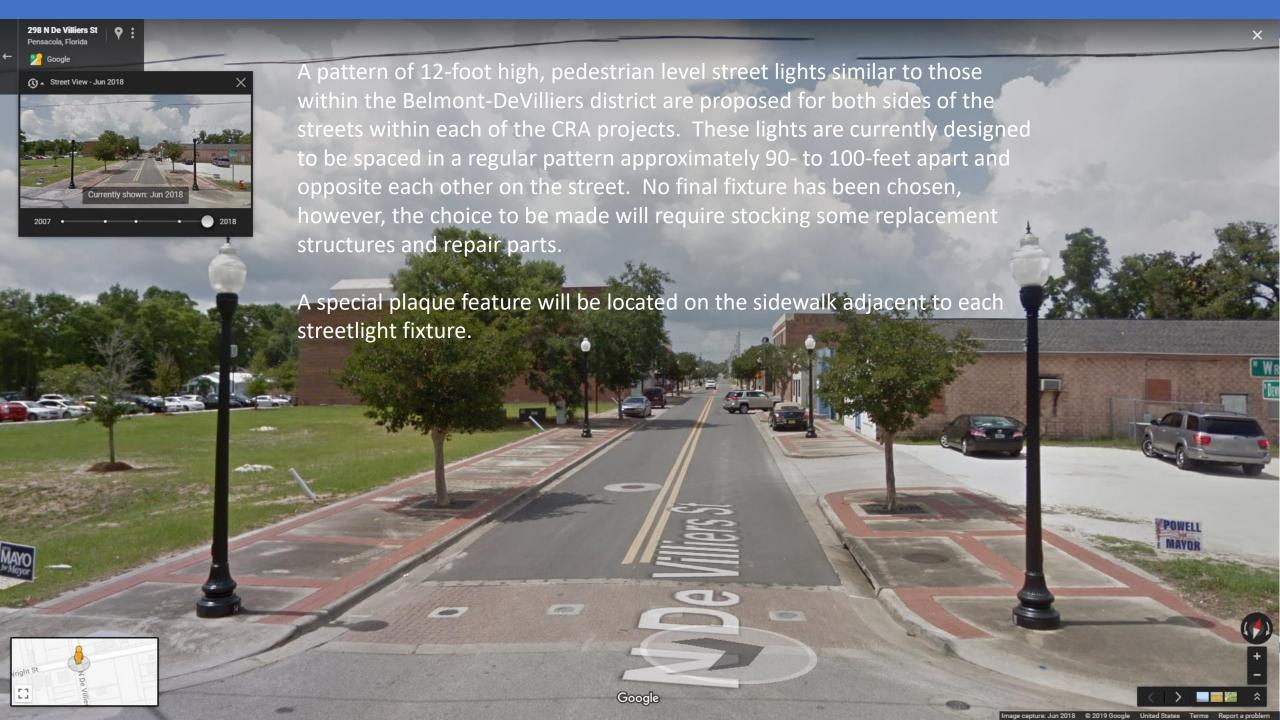

Question: What is the subject of today's public meeting?

Answer: Revitalization of our community through rebalancing of our use of public street space.

So, where to start?

Let's use an example you are familiar with.