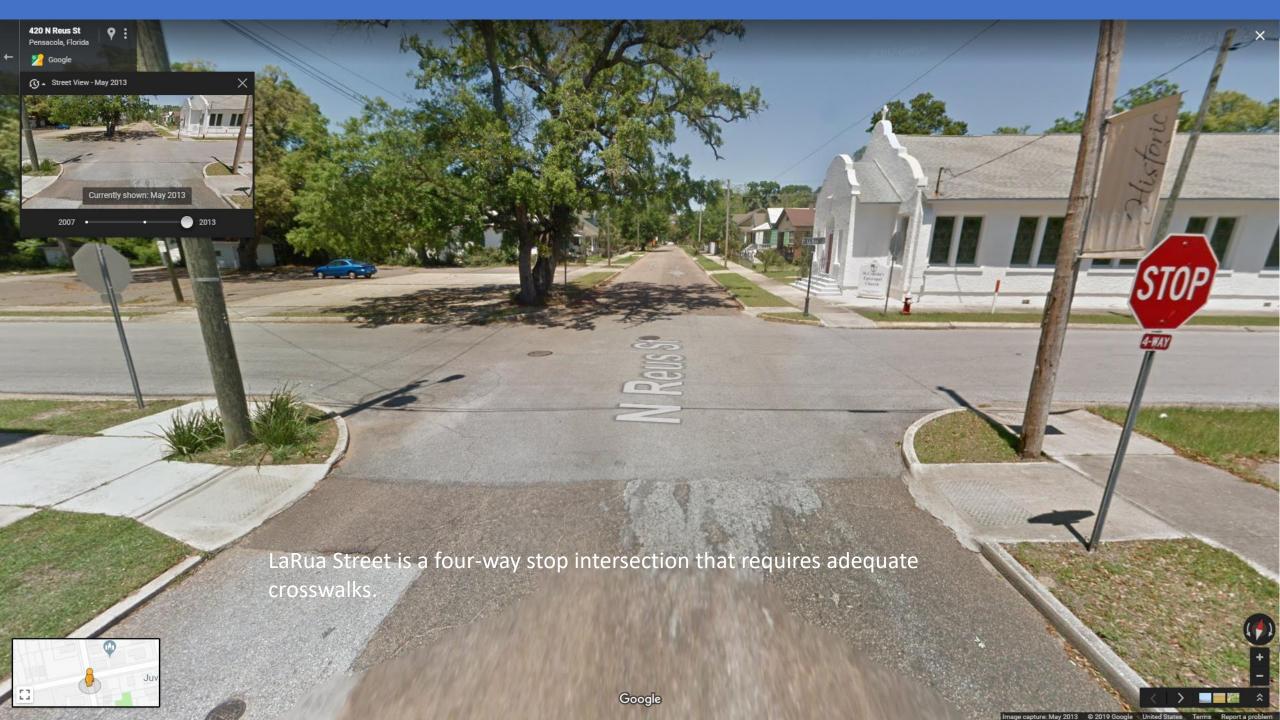

Question: What is the subject of today's public meeting?

Answer: Revitalization of our community through rebalancing of our use of public street space.

So, where to start?

Let's use an example you are familiar with.