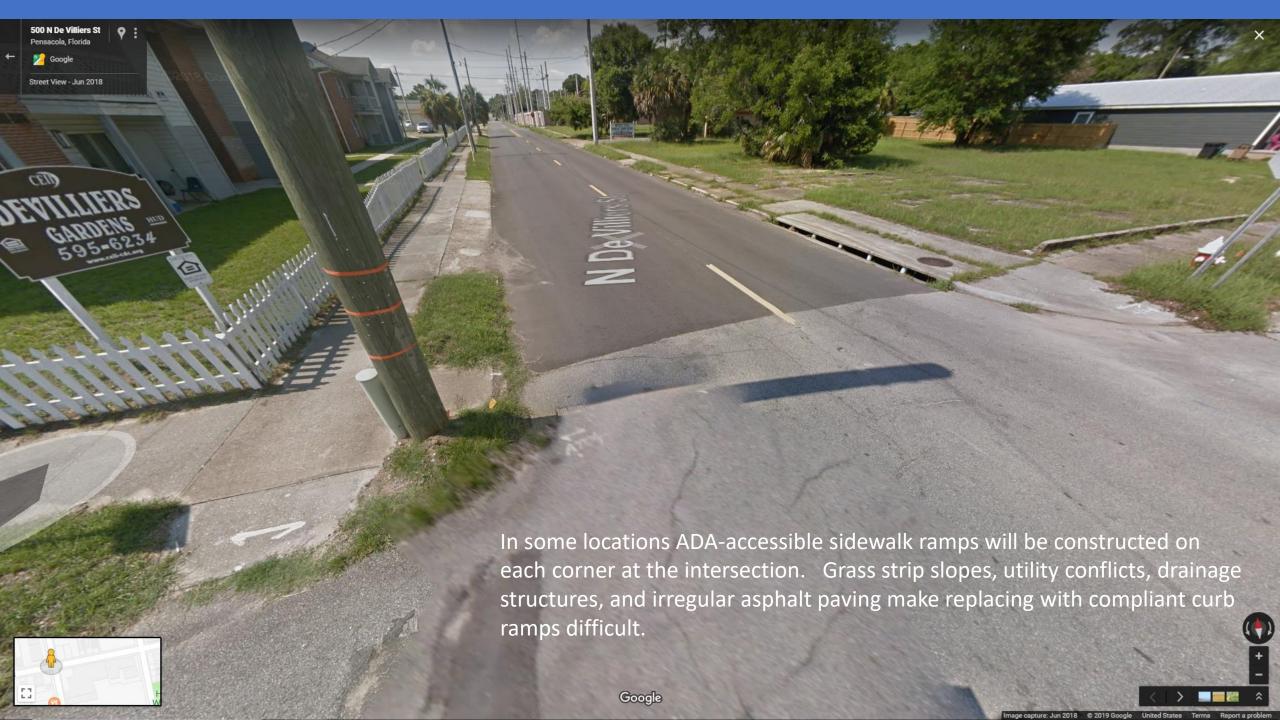

Question: What is the subject of today's public meeting?

Answer: Revitalization of our community through rebalancing of our use of public street space.

So, where to start?

Let's use an example you are familiar with.