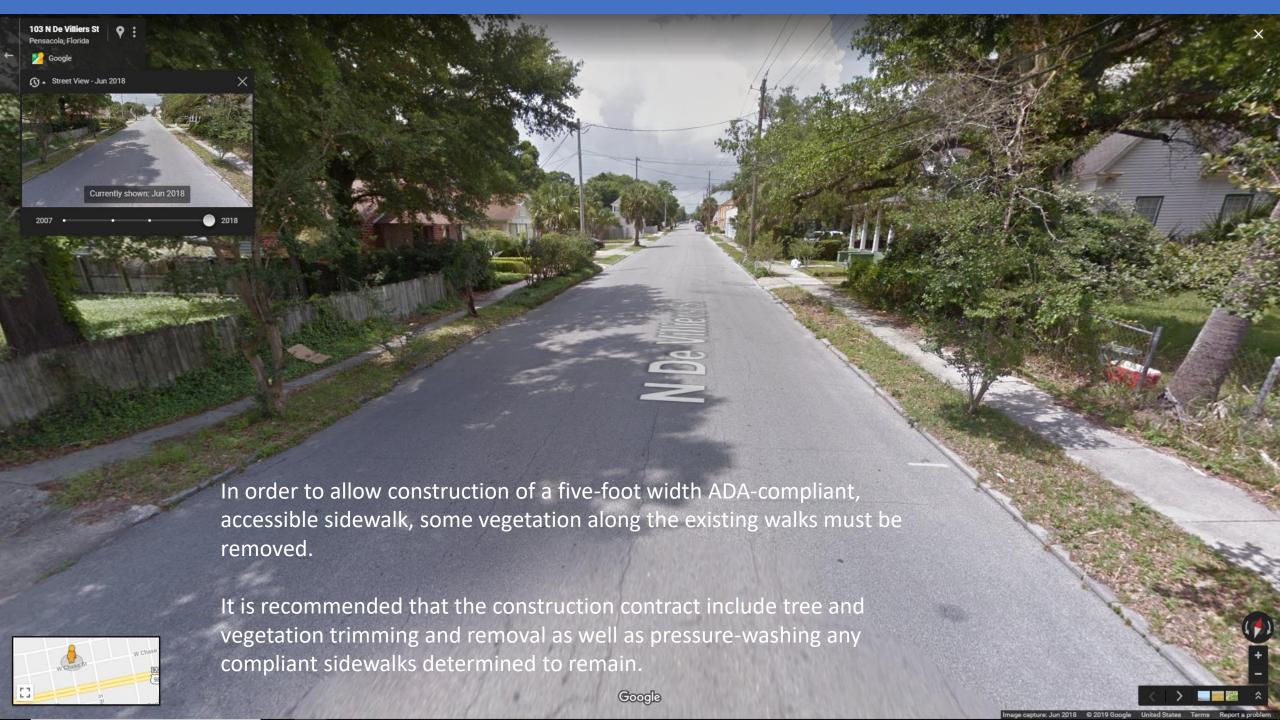

Question: What is the subject of today's public meeting?

Answer: Revitalization of our community through rebalancing of our use of public street space.

So, where to start?

Let's use an example you are familiar with.