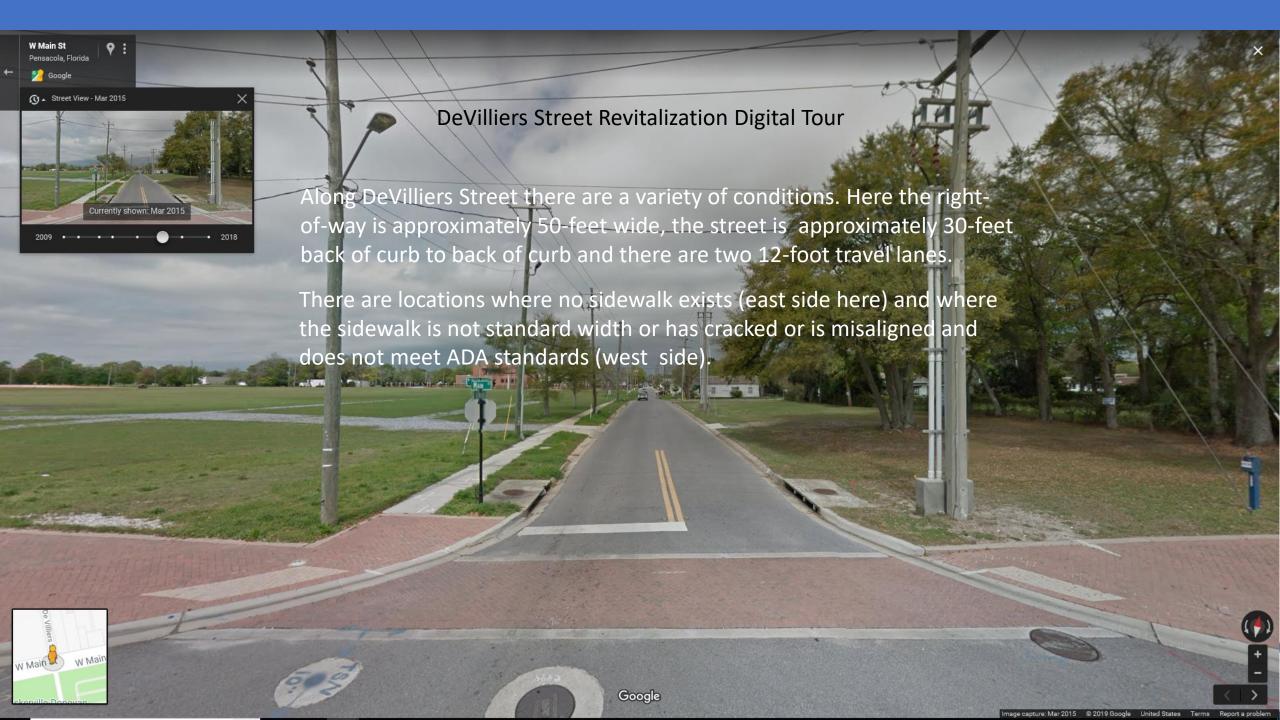

s Street, Reus Street

## Agenda

Public Meeting March 19, 2019

- 1. Introductions
- 2. CRA Project Goals
- 3. Why were these streets chosen?
- 4. Scope of work for revitalization
- 5. Digital tour of DeVilliers Street and A Street
- 6. What are the issues, constraints, and opportunities for revitalization?
  - Limitations within the right-of-way
  - Cost limitations
  - Utility conflicts
  - Driveway access and
  - ADA universal access
  - Parking
  - Transit access
- 7. Multi-modal approaches to use
- 8. Previous and current public comment
- 9. Schedule

Question: What is the subject of today's public meeting?

Answer: Revitalization of our community through rebalancing of our use of public street space.

So, where to start?

Let's use an example you are familiar with.