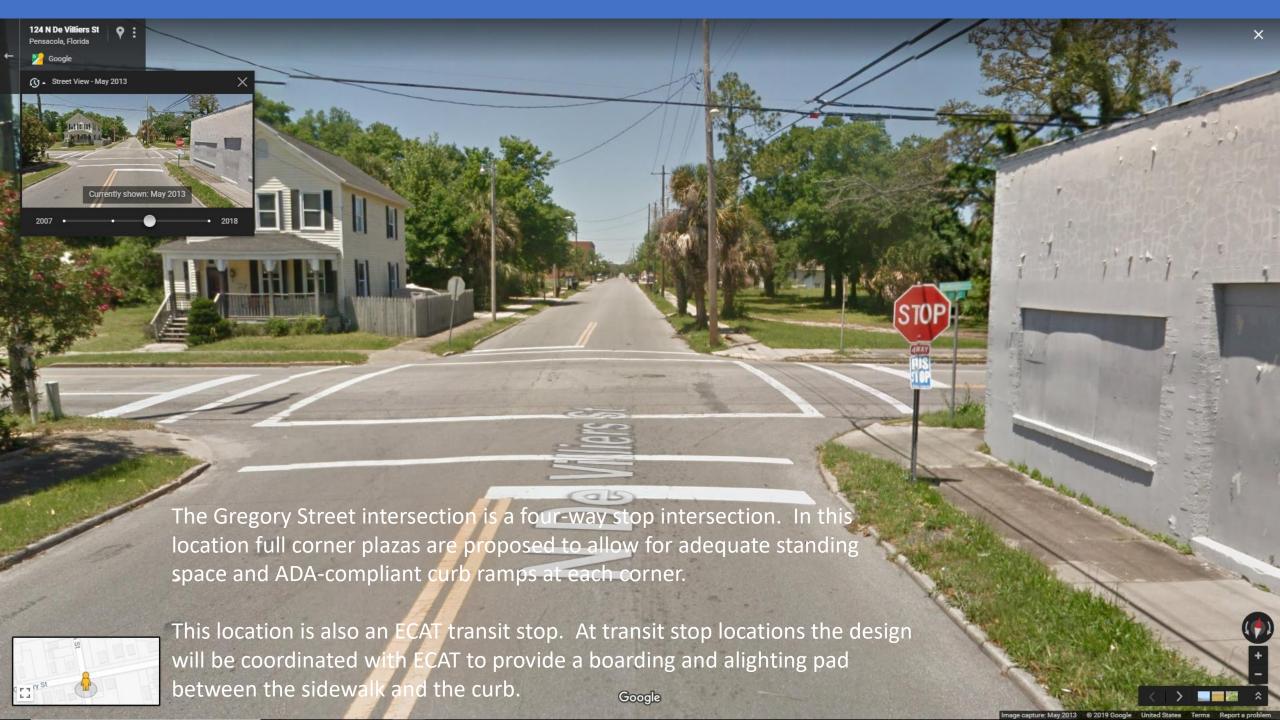

Question: What is the subject of today's public meeting?

Answer: Revitalization of our community through rebalancing of our use of public street space.

So, where to start?

Let's use an example you are familiar with.