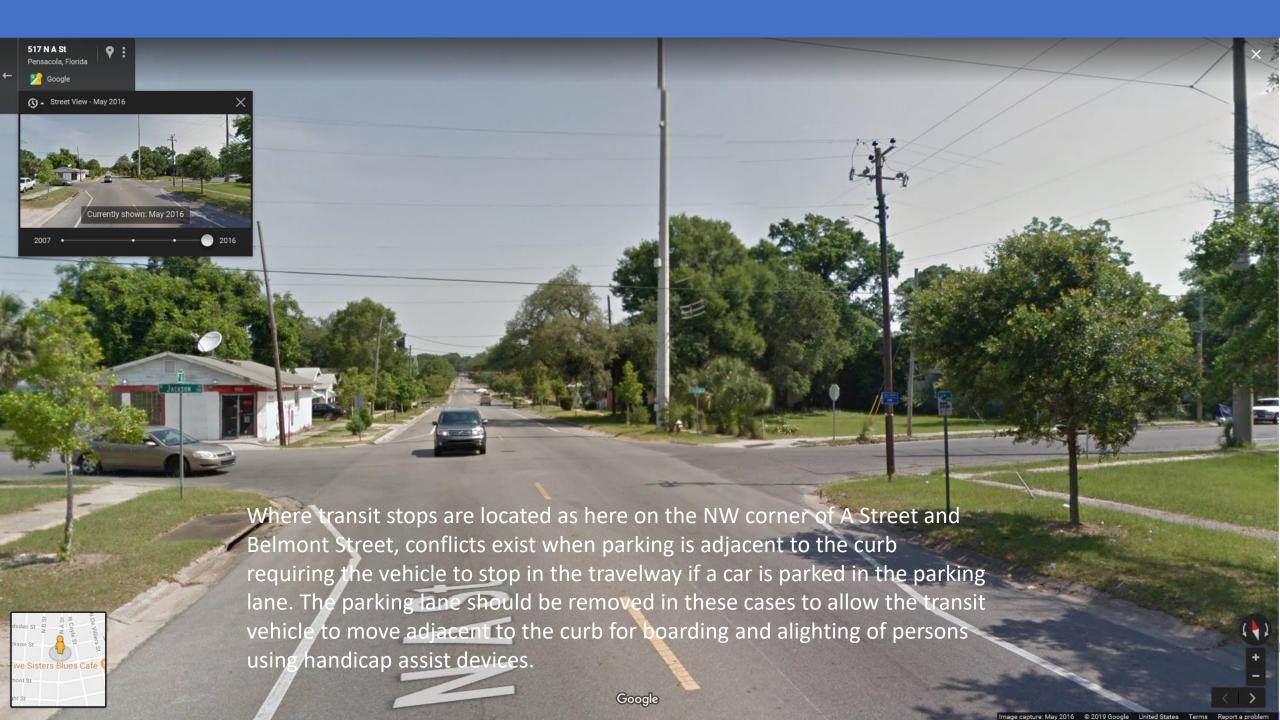

Question: What is the subject of today's public meeting?

Answer: Revitalization of our community through rebalancing of our use of public street space.

So, where to start?

Let's use an example you are familiar with.