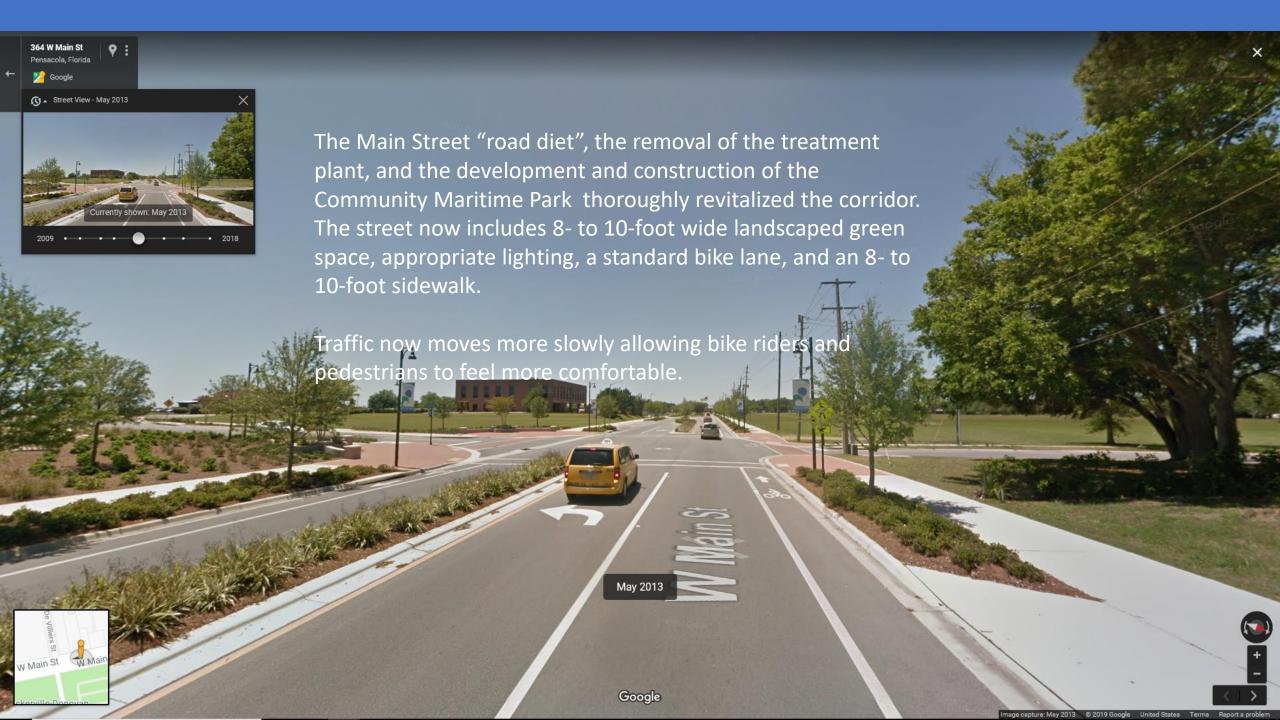

Question: What is the subject of today's public meeting?

Answer: Revitalization of our community through rebalancing of our use of public street space.

So, where to start?

Let's use an example you are familiar with.