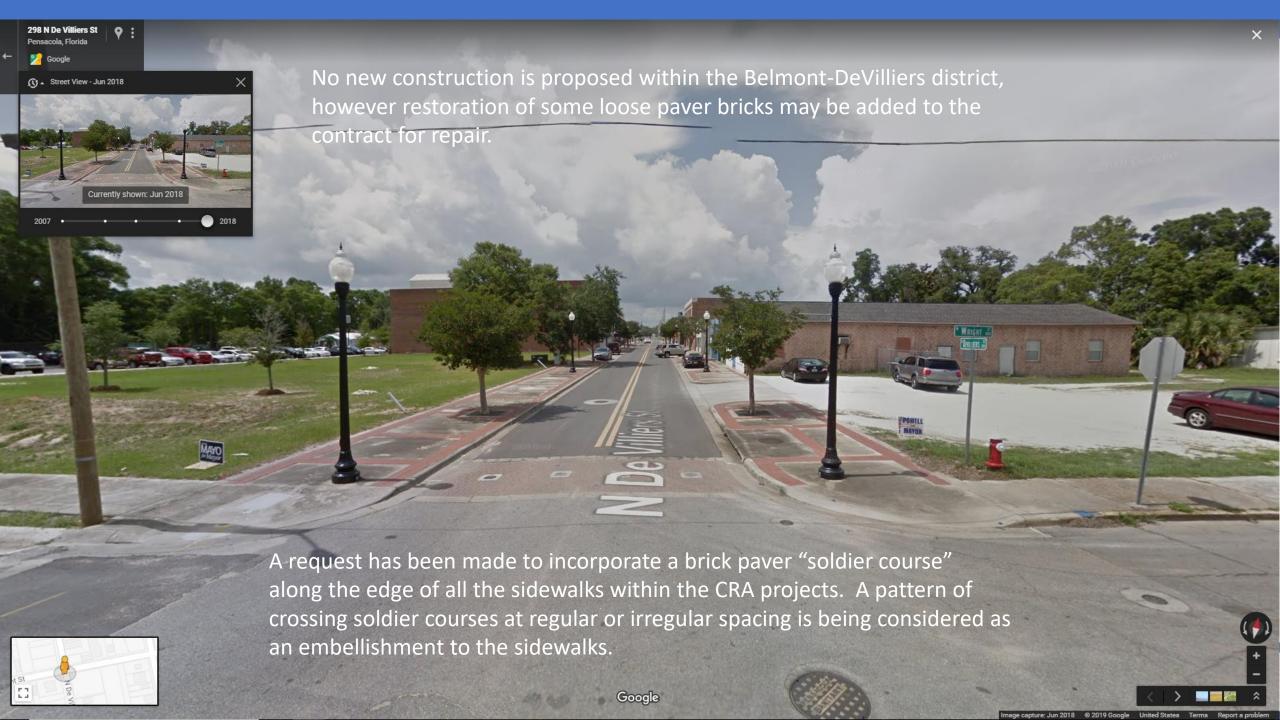

Question: What is the subject of today's public meeting?

Answer: Revitalization of our community through rebalancing of our use of public street space.

So, where to start?

Let's use an example you are familiar with.