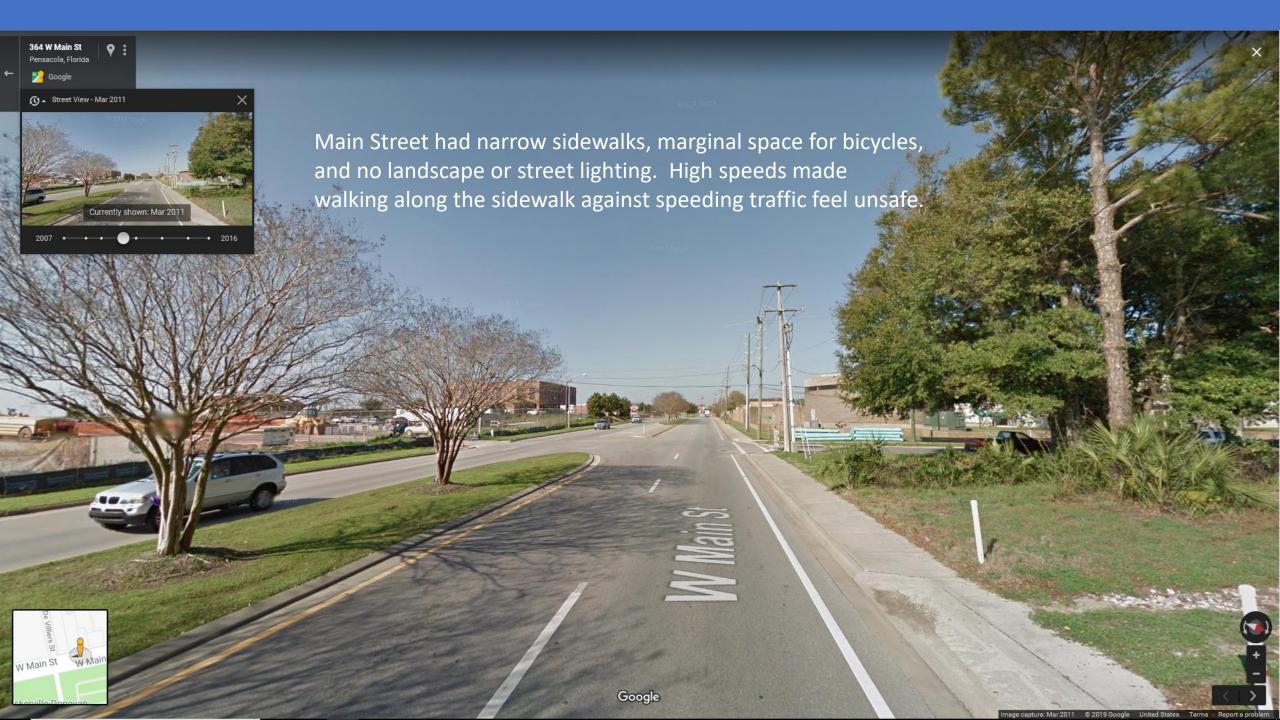

Question: What is the subject of today's public meeting?

Answer: Revitalization of our community through rebalancing of our use of public street space.

So, where to start?

Let's use an example you are familiar with.