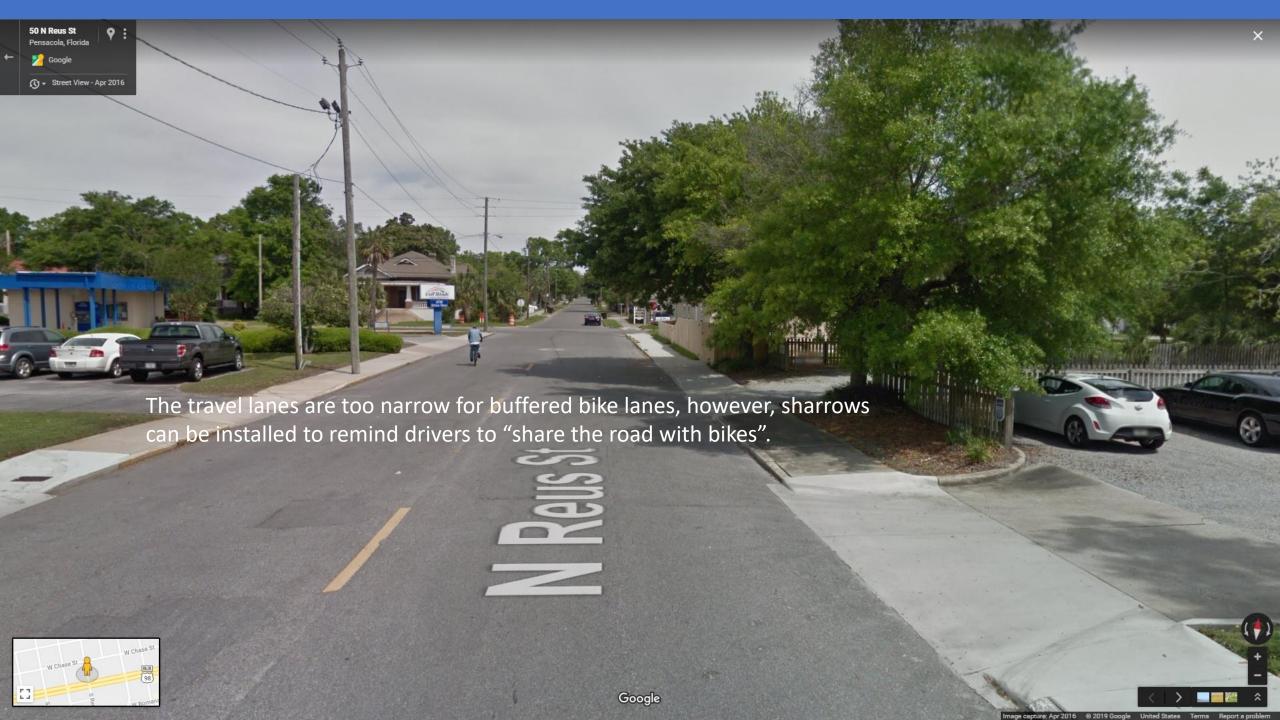

Question: What is the subject of today's public meeting?

Answer: Revitalization of our community through rebalancing of our use of public street space.

So, where to start?

Let's use an example you are familiar with.