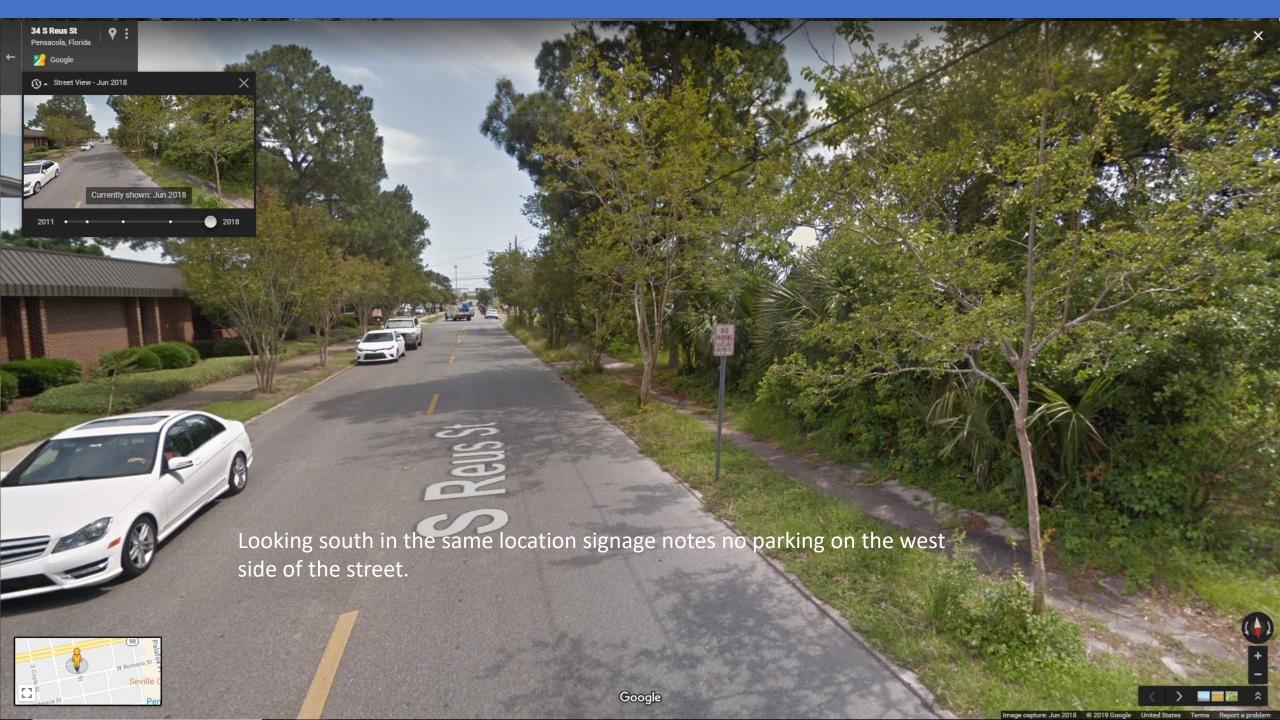

Question: What is the subject of today's public meeting?

Answer: Revitalization of our community through rebalancing of our use of public street space.

So, where to start?

Let's use an example you are familiar with.