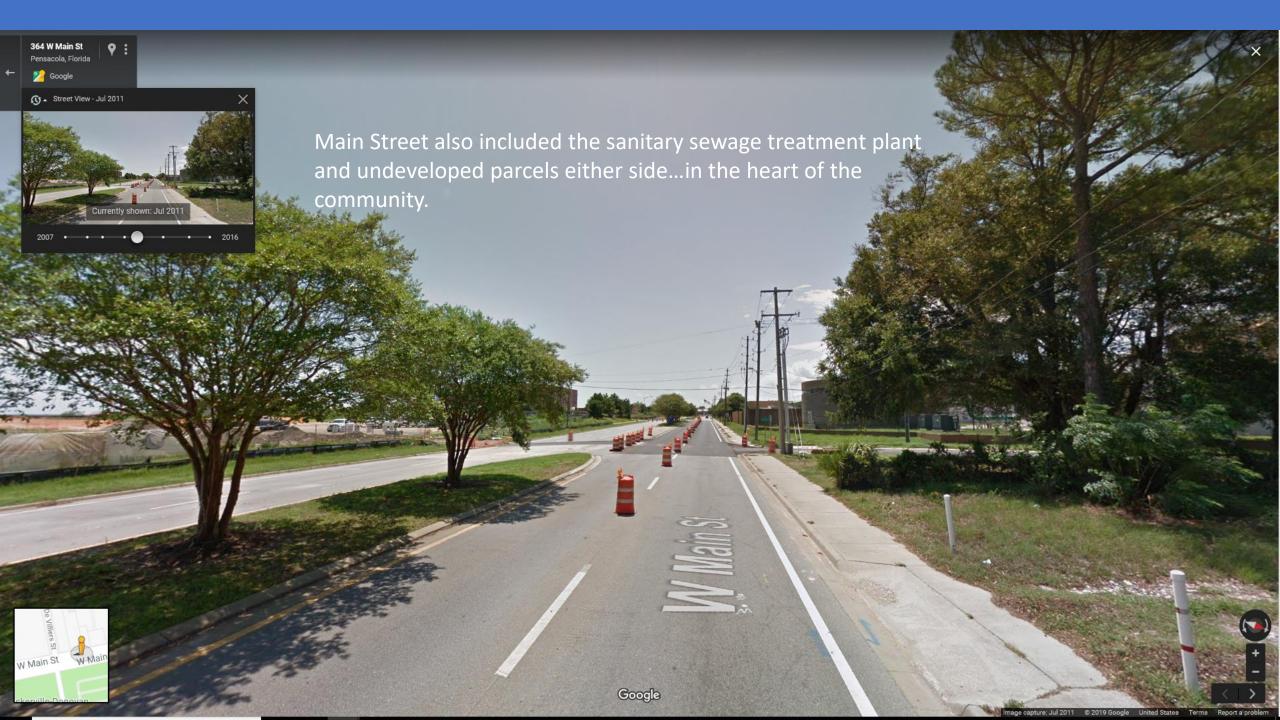

Question: What is the subject of today's public meeting?

Answer: Revitalization of our community through rebalancing of our use of public street space.

So, where to start?

Let's use an example you are familiar with.