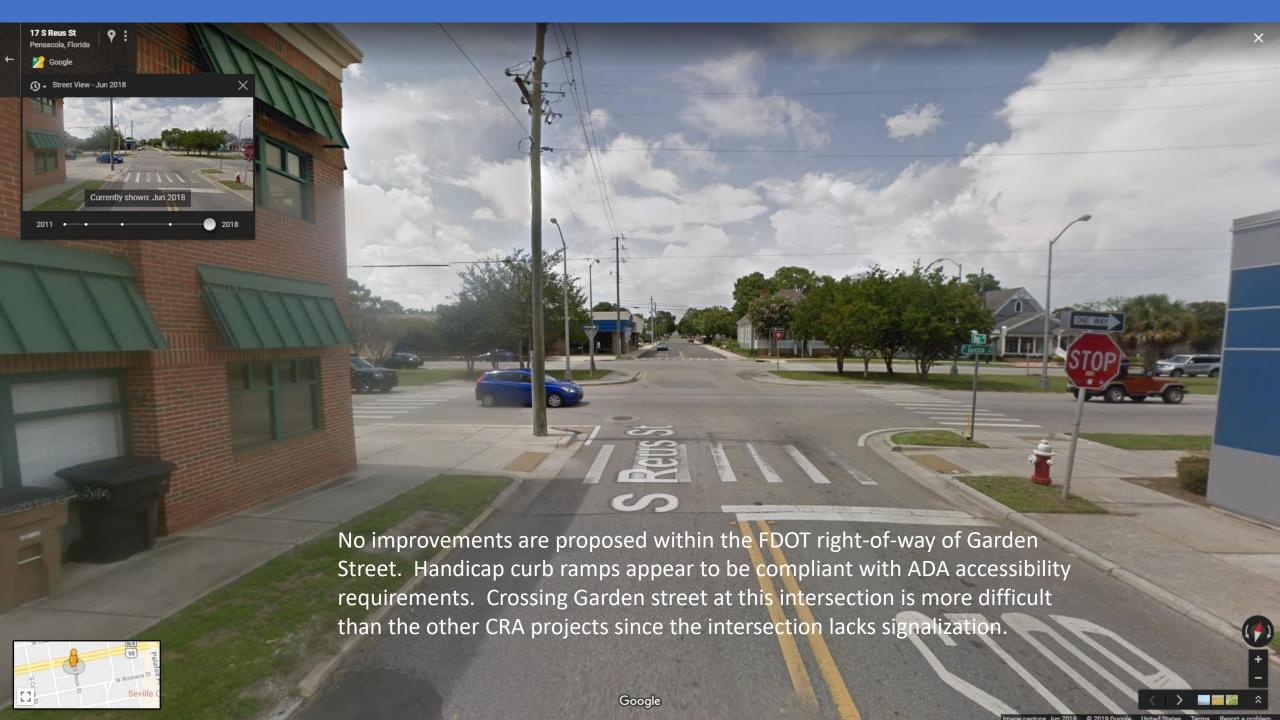

Question: What is the subject of today's public meeting?

Answer: Revitalization of our community through rebalancing of our use of public street space.

So, where to start?

Let's use an example you are familiar with.