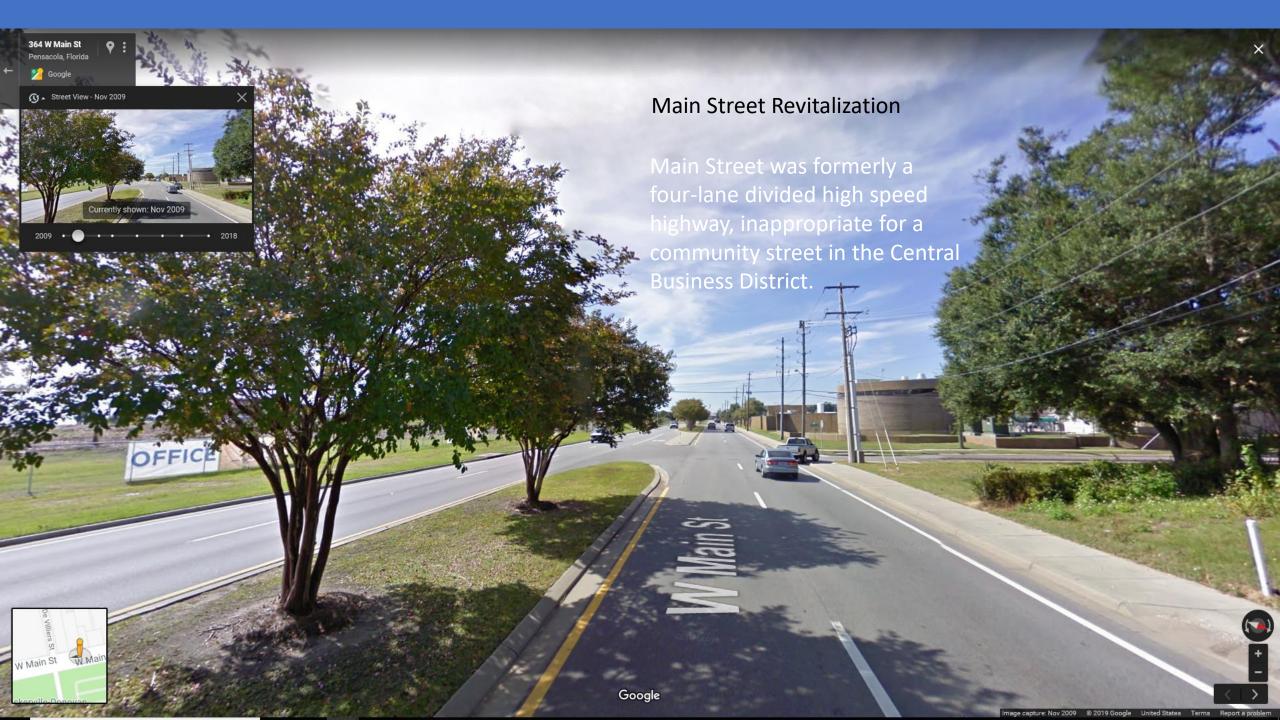

Question: What is the subject of today's public meeting?

Answer: Revitalization of our community through rebalancing of our use of public street space.

So, where to start?

Let's use an example you are familiar with.