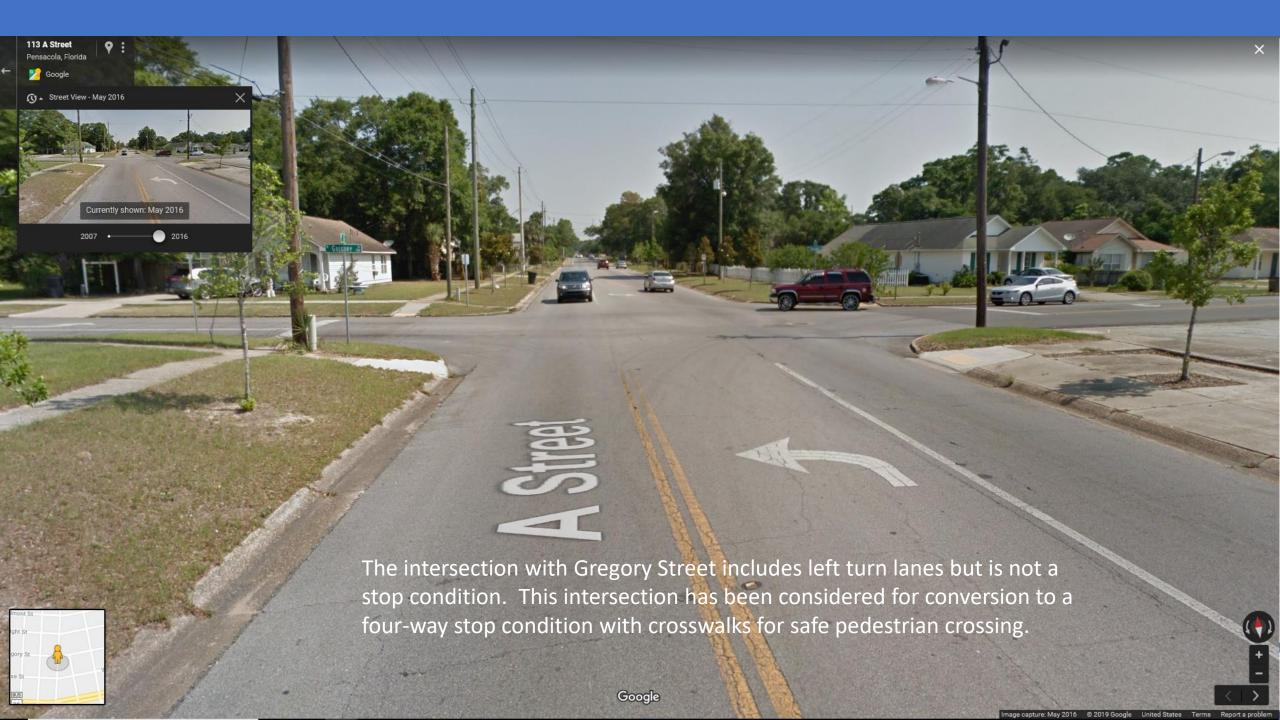

Question: What is the subject of today's public meeting?

Answer: Revitalization of our community through rebalancing of our use of public street space.

So, where to start?

Let's use an example you are familiar with.