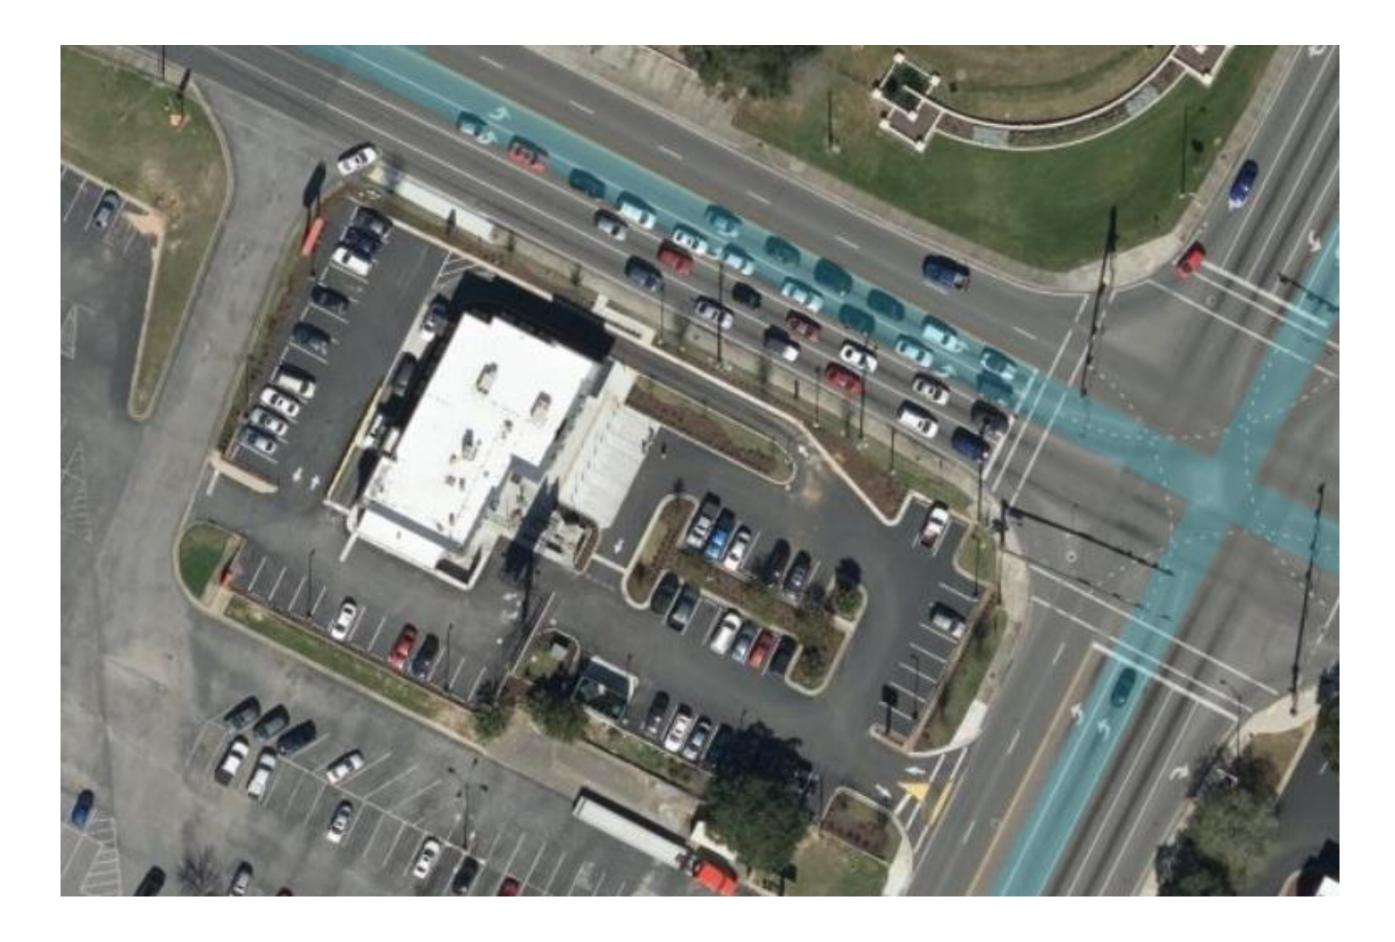

### 5091 Bayou Boulevard: Panera Bread: Zoned C-1

 This 1.03± acre site was previously Applebee's Restaurant. Per the attached Site Plans and Aerial photo Applebee's underwent renovation and expansion in 2012 resulting in 13.3% Landscaping. Following Applebee's closing Panera Bread purchased the property and partially demolished and renovated the existing building along with moderate site modifications for a new drive through window and vehicle queuing lane. Per the attached site plan the Panera development removed landscaping and added landscaping resulting in a net 'no change', thus maintaining the 13.3% Landscaping (Less than the LDC required 25%). Attachment to VARIANCE APPLICATION 5109 BAYOU BOULEVARD 29 July 2020 Page 2 of 3

### 5091 Bayou Boulevard: Panera Bread: Zoned C-1

 This 1.03± acre site was previously Applebee's Restaurant. Per the attached Site Plans and Aerial photo Applebee's underwent renovation and expansion in 2012 resulting in 13.3% Landscaping. Following Applebee's closing Panera Bread purchased the property and partially demolished and renovated the existing building along with moderate site modifications for a new drive through window and vehicle queuing lane. Per the attached site plan the Panera development removed landscaping and added landscaping resulting in a net 'no change', thus maintaining the 13.3% Landscaping (Less than the LDC required 25%).