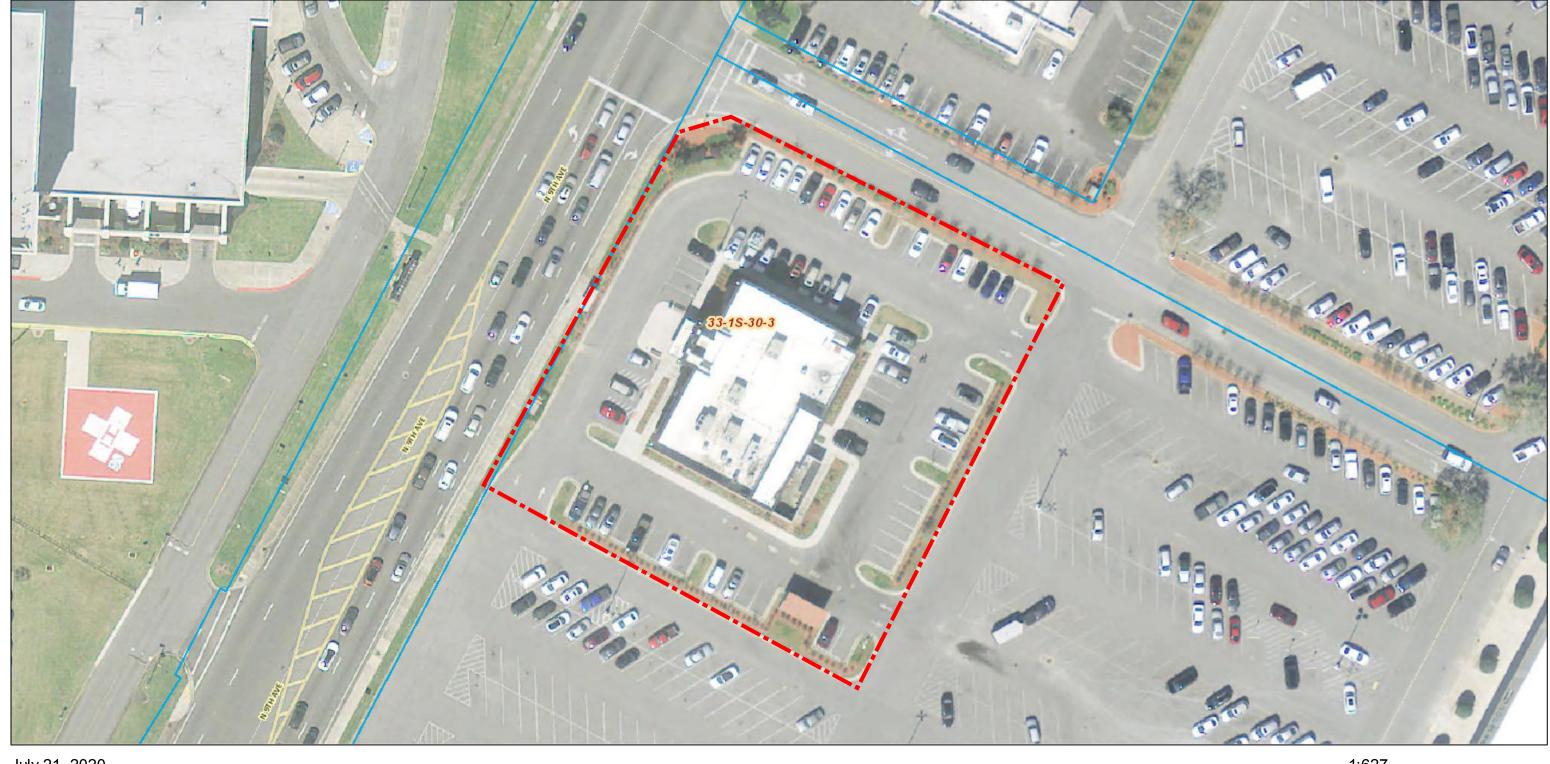

### 5108 North 9<sup>th</sup> Avenue: BJ's Restaurant & Brewhouse: Zoned C-2

This 1.21± acre site was previously an asphalt parking lot located on the Dillard's Parcel at Cordova Mall. A new BJ's Restaurant & Brewhouse was constructed on the site. Despite being constructed contiguous with 400+ mall parking spaces, the new development provides 16± % Landscaping (Less than the LDC required 25%).

### 5108 North 9<sup>th</sup> Avenue: BJ's Restaurant & Brewhouse: Zoned C-2

• This 1.21± acre site was previously an asphalt parking lot located on the Dillard's Parcel at Cordova Mall. A new BJ's Restaurant & Brewhouse was constructed on the site. Despite being constructed contiguous with 400+ mall parking spaces, the new development provides 16± % Landscaping (Less than the LDC required 25%).