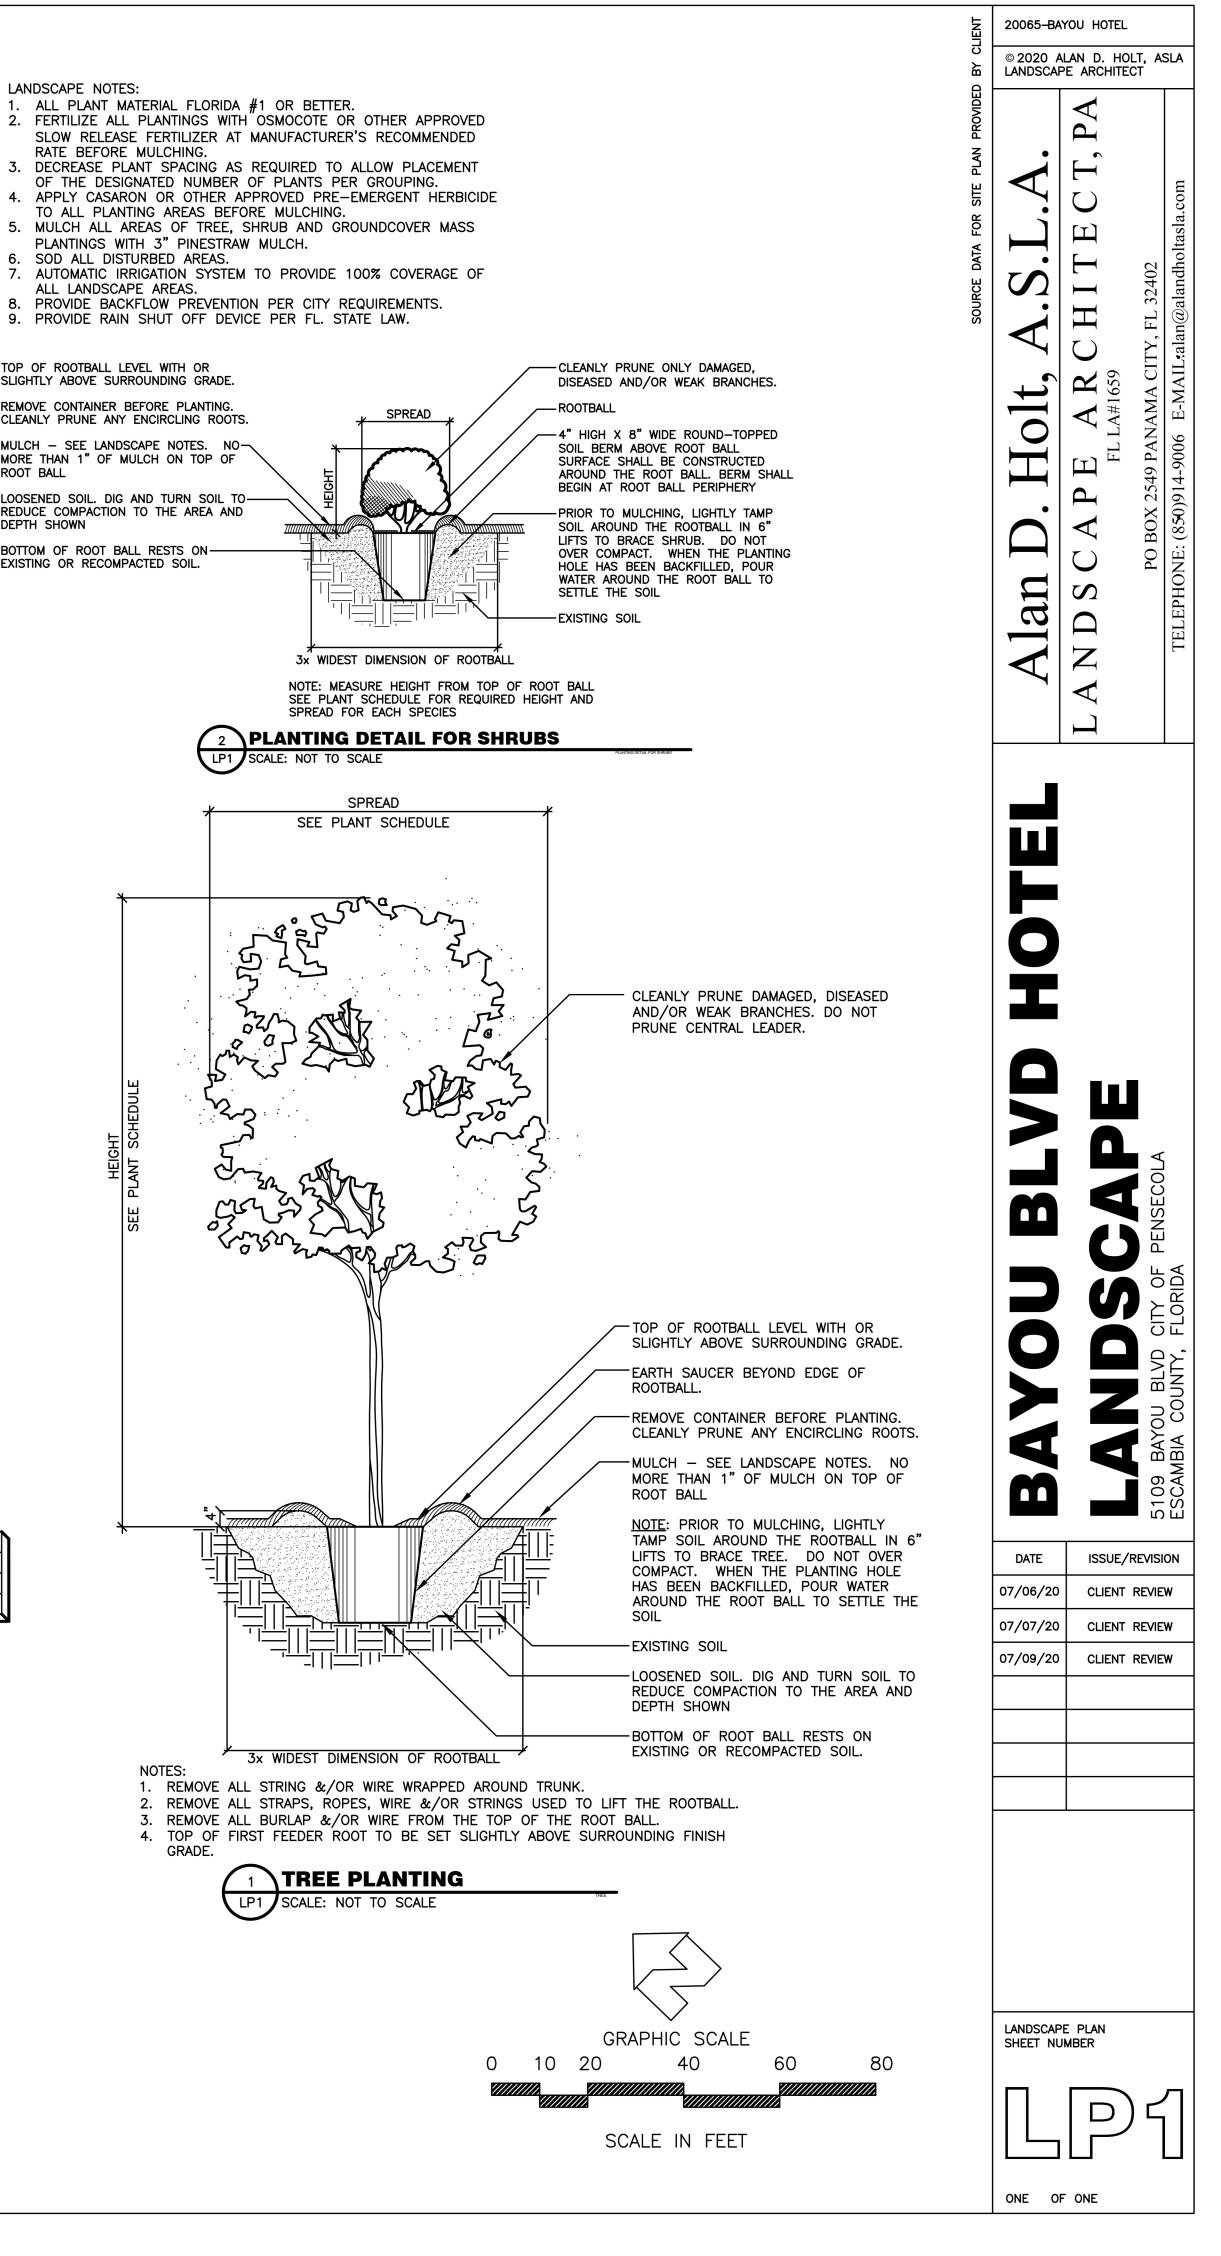

### TABLE OF CONTENTS:

- 1. Aerial of Site
- 2. Birds eye view of site
- 3. Site Survey
- 4. Aerial of Site with Proposed Site Development
- 5. Street level view of site
- 6. Street level view of site
- 7. Ground level view, retaining wall at rear of site (taken from Cinema Parcel)
- 8 Ground level view at rear of site
- 9. Zoning Map of adjoining properties cited for reference
- 10. 5170 N. 9<sup>th</sup> Avenue: Chili's Bar & Grill (original Village Inn Aerial)
- 11. 5170 N. 9<sup>th</sup> Avenue: Chili's Bar & Grill current aerial
- 12. 5170 N. 9<sup>th</sup> Avenue: Chili's Bar & Grill schematic landscape plan
- 13. 5108 N. 9<sup>th</sup> Avenue: B.J.'s Restaurant & Brewhouse original site/Dillard's Parking
- 14. 5108 N. 9<sup>th</sup> Avenue: B.J.'s Restaurant & Brewhouse current aerial
- 15. 5108 N. 9<sup>th</sup> Avenue: B.J.'s Restaurant & Brewhouse schematic landscape plan
- 16. 5091 Bayou Boulevard: Panera Bread original Applebee's Aerial
- 17. 5091 Bayou Boulevard: Panera Bread current aerial
- 18. 5091 Bayou Boulevard: Panera Bread site plan with landscaped area modifications
- 19. PROPOSED SITE PLAN
- 20. PROPOSED LANDSCACPE PLAN
- 21. PROPSOED IRRIGATION PLAN