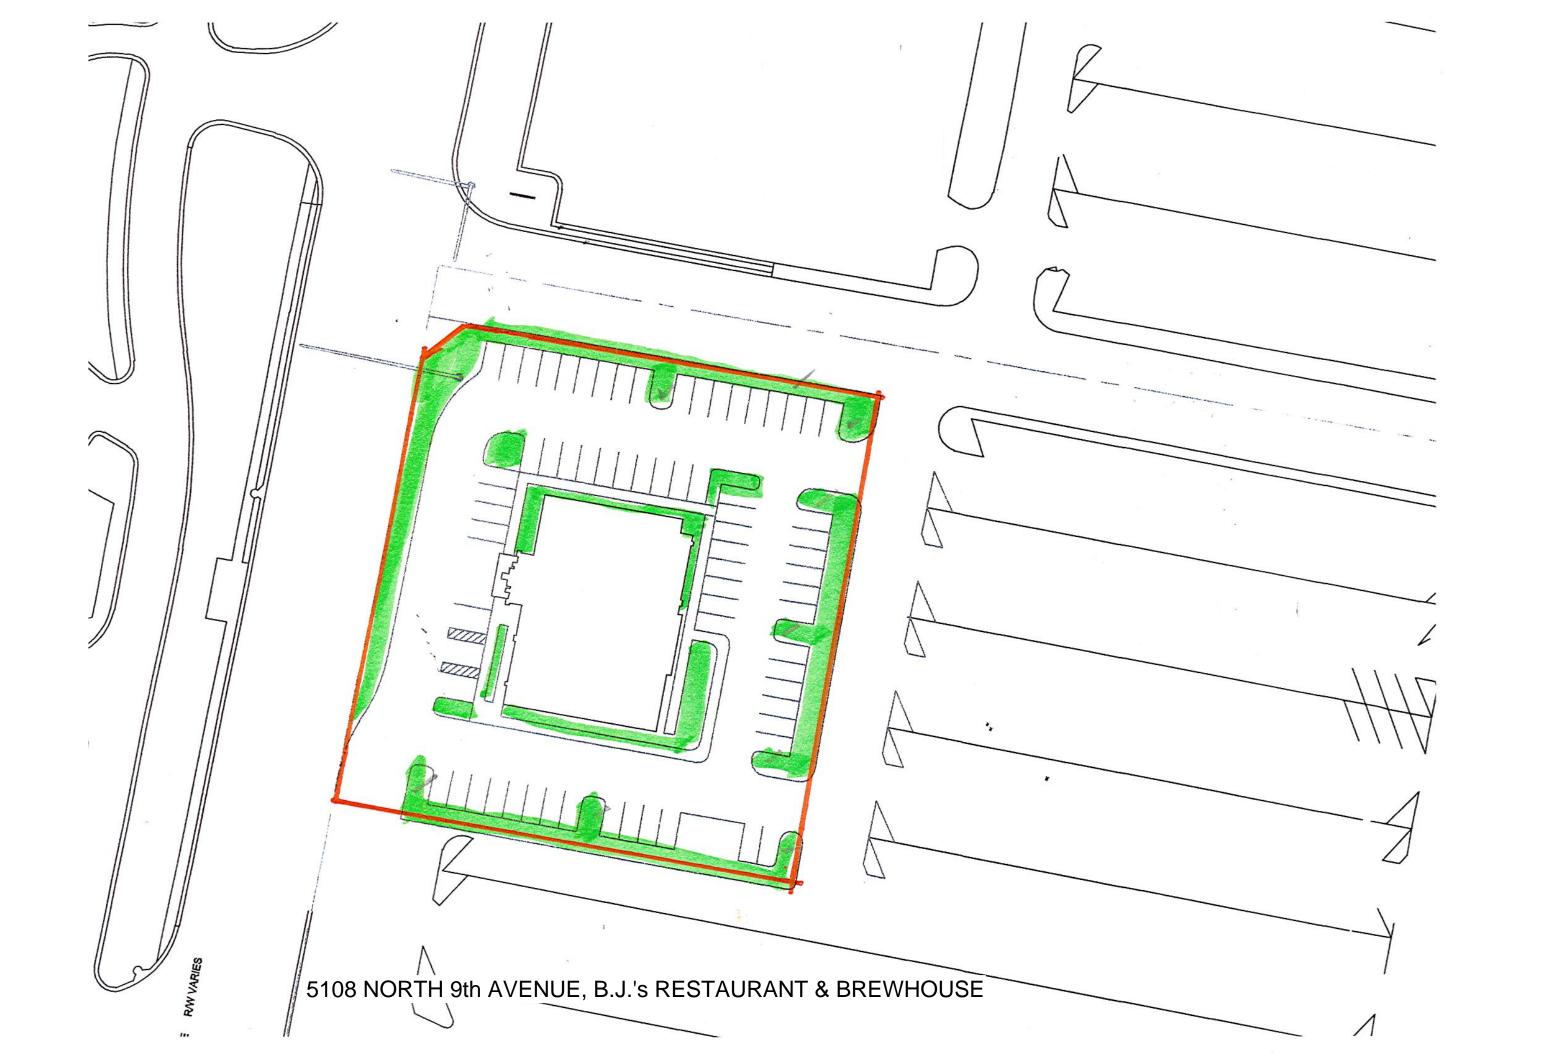

### 5108 North 9<sup>th</sup> Avenue: BJ's Restaurant & Brewhouse: Zoned C-2

This 1.21± acre site was previously an asphalt parking lot located on the Dillard's Parcel at Cordova Mall. A new BJ's Restaurant & Brewhouse was constructed on the site. Despite being constructed contiguous with 400+ mall parking spaces, the new development provides 16± % Landscaping (Less than the LDC required 25%).

### 5108 North 9<sup>th</sup> Avenue: BJ's Restaurant & Brewhouse: Zoned C-2

• This 1.21± acre site was previously an asphalt parking lot located on the Dillard's Parcel at Cordova Mall. A new BJ's Restaurant & Brewhouse was constructed on the site. Despite being constructed contiguous with 400+ mall parking spaces, the new development provides 16± % Landscaping (Less than the LDC required 25%).