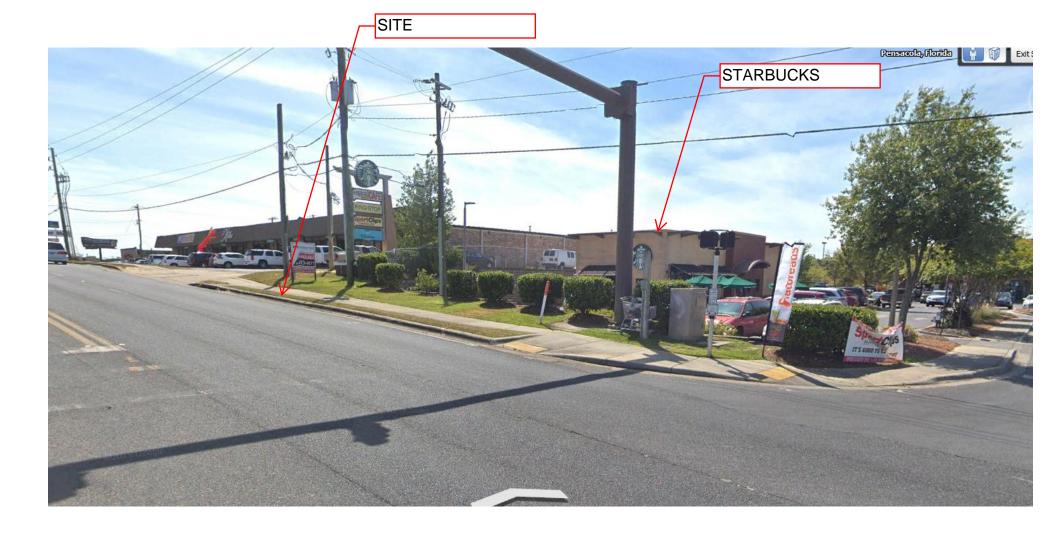

• This parcel is unique in that it sits as an elevated plateau amidst adjoining commercial developments. On grade access is available only on the north side abutting Bayou Boulevard. The east side borders a sloping grade to the rear of the Pottery/Publix Center. The South and West sides are 6'-12' vertical retaining walls adjoining the Cinema/Starbucks Development. The retaining walls were constructed by the Cinema/Starbucks developer.

### TABLE OF CONTENTS:

- 1. Aerial of Site
- 2. Birds eye view of site
- 3. Site Survey
- 4. Aerial of Site with Proposed Site Development
- 5. Street level view of site
- 6. Street level view of site
- 7. Ground level view, retaining wall at rear of site (taken from Cinema Parcel)
- 8 Ground level view at rear of site
- 9. Zoning Map of adjoining properties cited for reference
- 10. 5170 N. 9<sup>th</sup> Avenue: Chili's Bar & Grill (original Village Inn Aerial)
- 11. 5170 N. 9<sup>th</sup> Avenue: Chili's Bar & Grill current aerial
- 12. 5170 N. 9<sup>th</sup> Avenue: Chili's Bar & Grill schematic landscape plan
- 13. 5108 N. 9<sup>th</sup> Avenue: B.J.'s Restaurant & Brewhouse original site/Dillard's Parking
- 14. 5108 N. 9<sup>th</sup> Avenue: B.J.'s Restaurant & Brewhouse current aerial
- 15. 5108 N. 9<sup>th</sup> Avenue: B.J.'s Restaurant & Brewhouse schematic landscape plan
- 16. 5091 Bayou Boulevard: Panera Bread original Applebee's Aerial
- 17. 5091 Bayou Boulevard: Panera Bread current aerial
- 18. 5091 Bayou Boulevard: Panera Bread site plan with landscaped area modifications
- 19. PROPOSED SITE PLAN
- 20. PROPOSED LANDSCACPE PLAN
- 21. PROPSOED IRRIGATION PLAN