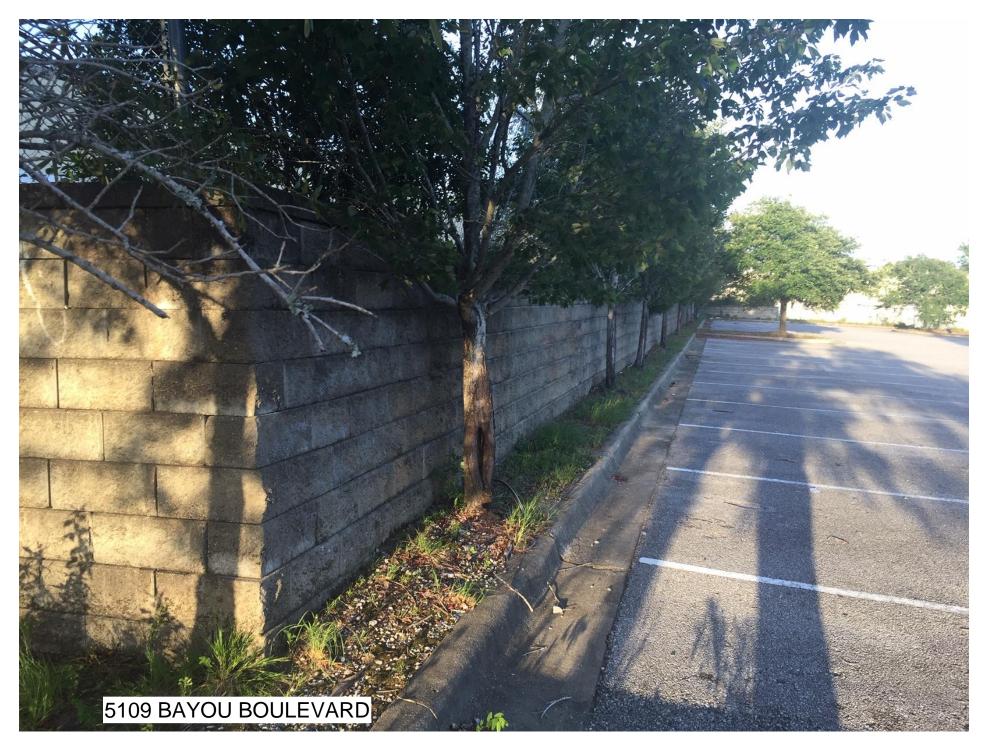

### 5. Explain what other conditions may justify the proposed variance.

- The existing property is currently operated as a furniture store. The existing 60,000 SF single story building and associated parking cover the entire parcel with impervious surface (i.e. 100%). There is currently ZERO landscaping on the site. The proposed hospitality development will create 18,643 SF of landscaped and irrigated area (+ additional areas noted below) and will be meticulously maintained to corporate Franchisor Standards thus creating a visually appealing improvement to the current barren and harsh streetscape.
- As noted in item #2 above, the southern property is bordered with a 6'-12' vertical retaining wall. The Cinema/Starbucks development constructed this retaining wall as part of their site development leaving a 12'-15' wide strip of land at the upper level plateau at the rear of the existing furniture store. Our site development plan includes landscaping and maintaining this 'strip' of land, yet we are not permitted to include this 2,400± SF of landscaping in our 'calculations'. This strip of land remains in an unkept and poorly maintained condition. See photos, attachments pages 7 & 8.
- The proposed site development will close the two existing vehicular entrance drives onto Bayou Boulevard and replace with one centrally located entrance drive. This net reduction of drive (impervious surface) along with existing Bayou Right of Way area results in a total of 1,960± SF of landscaping along Bayou Boulevard property frontage. Our site development plan includes landscaping, irrigating, and maintaining this frontage, yet we are not permitted to include this 1,960± SF of landscaping in our 'calculations'
- Like any similar commercial development project financial viability is a MUST. The Owner has carefully conducted economic proformas to determine a profitable Business/Development model addressing: Room Key Count; Land Cost: Development/Construction Cost; and Operating Cost. The result of this analysis is the 153 Room Key Count in a four-story building.
  - To reduce Parking and increase Landscape area, the Owner has engaged HSA Consulting to provide a traffic-parking use study. This Study resulted in the Owner and Hotel Franchisor agreeing to reduce the car parking count from 153 to 142 (NOTE: the LDC parking criteria is 1 car/room). The 11 space reduction results in 1,782 SF of additional landscaped area (included in the Variance Calculations herein).
  - The Owner is continuing discussions with City Planning Services Division to achieve an Administrative Variance for this parking reduction

### TABLE OF CONTENTS:

- 1. Aerial of Site
- 2. Birds eye view of site
- 3. Site Survey
- 4. Aerial of Site with Proposed Site Development
- 5. Street level view of site
- 6. Street level view of site
- 7. Ground level view, retaining wall at rear of site (taken from Cinema Parcel)
- 8 Ground level view at rear of site
- 9. Zoning Map of adjoining properties cited for reference
- 10. 5170 N. 9<sup>th</sup> Avenue: Chili's Bar & Grill (original Village Inn Aerial)
- 11. 5170 N. 9<sup>th</sup> Avenue: Chili's Bar & Grill current aerial
- 12. 5170 N. 9<sup>th</sup> Avenue: Chili's Bar & Grill schematic landscape plan
- 13. 5108 N. 9<sup>th</sup> Avenue: B.J.'s Restaurant & Brewhouse original site/Dillard's Parking
- 14. 5108 N. 9<sup>th</sup> Avenue: B.J.'s Restaurant & Brewhouse current aerial
- 15. 5108 N. 9<sup>th</sup> Avenue: B.J.'s Restaurant & Brewhouse schematic landscape plan
- 16. 5091 Bayou Boulevard: Panera Bread original Applebee's Aerial
- 17. 5091 Bayou Boulevard: Panera Bread current aerial
- 18. 5091 Bayou Boulevard: Panera Bread site plan with landscaped area modifications
- 19. PROPOSED SITE PLAN
- 20. PROPOSED LANDSCACPE PLAN
- 21. PROPSOED IRRIGATION PLAN