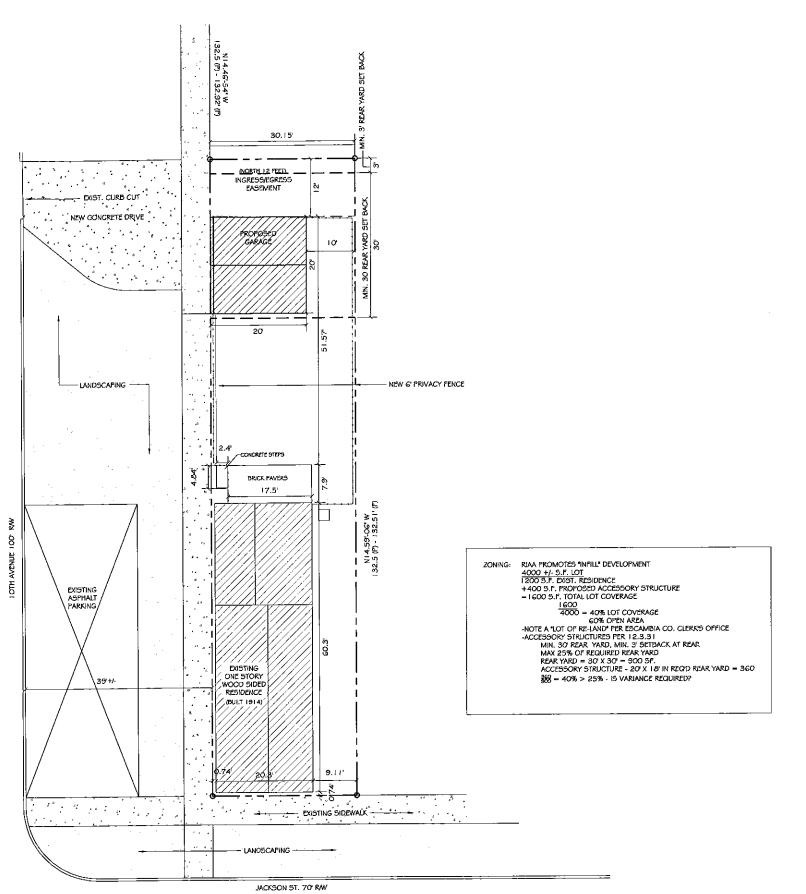

ZBA-2020-004 5109 Bayou Blvd C-1 Zoning District

### BACKGROUND:

George Williams, Goodwyn Mills Cawood, is requesting a Variance to reduce the required landscape area from 25% to 17.9% to accommodate the construction of a hotel. The existing use of the site is a retail facility with 0.0% greenspace/landscaping. The City requires sites which are being completely redeveloped to come into compliance with all of the applicable regulations, including landscaping. The property is located within the C-1 zoning district and has a requirement for 25% of the site to be greenspace/landscaping. In general, this can be accomplished with parking lot islands and perimeter landscaping as well as ancillary greenspace around buildings and retention areas. Since this site is currently 100% impervious, stormwater requirements are minimal at best. Additionally, the site is surrounded by a retaining wall.