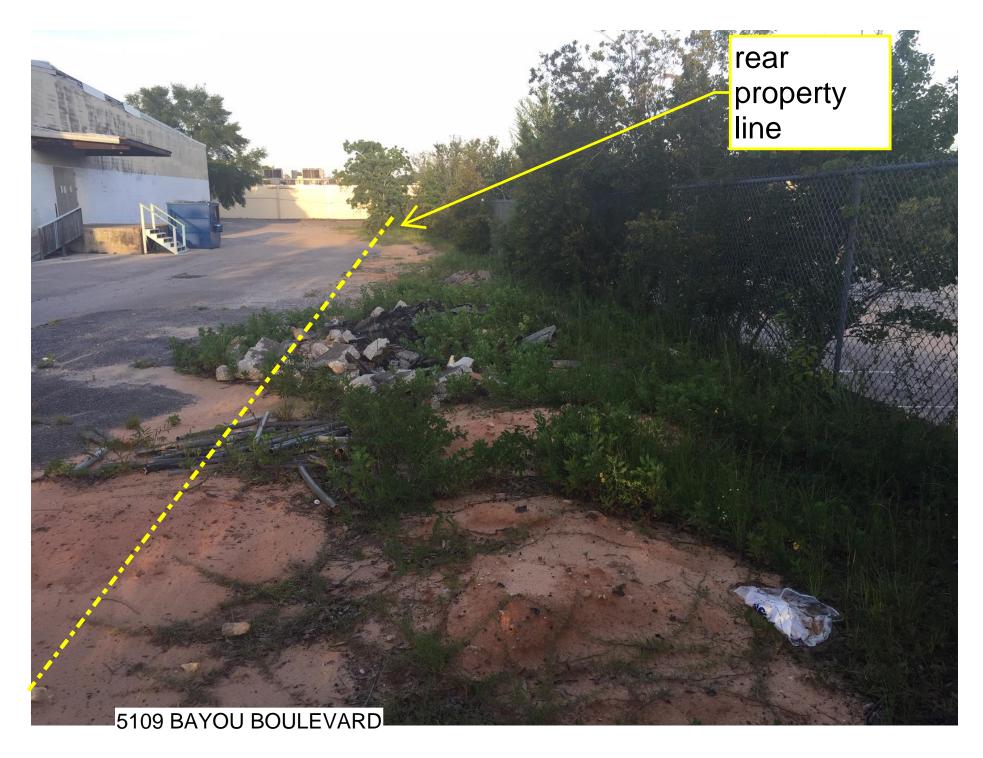

### 5. Explain what other conditions may justify the proposed variance.

- The existing property is currently operated as a furniture store. The existing 60,000 SF single story building and associated parking cover the entire parcel with impervious surface (i.e. 100%). There is currently ZERO landscaping on the site. The proposed hospitality development will create 18,643 SF of landscaped and irrigated area (+ additional areas noted below) and will be meticulously maintained to corporate Franchisor Standards thus creating a visually appealing improvement to the current barren and harsh streetscape.
- As noted in item #2 above, the southern property is bordered with a 6'-12' vertical retaining wall. The Cinema/Starbucks development constructed this retaining wall as part of their site development leaving a 12'-15' wide strip of land at the upper level plateau at the rear of the existing furniture store. Our site development plan includes landscaping and maintaining this 'strip' of land, yet we are not permitted to include this 2,400± SF of landscaping in our 'calculations'. This strip of land remains in an unkept and poorly maintained condition. See photos, attachments pages 7 & 8.
- The proposed site development will close the two existing vehicular entrance drives onto Bayou Boulevard and replace with one centrally located entrance drive. This net reduction of drive (impervious surface) along with existing Bayou Right of Way area results in a total of 1,960± SF of landscaping along Bayou Boulevard property frontage. Our site development plan includes landscaping, irrigating, and maintaining this frontage, yet we are not permitted to include this 1,960± SF of landscaping in our 'calculations'
- Like any similar commercial development project financial viability is a MUST. The Owner has carefully conducted economic proformas to determine a profitable Business/Development model addressing: Room Key Count; Land Cost: Development/Construction Cost; and Operating Cost. The result of this analysis is the 153 Room Key Count in a four-story building.
  - To reduce Parking and increase Landscape area, the Owner has engaged HSA Consulting to provide a traffic-parking use study. This Study resulted in the Owner and Hotel Franchisor agreeing to reduce the car parking count from 153 to 142 (NOTE: the LDC parking criteria is 1 car/room). The 11 space reduction results in 1,782 SF of additional landscaped area (included in the Variance Calculations herein).
  - The Owner is continuing discussions with City Planning Services Division to achieve an Administrative Variance for this parking reduction

### TABLE OF CONTENTS:

- 1. Aerial of Site
- 2. Birds eye view of site
- 3. Site Survey
- 4. Aerial of Site with Proposed Site Development
- 5. Street level view of site
- 6. Street level view of site
- 7. Ground level view, retaining wall at rear of site (taken from Cinema Parcel)
- 8 Ground level view at rear of site
- 9. Zoning Map of adjoining properties cited for reference
- 10. 5170 N. 9<sup>th</sup> Avenue: Chili's Bar & Grill (original Village Inn Aerial)
- 11. 5170 N. 9<sup>th</sup> Avenue: Chili's Bar & Grill current aerial
- 12. 5170 N. 9<sup>th</sup> Avenue: Chili's Bar & Grill schematic landscape plan
- 13. 5108 N. 9<sup>th</sup> Avenue: B.J.'s Restaurant & Brewhouse original site/Dillard's Parking
- 14. 5108 N. 9<sup>th</sup> Avenue: B.J.'s Restaurant & Brewhouse current aerial
- 15. 5108 N. 9<sup>th</sup> Avenue: B.J.'s Restaurant & Brewhouse schematic landscape plan
- 16. 5091 Bayou Boulevard: Panera Bread original Applebee's Aerial
- 17. 5091 Bayou Boulevard: Panera Bread current aerial
- 18. 5091 Bayou Boulevard: Panera Bread site plan with landscaped area modifications
- 19. PROPOSED SITE PLAN
- 20. PROPOSED LANDSCACPE PLAN
- 21. PROPSOED IRRIGATION PLAN