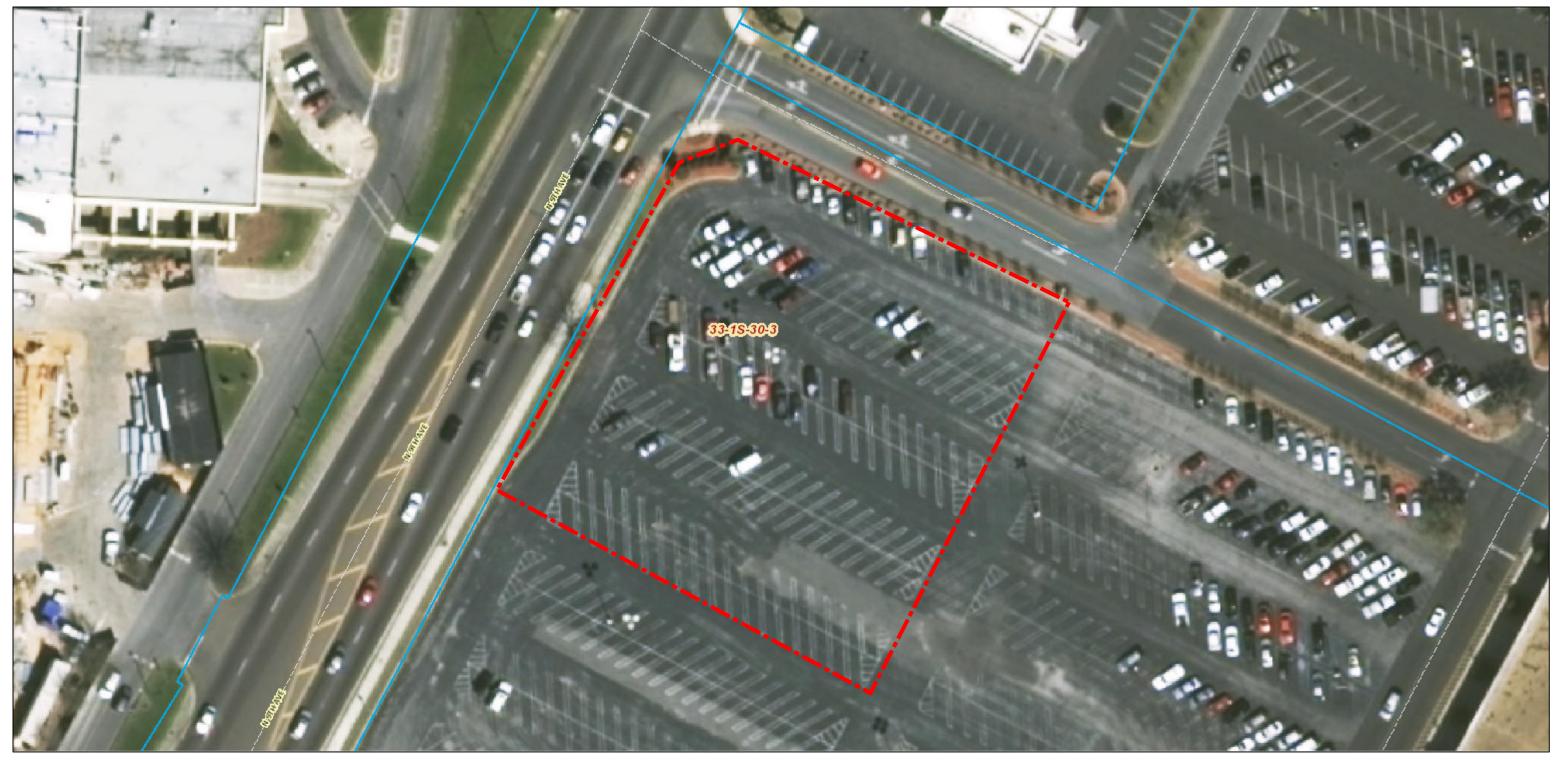

### 5170 North 9th Avenue: Chili's Grill & Bar: Zoned C-2

This 0.65 Acre site was previously home to Village Inn Restaurant. Per the attached Site Plan and Aerial
photo Village Inn provided approximately 8 % landscaping. The Village Inn was demolished complete and a
new Chili's Restaurant was constructed on the site. The new development provides 10± % landscaping (Less
than the LDC required 25%)