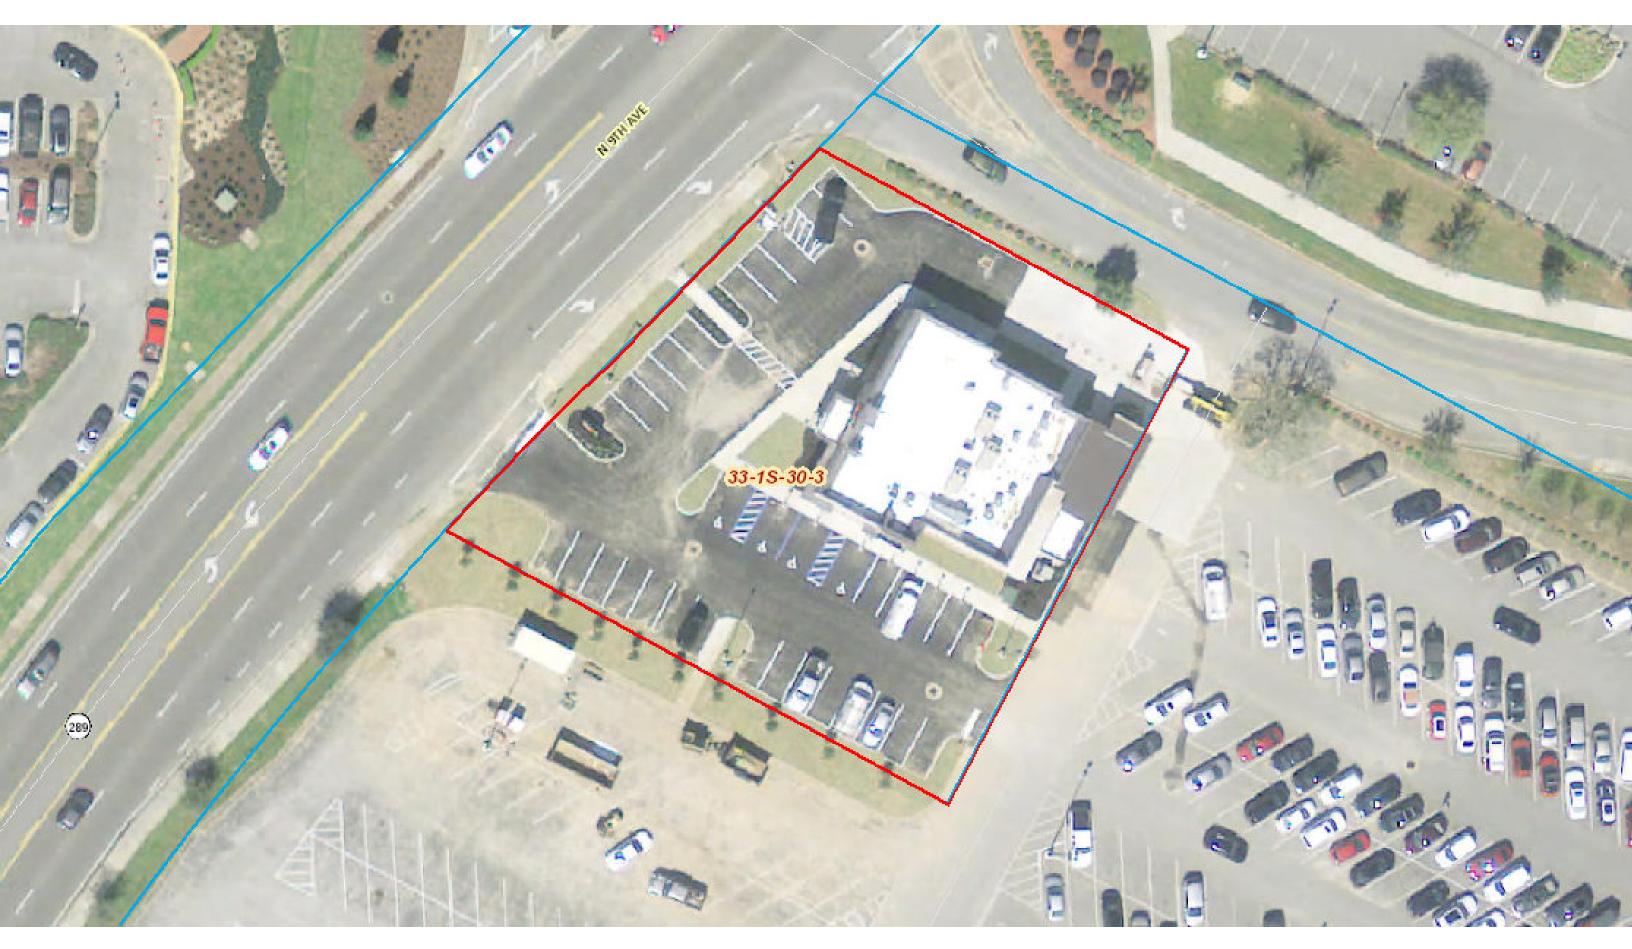

### 5170 North 9th Avenue: Chili's Grill & Bar: Zoned C-2

This 0.65 Acre site was previously home to Village Inn Restaurant. Per the attached Site Plan and Aerial
photo Village Inn provided approximately 8 % landscaping. The Village Inn was demolished complete and a
new Chili's Restaurant was constructed on the site. The new development provides 10± % landscaping (Less
than the LDC required 25%)