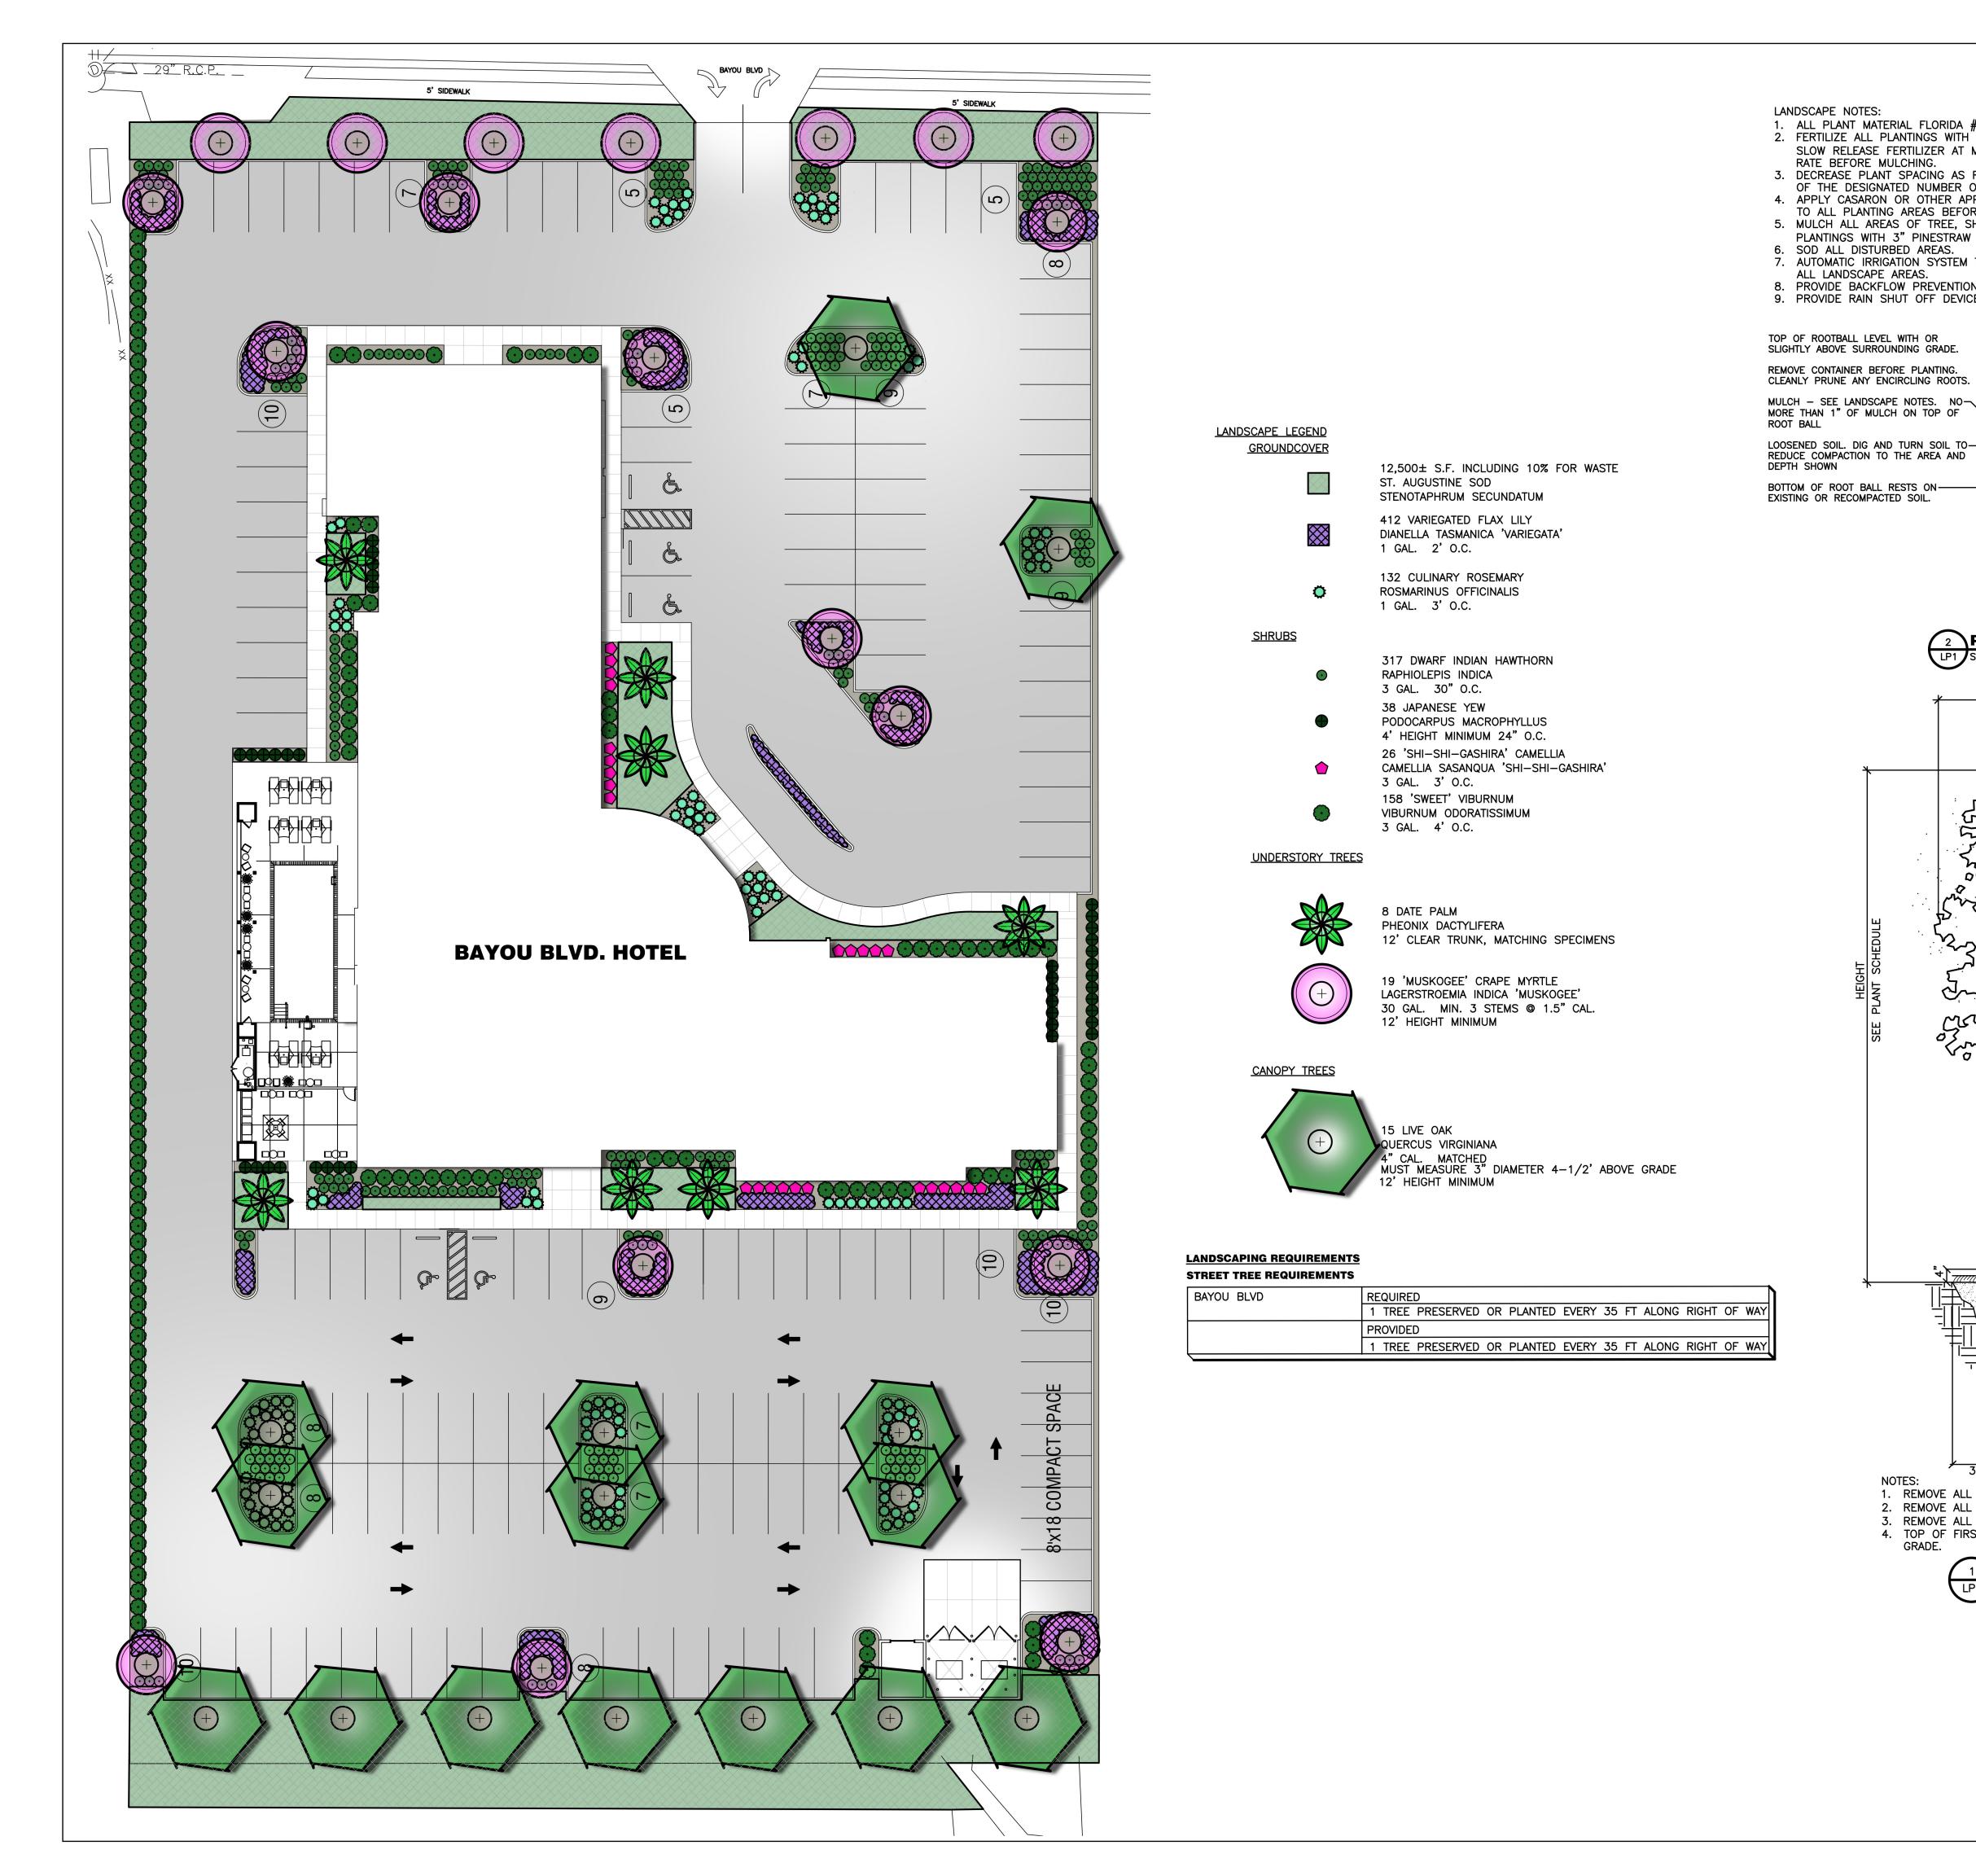

### 5. Explain what other conditions may justify the proposed variance.

- The existing property is currently operated as a furniture store. The existing 60,000 SF single story building and associated parking cover the entire parcel with impervious surface (i.e. 100%). There is currently ZERO landscaping on the site. The proposed hospitality development will create 18,643 SF of landscaped and irrigated area (+ additional areas noted below) and will be meticulously maintained to corporate Franchisor Standards thus creating a visually appealing improvement to the current barren and harsh streetscape.
- As noted in item #2 above, the southern property is bordered with a 6'-12' vertical retaining wall. The Cinema/Starbucks development constructed this retaining wall as part of their site development leaving a 12'-15' wide strip of land at the upper level plateau at the rear of the existing furniture store. Our site development plan includes landscaping and maintaining this 'strip' of land, yet we are not permitted to include this 2,400± SF of landscaping in our 'calculations'. This strip of land remains in an unkept and poorly maintained condition. See photos, attachments pages 7 & 8.
- The proposed site development will close the two existing vehicular entrance drives onto Bayou Boulevard and replace with one centrally located entrance drive. This net reduction of drive (impervious surface) along with existing Bayou Right of Way area results in a total of 1,960± SF of landscaping along Bayou Boulevard property frontage. Our site development plan includes landscaping, irrigating, and maintaining this frontage, yet we are not permitted to include this 1,960± SF of landscaping in our 'calculations'
- Like any similar commercial development project financial viability is a MUST. The Owner has carefully conducted economic proformas to determine a profitable Business/Development model addressing: Room Key Count; Land Cost: Development/Construction Cost; and Operating Cost. The result of this analysis is the 153 Room Key Count in a four-story building.
  - To reduce Parking and increase Landscape area, the Owner has engaged HSA Consulting to provide a traffic-parking use study. This Study resulted in the Owner and Hotel Franchisor agreeing to reduce the car parking count from 153 to 142 (NOTE: the LDC parking criteria is 1 car/room). The 11 space reduction results in 1,782 SF of additional landscaped area (included in the Variance Calculations herein).
  - The Owner is continuing discussions with City Planning Services Division to achieve an Administrative Variance for this parking reduction