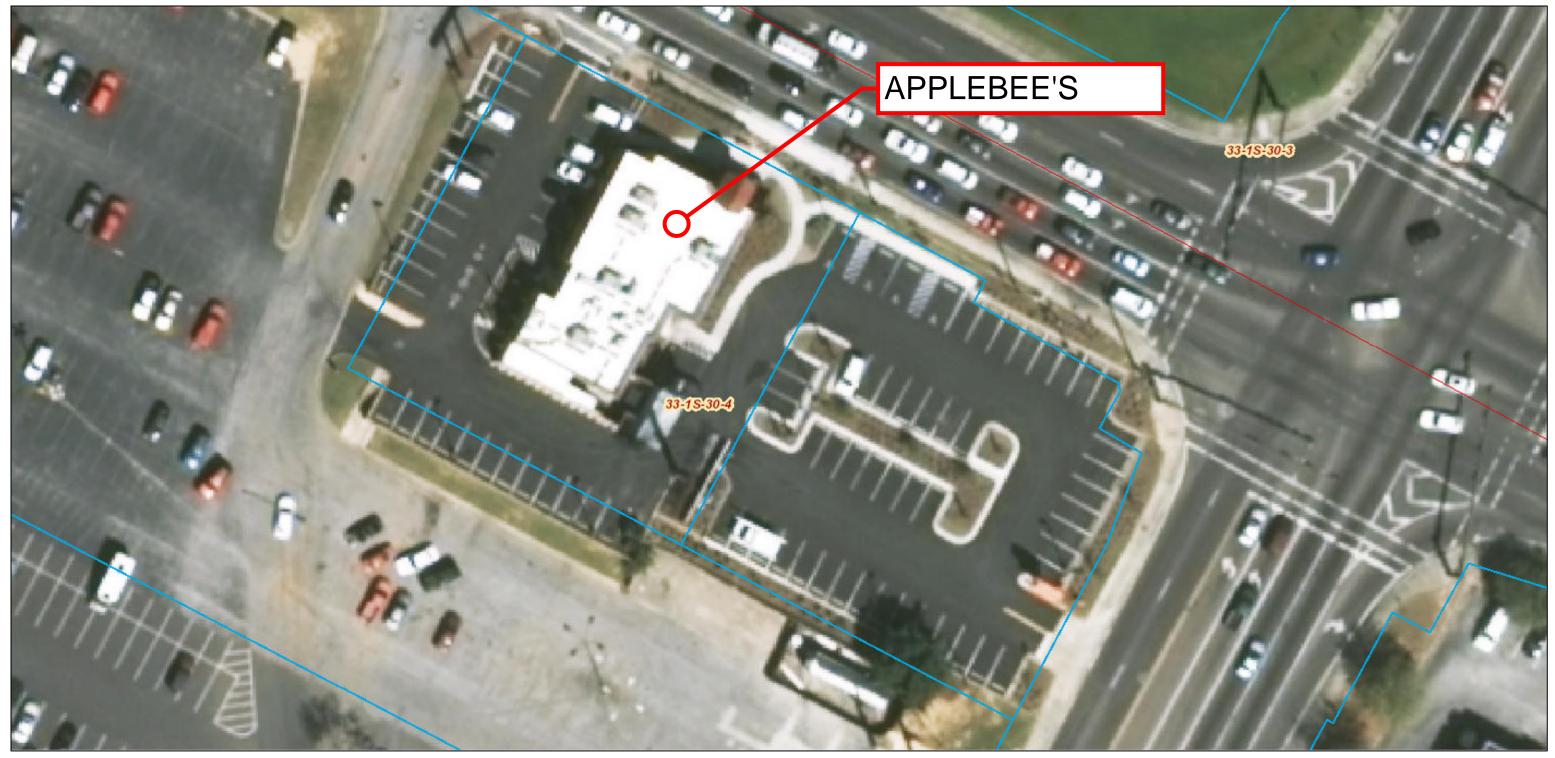

### 5091 Bayou Boulevard: Panera Bread: Zoned C-1

 This 1.03± acre site was previously Applebee's Restaurant. Per the attached Site Plans and Aerial photo Applebee's underwent renovation and expansion in 2012 resulting in 13.3% Landscaping. Following Applebee's closing Panera Bread purchased the property and partially demolished and renovated the existing building along with moderate site modifications for a new drive through window and vehicle queuing lane. Per the attached site plan the Panera development removed landscaping and added landscaping resulting in a net 'no change', thus maintaining the 13.3% Landscaping (Less than the LDC required 25%). Attachment to VARIANCE APPLICATION 5109 BAYOU BOULEVARD 29 July 2020 Page 2 of 3

### 5091 Bayou Boulevard: Panera Bread: Zoned C-1

 This 1.03± acre site was previously Applebee's Restaurant. Per the attached Site Plans and Aerial photo Applebee's underwent renovation and expansion in 2012 resulting in 13.3% Landscaping. Following Applebee's closing Panera Bread purchased the property and partially demolished and renovated the existing building along with moderate site modifications for a new drive through window and vehicle queuing lane. Per the attached site plan the Panera development removed landscaping and added landscaping resulting in a net 'no change', thus maintaining the 13.3% Landscaping (Less than the LDC required 25%).