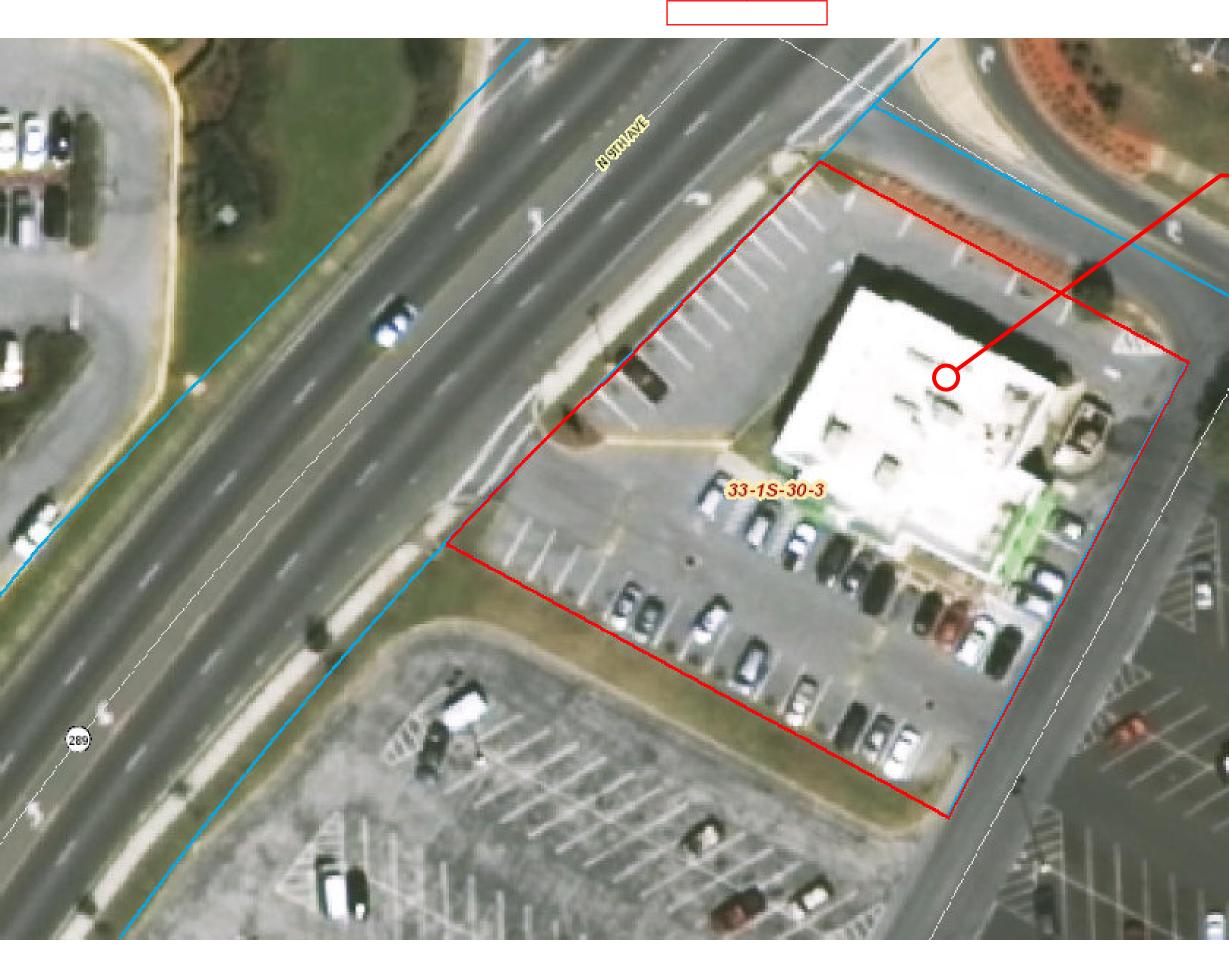

### 5108 North 9<sup>th</sup> Avenue: BJ's Restaurant & Brewhouse: Zoned C-2

This 1.21± acre site was previously an asphalt parking lot located on the Dillard's Parcel at Cordova Mall. A new BJ's Restaurant & Brewhouse was constructed on the site. Despite being constructed contiguous with 400+ mall parking spaces, the new development provides 16± % Landscaping (Less than the LDC required 25%).

### 5108 North 9<sup>th</sup> Avenue: BJ's Restaurant & Brewhouse: Zoned C-2

• This 1.21± acre site was previously an asphalt parking lot located on the Dillard's Parcel at Cordova Mall. A new BJ's Restaurant & Brewhouse was constructed on the site. Despite being constructed contiguous with 400+ mall parking spaces, the new development provides 16± % Landscaping (Less than the LDC required 25%).