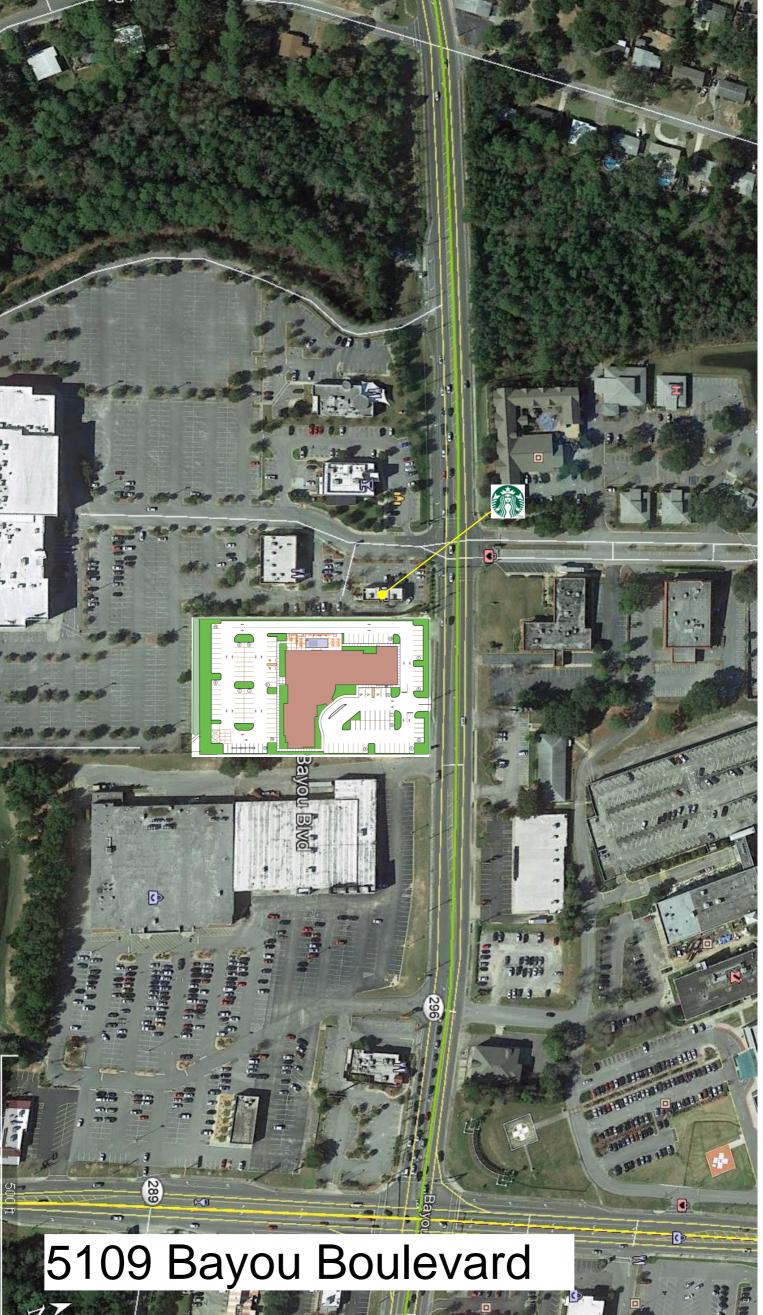

ZBA-2020-004 5109 Bayou Blvd C-1 Zoning District

### BACKGROUND:

George Williams, Goodwyn Mills Cawood, is requesting a Variance to reduce the required landscape area from 25% to 17.9% to accommodate the construction of a hotel. The existing use of the site is a retail facility with 0.0% greenspace/landscaping. The City requires sites which are being completely redeveloped to come into compliance with all of the applicable regulations, including landscaping. The property is located within the C-1 zoning district and has a requirement for 25% of the site to be greenspace/landscaping. In general, this can be accomplished with parking lot islands and perimeter landscaping as well as ancillary greenspace around buildings and retention areas. Since this site is currently 100% impervious, stormwater requirements are minimal at best. Additionally, the site is surrounded by a retaining wall.