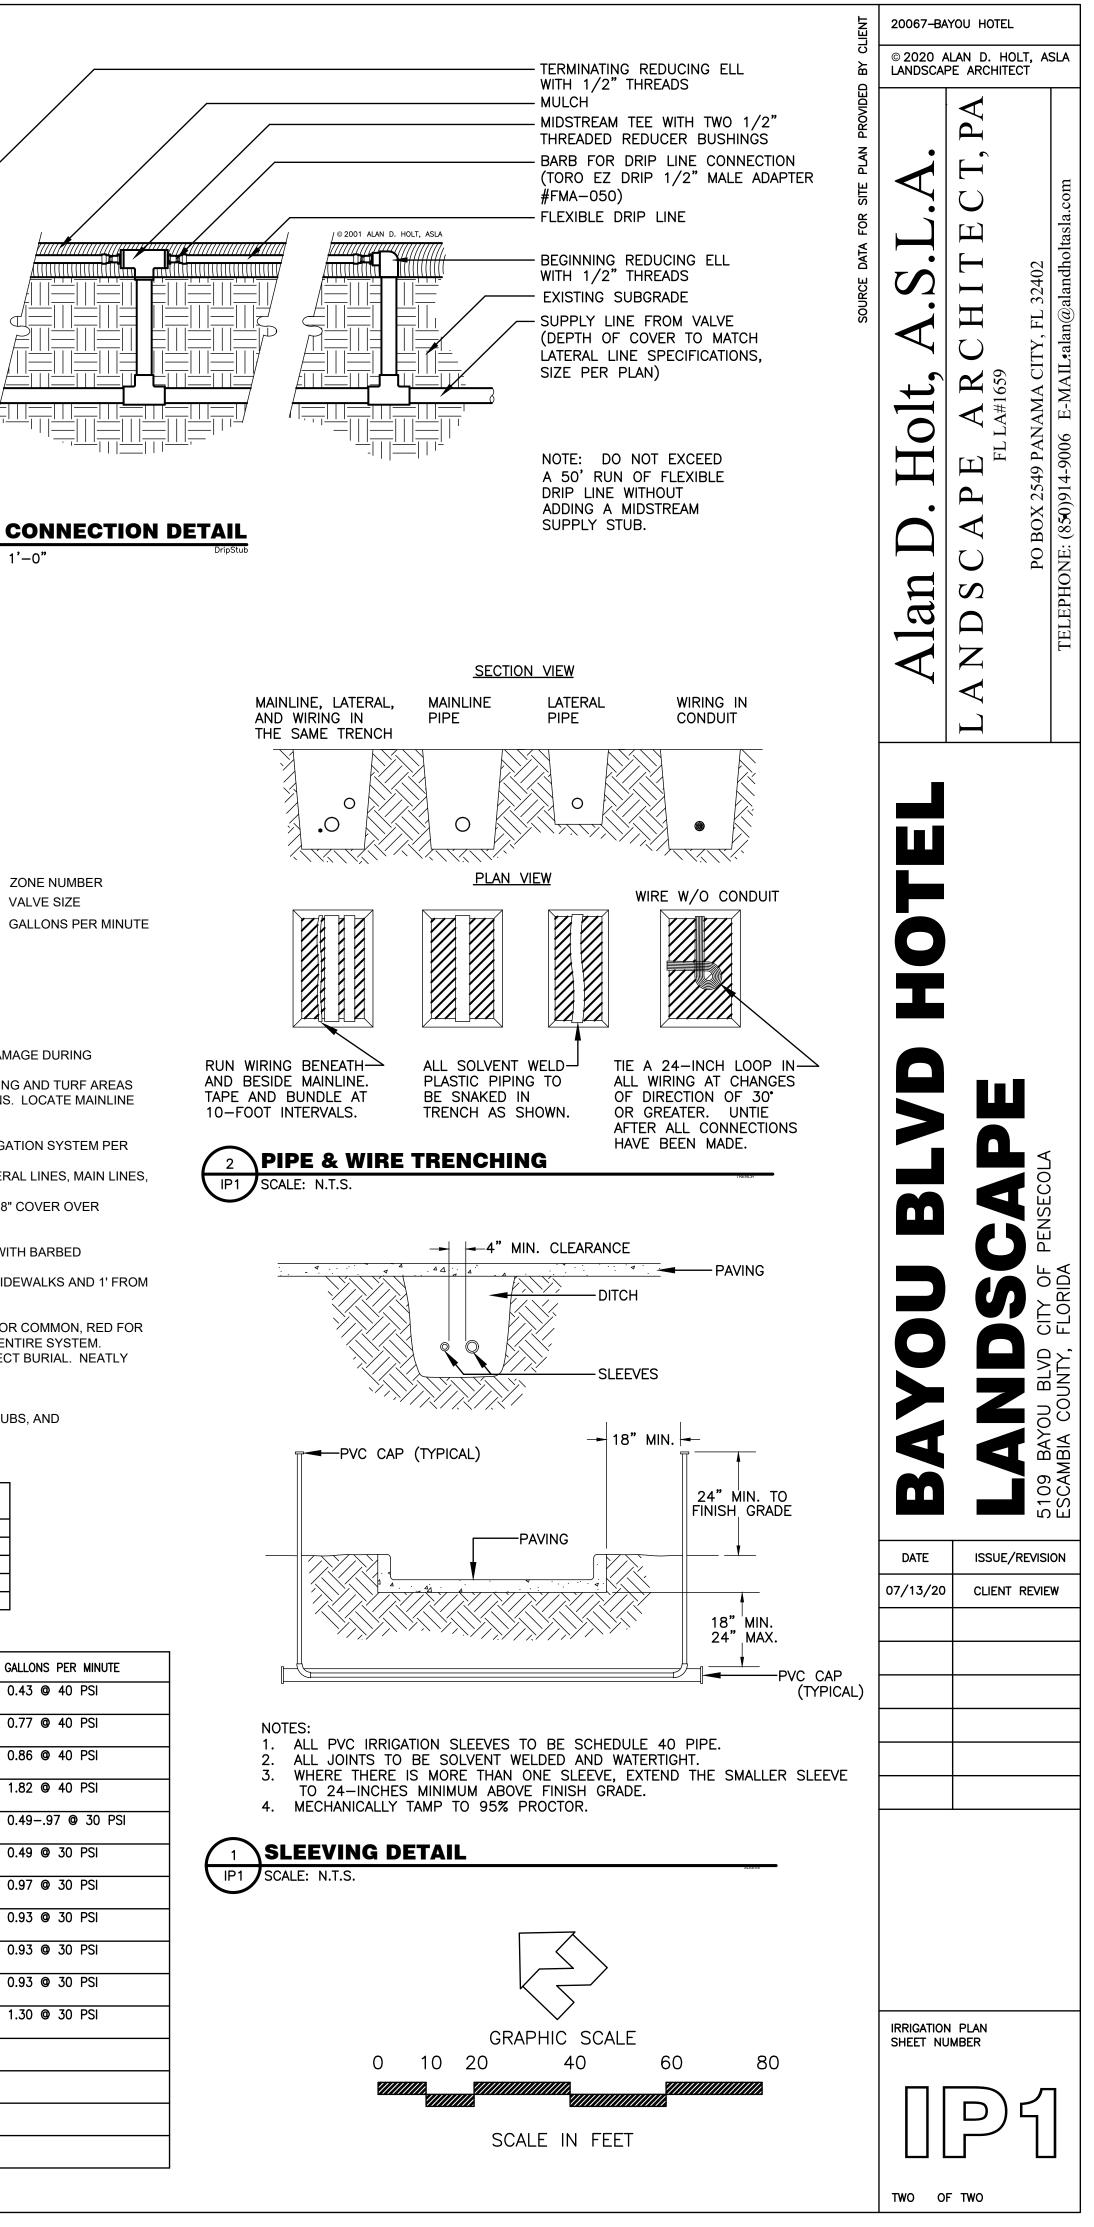

### TABLE OF CONTENTS:

- 1. Aerial of Site
- 2. Birds eye view of site
- 3. Site Survey
- 4. Aerial of Site with Proposed Site Development
- 5. Street level view of site
- 6. Street level view of site
- 7. Ground level view, retaining wall at rear of site (taken from Cinema Parcel)
- 8 Ground level view at rear of site
- 9. Zoning Map of adjoining properties cited for reference
- 10. 5170 N. 9<sup>th</sup> Avenue: Chili's Bar & Grill (original Village Inn Aerial)
- 11. 5170 N. 9<sup>th</sup> Avenue: Chili's Bar & Grill current aerial
- 12. 5170 N. 9<sup>th</sup> Avenue: Chili's Bar & Grill schematic landscape plan
- 13. 5108 N. 9<sup>th</sup> Avenue: B.J.'s Restaurant & Brewhouse original site/Dillard's Parking
- 14. 5108 N. 9<sup>th</sup> Avenue: B.J.'s Restaurant & Brewhouse current aerial
- 15. 5108 N. 9<sup>th</sup> Avenue: B.J.'s Restaurant & Brewhouse schematic landscape plan
- 16. 5091 Bayou Boulevard: Panera Bread original Applebee's Aerial
- 17. 5091 Bayou Boulevard: Panera Bread current aerial
- 18. 5091 Bayou Boulevard: Panera Bread site plan with landscaped area modifications
- 19. PROPOSED SITE PLAN
- 20. PROPOSED LANDSCACPE PLAN
- 21. PROPSOED IRRIGATION PLAN