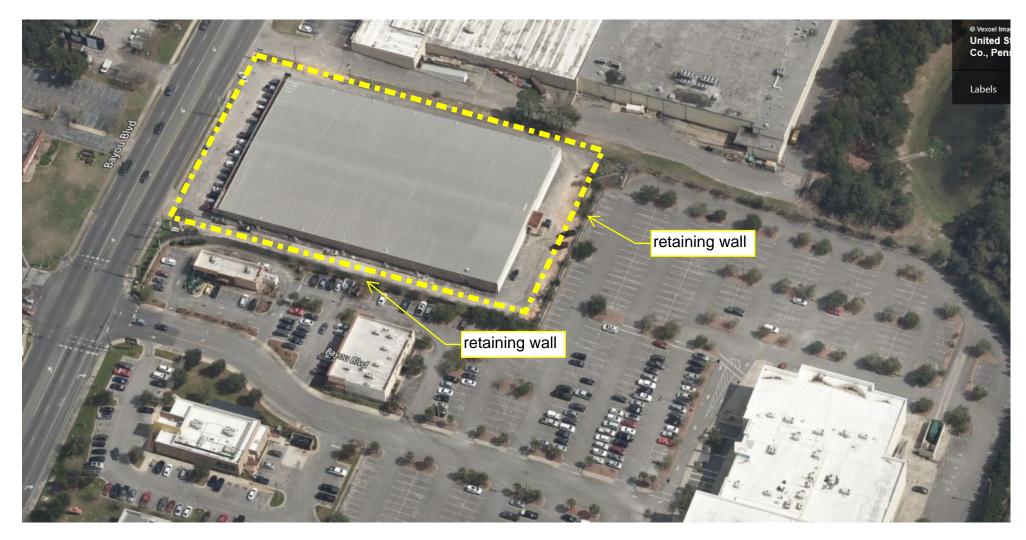

• This parcel is unique in that it sits as an elevated plateau amidst adjoining commercial developments. On grade access is available only on the north side abutting Bayou Boulevard. The east side borders a sloping grade to the rear of the Pottery/Publix Center. The South and West sides are 6'-12' vertical retaining walls adjoining the Cinema/Starbucks Development. The retaining walls were constructed by the Cinema/Starbucks developer.

### 5. Explain what other conditions may justify the proposed variance.

- The existing property is currently operated as a furniture store. The existing 60,000 SF single story building and associated parking cover the entire parcel with impervious surface (i.e. 100%). There is currently ZERO landscaping on the site. The proposed hospitality development will create 18,643 SF of landscaped and irrigated area (+ additional areas noted below) and will be meticulously maintained to corporate Franchisor Standards thus creating a visually appealing improvement to the current barren and harsh streetscape.
- As noted in item #2 above, the southern property is bordered with a 6'-12' vertical retaining wall. The Cinema/Starbucks development constructed this retaining wall as part of their site development leaving a 12'-15' wide strip of land at the upper level plateau at the rear of the existing furniture store. Our site development plan includes landscaping and maintaining this 'strip' of land, yet we are not permitted to include this 2,400± SF of landscaping in our 'calculations'. This strip of land remains in an unkept and poorly maintained condition. See photos, attachments pages 7 & 8.
- The proposed site development will close the two existing vehicular entrance drives onto Bayou Boulevard and replace with one centrally located entrance drive. This net reduction of drive (impervious surface) along with existing Bayou Right of Way area results in a total of 1,960± SF of landscaping along Bayou Boulevard property frontage. Our site development plan includes landscaping, irrigating, and maintaining this frontage, yet we are not permitted to include this 1,960± SF of landscaping in our 'calculations'
- Like any similar commercial development project financial viability is a MUST. The Owner has carefully conducted economic proformas to determine a profitable Business/Development model addressing: Room Key Count; Land Cost: Development/Construction Cost; and Operating Cost. The result of this analysis is the 153 Room Key Count in a four-story building.
  - To reduce Parking and increase Landscape area, the Owner has engaged HSA Consulting to provide a traffic-parking use study. This Study resulted in the Owner and Hotel Franchisor agreeing to reduce the car parking count from 153 to 142 (NOTE: the LDC parking criteria is 1 car/room). The 11 space reduction results in 1,782 SF of additional landscaped area (included in the Variance Calculations herein).
  - The Owner is continuing discussions with City Planning Services Division to achieve an Administrative Variance for this parking reduction