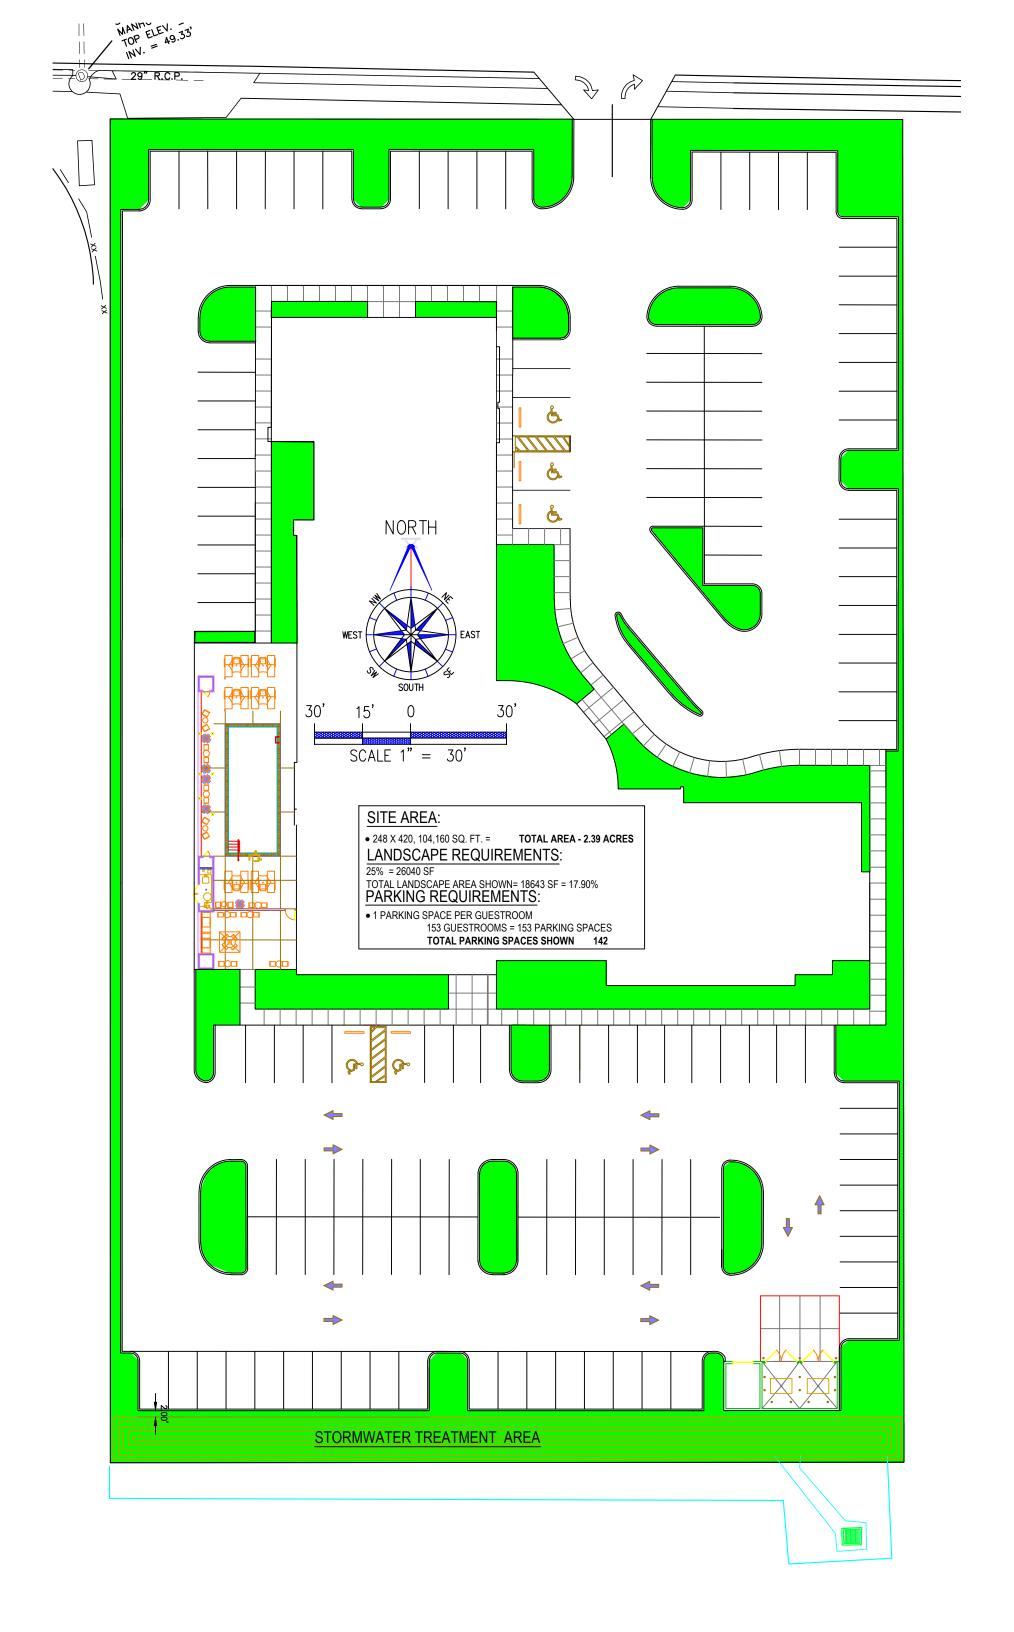

### 5. Explain what other conditions may justify the proposed variance.

- The existing property is currently operated as a furniture store. The existing 60,000 SF single story building and associated parking cover the entire parcel with impervious surface (i.e. 100%). There is currently ZERO landscaping on the site. The proposed hospitality development will create 18,643 SF of landscaped and irrigated area (+ additional areas noted below) and will be meticulously maintained to corporate Franchisor Standards thus creating a visually appealing improvement to the current barren and harsh streetscape.
- As noted in item #2 above, the southern property is bordered with a 6'-12' vertical retaining wall. The Cinema/Starbucks development constructed this retaining wall as part of their site development leaving a 12'-15' wide strip of land at the upper level plateau at the rear of the existing furniture store. Our site development plan includes landscaping and maintaining this 'strip' of land, yet we are not permitted to include this 2,400± SF of landscaping in our 'calculations'. This strip of land remains in an unkept and poorly maintained condition. See photos, attachments pages 7 & 8.
- The proposed site development will close the two existing vehicular entrance drives onto Bayou Boulevard and replace with one centrally located entrance drive. This net reduction of drive (impervious surface) along with existing Bayou Right of Way area results in a total of 1,960± SF of landscaping along Bayou Boulevard property frontage. Our site development plan includes landscaping, irrigating, and maintaining this frontage, yet we are not permitted to include this 1,960± SF of landscaping in our 'calculations'
- Like any similar commercial development project financial viability is a MUST. The Owner has carefully conducted economic proformas to determine a profitable Business/Development model addressing: Room Key Count; Land Cost: Development/Construction Cost; and Operating Cost. The result of this analysis is the 153 Room Key Count in a four-story building.
  - To reduce Parking and increase Landscape area, the Owner has engaged HSA Consulting to provide a traffic-parking use study. This Study resulted in the Owner and Hotel Franchisor agreeing to reduce the car parking count from 153 to 142 (NOTE: the LDC parking criteria is 1 car/room). The 11 space reduction results in 1,782 SF of additional landscaped area (included in the Variance Calculations herein).
  - The Owner is continuing discussions with City Planning Services Division to achieve an Administrative Variance for this parking reduction