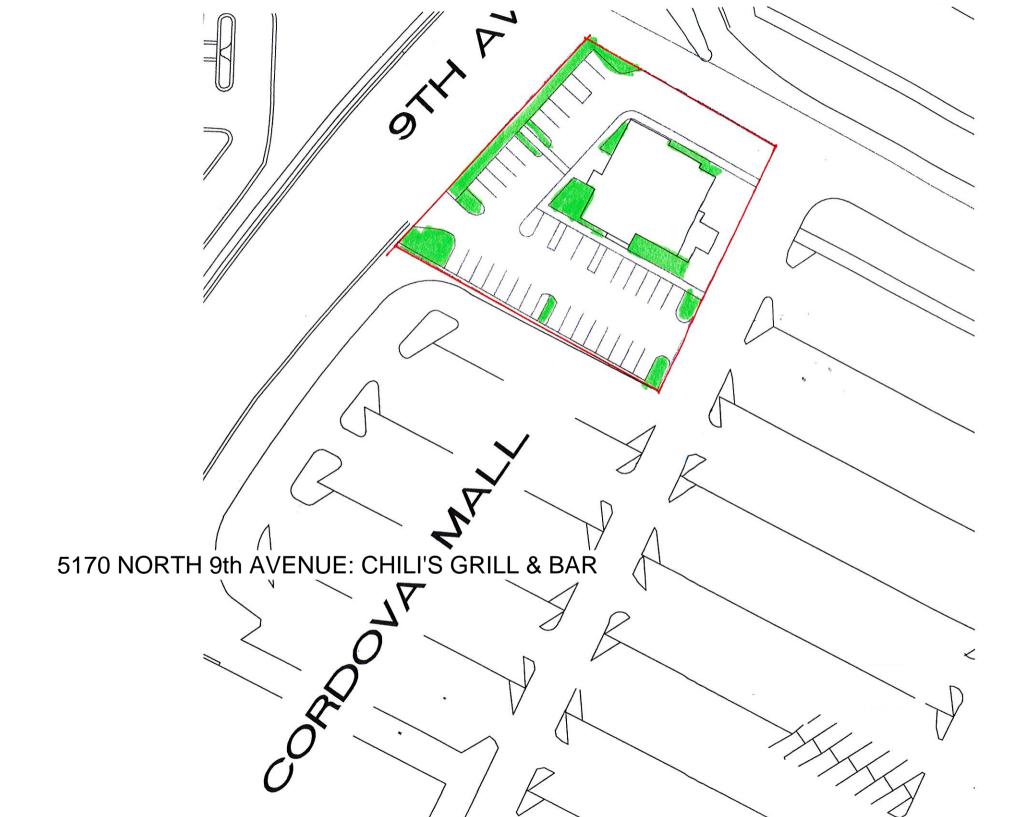

### 5170 North 9th Avenue: Chili's Grill & Bar: Zoned C-2

This 0.65 Acre site was previously home to Village Inn Restaurant. Per the attached Site Plan and Aerial
photo Village Inn provided approximately 8 % landscaping. The Village Inn was demolished complete and a
new Chili's Restaurant was constructed on the site. The new development provides 10± % landscaping (Less
than the LDC required 25%)

### TABLE OF CONTENTS:

- 1. Aerial of Site
- 2. Birds eye view of site
- 3. Site Survey
- 4. Aerial of Site with Proposed Site Development
- 5. Street level view of site
- 6. Street level view of site
- 7. Ground level view, retaining wall at rear of site (taken from Cinema Parcel)
- 8 Ground level view at rear of site
- 9. Zoning Map of adjoining properties cited for reference
- 10. 5170 N. 9<sup>th</sup> Avenue: Chili's Bar & Grill (original Village Inn Aerial)
- 11. 5170 N. 9<sup>th</sup> Avenue: Chili's Bar & Grill current aerial
- 12. 5170 N. 9<sup>th</sup> Avenue: Chili's Bar & Grill schematic landscape plan
- 13. 5108 N. 9<sup>th</sup> Avenue: B.J.'s Restaurant & Brewhouse original site/Dillard's Parking
- 14. 5108 N. 9<sup>th</sup> Avenue: B.J.'s Restaurant & Brewhouse current aerial
- 15. 5108 N. 9<sup>th</sup> Avenue: B.J.'s Restaurant & Brewhouse schematic landscape plan
- 16. 5091 Bayou Boulevard: Panera Bread original Applebee's Aerial
- 17. 5091 Bayou Boulevard: Panera Bread current aerial
- 18. 5091 Bayou Boulevard: Panera Bread site plan with landscaped area modifications
- 19. PROPOSED SITE PLAN
- 20. PROPOSED LANDSCACPE PLAN
- 21. PROPSOED IRRIGATION PLAN