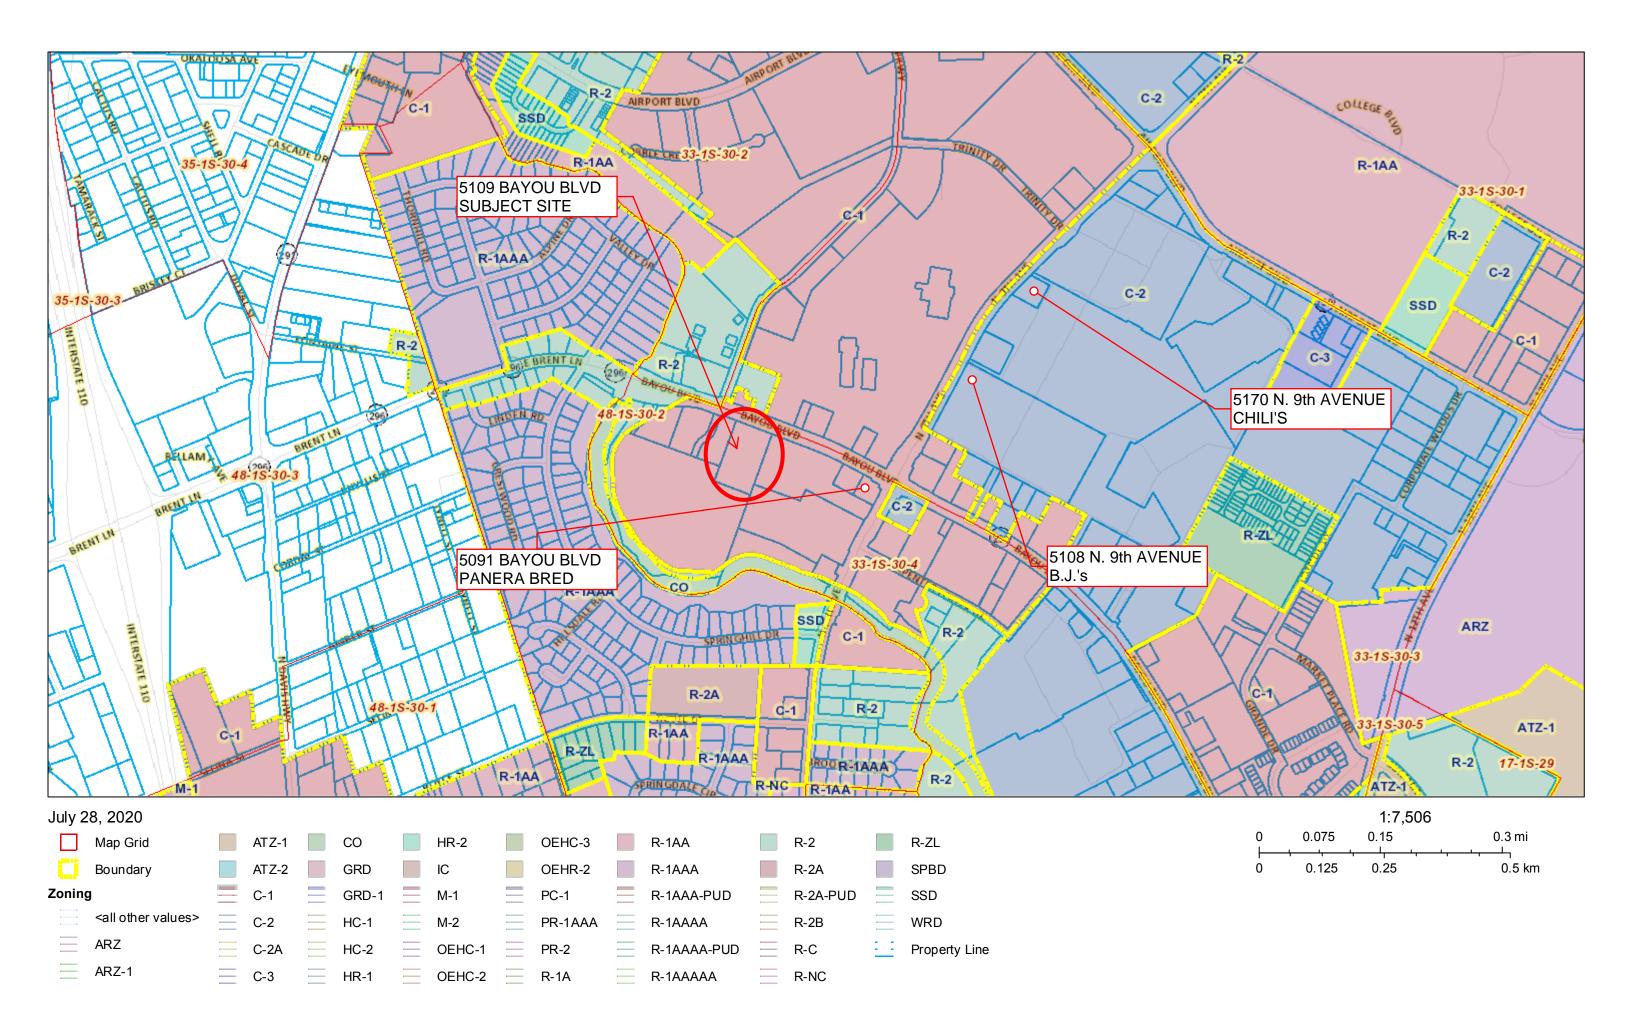

ZBA-2020-004 5109 Bayou Blvd C-1 Zoning District

### BACKGROUND:

George Williams, Goodwyn Mills Cawood, is requesting a Variance to reduce the required landscape area from 25% to 17.9% to accommodate the construction of a hotel. The existing use of the site is a retail facility with 0.0% greenspace/landscaping. The City requires sites which are being completely redeveloped to come into compliance with all of the applicable regulations, including landscaping. The property is located within the C-1 zoning district and has a requirement for 25% of the site to be greenspace/landscaping. In general, this can be accomplished with parking lot islands and perimeter landscaping as well as ancillary greenspace around buildings and retention areas. Since this site is currently 100% impervious, stormwater requirements are minimal at best. Additionally, the site is surrounded by a retaining wall.

### 5170 North 9th Avenue: Chili's Grill & Bar: Zoned C-2

This 0.65 Acre site was previously home to Village Inn Restaurant. Per the attached Site Plan and Aerial
photo Village Inn provided approximately 8 % landscaping. The Village Inn was demolished complete and a
new Chili's Restaurant was constructed on the site. The new development provides 10± % landscaping (Less
than the LDC required 25%)

### 5108 North 9<sup>th</sup> Avenue: BJ's Restaurant & Brewhouse: Zoned C-2

This 1.21± acre site was previously an asphalt parking lot located on the Dillard's Parcel at Cordova Mall. A new BJ's Restaurant & Brewhouse was constructed on the site. Despite being constructed contiguous with 400+ mall parking spaces, the new development provides 16± % Landscaping (Less than the LDC required 25%).

### 5091 Bayou Boulevard: Panera Bread: Zoned C-1

 This 1.03± acre site was previously Applebee's Restaurant. Per the attached Site Plans and Aerial photo Applebee's underwent renovation and expansion in 2012 resulting in 13.3% Landscaping. Following Applebee's closing Panera Bread purchased the property and partially demolished and renovated the existing building along with moderate site modifications for a new drive through window and vehicle queuing lane. Per the attached site plan the Panera development removed landscaping and added landscaping resulting in a net 'no change', thus maintaining the 13.3% Landscaping (Less than the LDC required 25%). Attachment to VARIANCE APPLICATION 5109 BAYOU BOULEVARD 29 July 2020 Page 2 of 3

### TABLE OF CONTENTS:

- 1. Aerial of Site
- 2. Birds eye view of site
- 3. Site Survey
- 4. Aerial of Site with Proposed Site Development
- 5. Street level view of site
- 6. Street level view of site
- 7. Ground level view, retaining wall at rear of site (taken from Cinema Parcel)
- 8 Ground level view at rear of site
- 9. Zoning Map of adjoining properties cited for reference
- 10. 5170 N. 9<sup>th</sup> Avenue: Chili's Bar & Grill (original Village Inn Aerial)
- 11. 5170 N. 9<sup>th</sup> Avenue: Chili's Bar & Grill current aerial
- 12. 5170 N. 9<sup>th</sup> Avenue: Chili's Bar & Grill schematic landscape plan
- 13. 5108 N. 9<sup>th</sup> Avenue: B.J.'s Restaurant & Brewhouse original site/Dillard's Parking
- 14. 5108 N. 9<sup>th</sup> Avenue: B.J.'s Restaurant & Brewhouse current aerial
- 15. 5108 N. 9<sup>th</sup> Avenue: B.J.'s Restaurant & Brewhouse schematic landscape plan
- 16. 5091 Bayou Boulevard: Panera Bread original Applebee's Aerial
- 17. 5091 Bayou Boulevard: Panera Bread current aerial
- 18. 5091 Bayou Boulevard: Panera Bread site plan with landscaped area modifications
- 19. PROPOSED SITE PLAN
- 20. PROPOSED LANDSCACPE PLAN
- 21. PROPSOED IRRIGATION PLAN