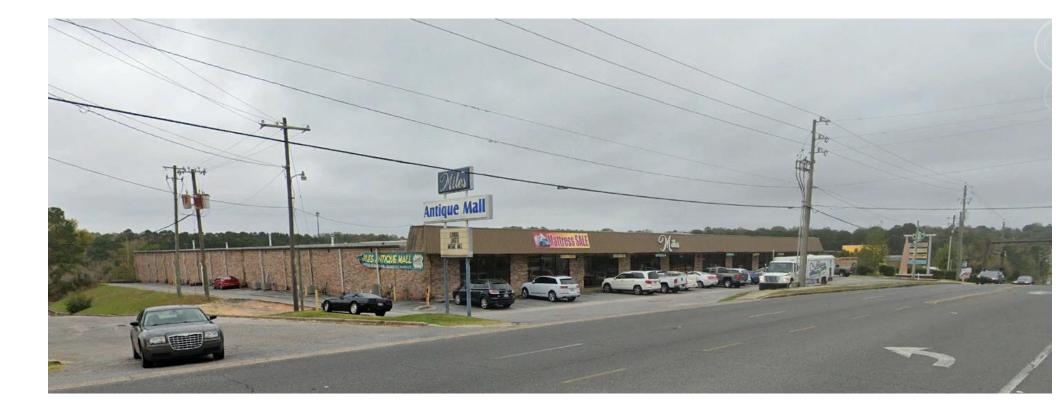

ZBA-2020-004 5109 Bayou Blvd C-1 Zoning District

### BACKGROUND:

George Williams, Goodwyn Mills Cawood, is requesting a Variance to reduce the required landscape area from 25% to 17.9% to accommodate the construction of a hotel. The existing use of the site is a retail facility with 0.0% greenspace/landscaping. The City requires sites which are being completely redeveloped to come into compliance with all of the applicable regulations, including landscaping. The property is located within the C-1 zoning district and has a requirement for 25% of the site to be greenspace/landscaping. In general, this can be accomplished with parking lot islands and perimeter landscaping as well as ancillary greenspace around buildings and retention areas. Since this site is currently 100% impervious, stormwater requirements are minimal at best. Additionally, the site is surrounded by a retaining wall.

|                         | (To be Completed by Staff)                                   |
|-------------------------|--------------------------------------------------------------|
| Provision(s) of Zoning  | Ordinance from which the variance(s) is/are being requested: |
| Section(s)/ Tables(s) _ | a-b-3(A) Zoning $C-b$                                        |
|                         | (To be Completed by Applicant)                               |
| The Applicant request   | s consideration of the following variance request(s):        |
| Property Address:       | 509 BATAUBLV'D                                               |
| Current use of propert  | V: MILES FURNITURE                                           |
| 1. Describe the reque   | ested variance(s):                                           |
|                         | DEE ATTACHED                                                 |
|                         | TEATIN                                                       |