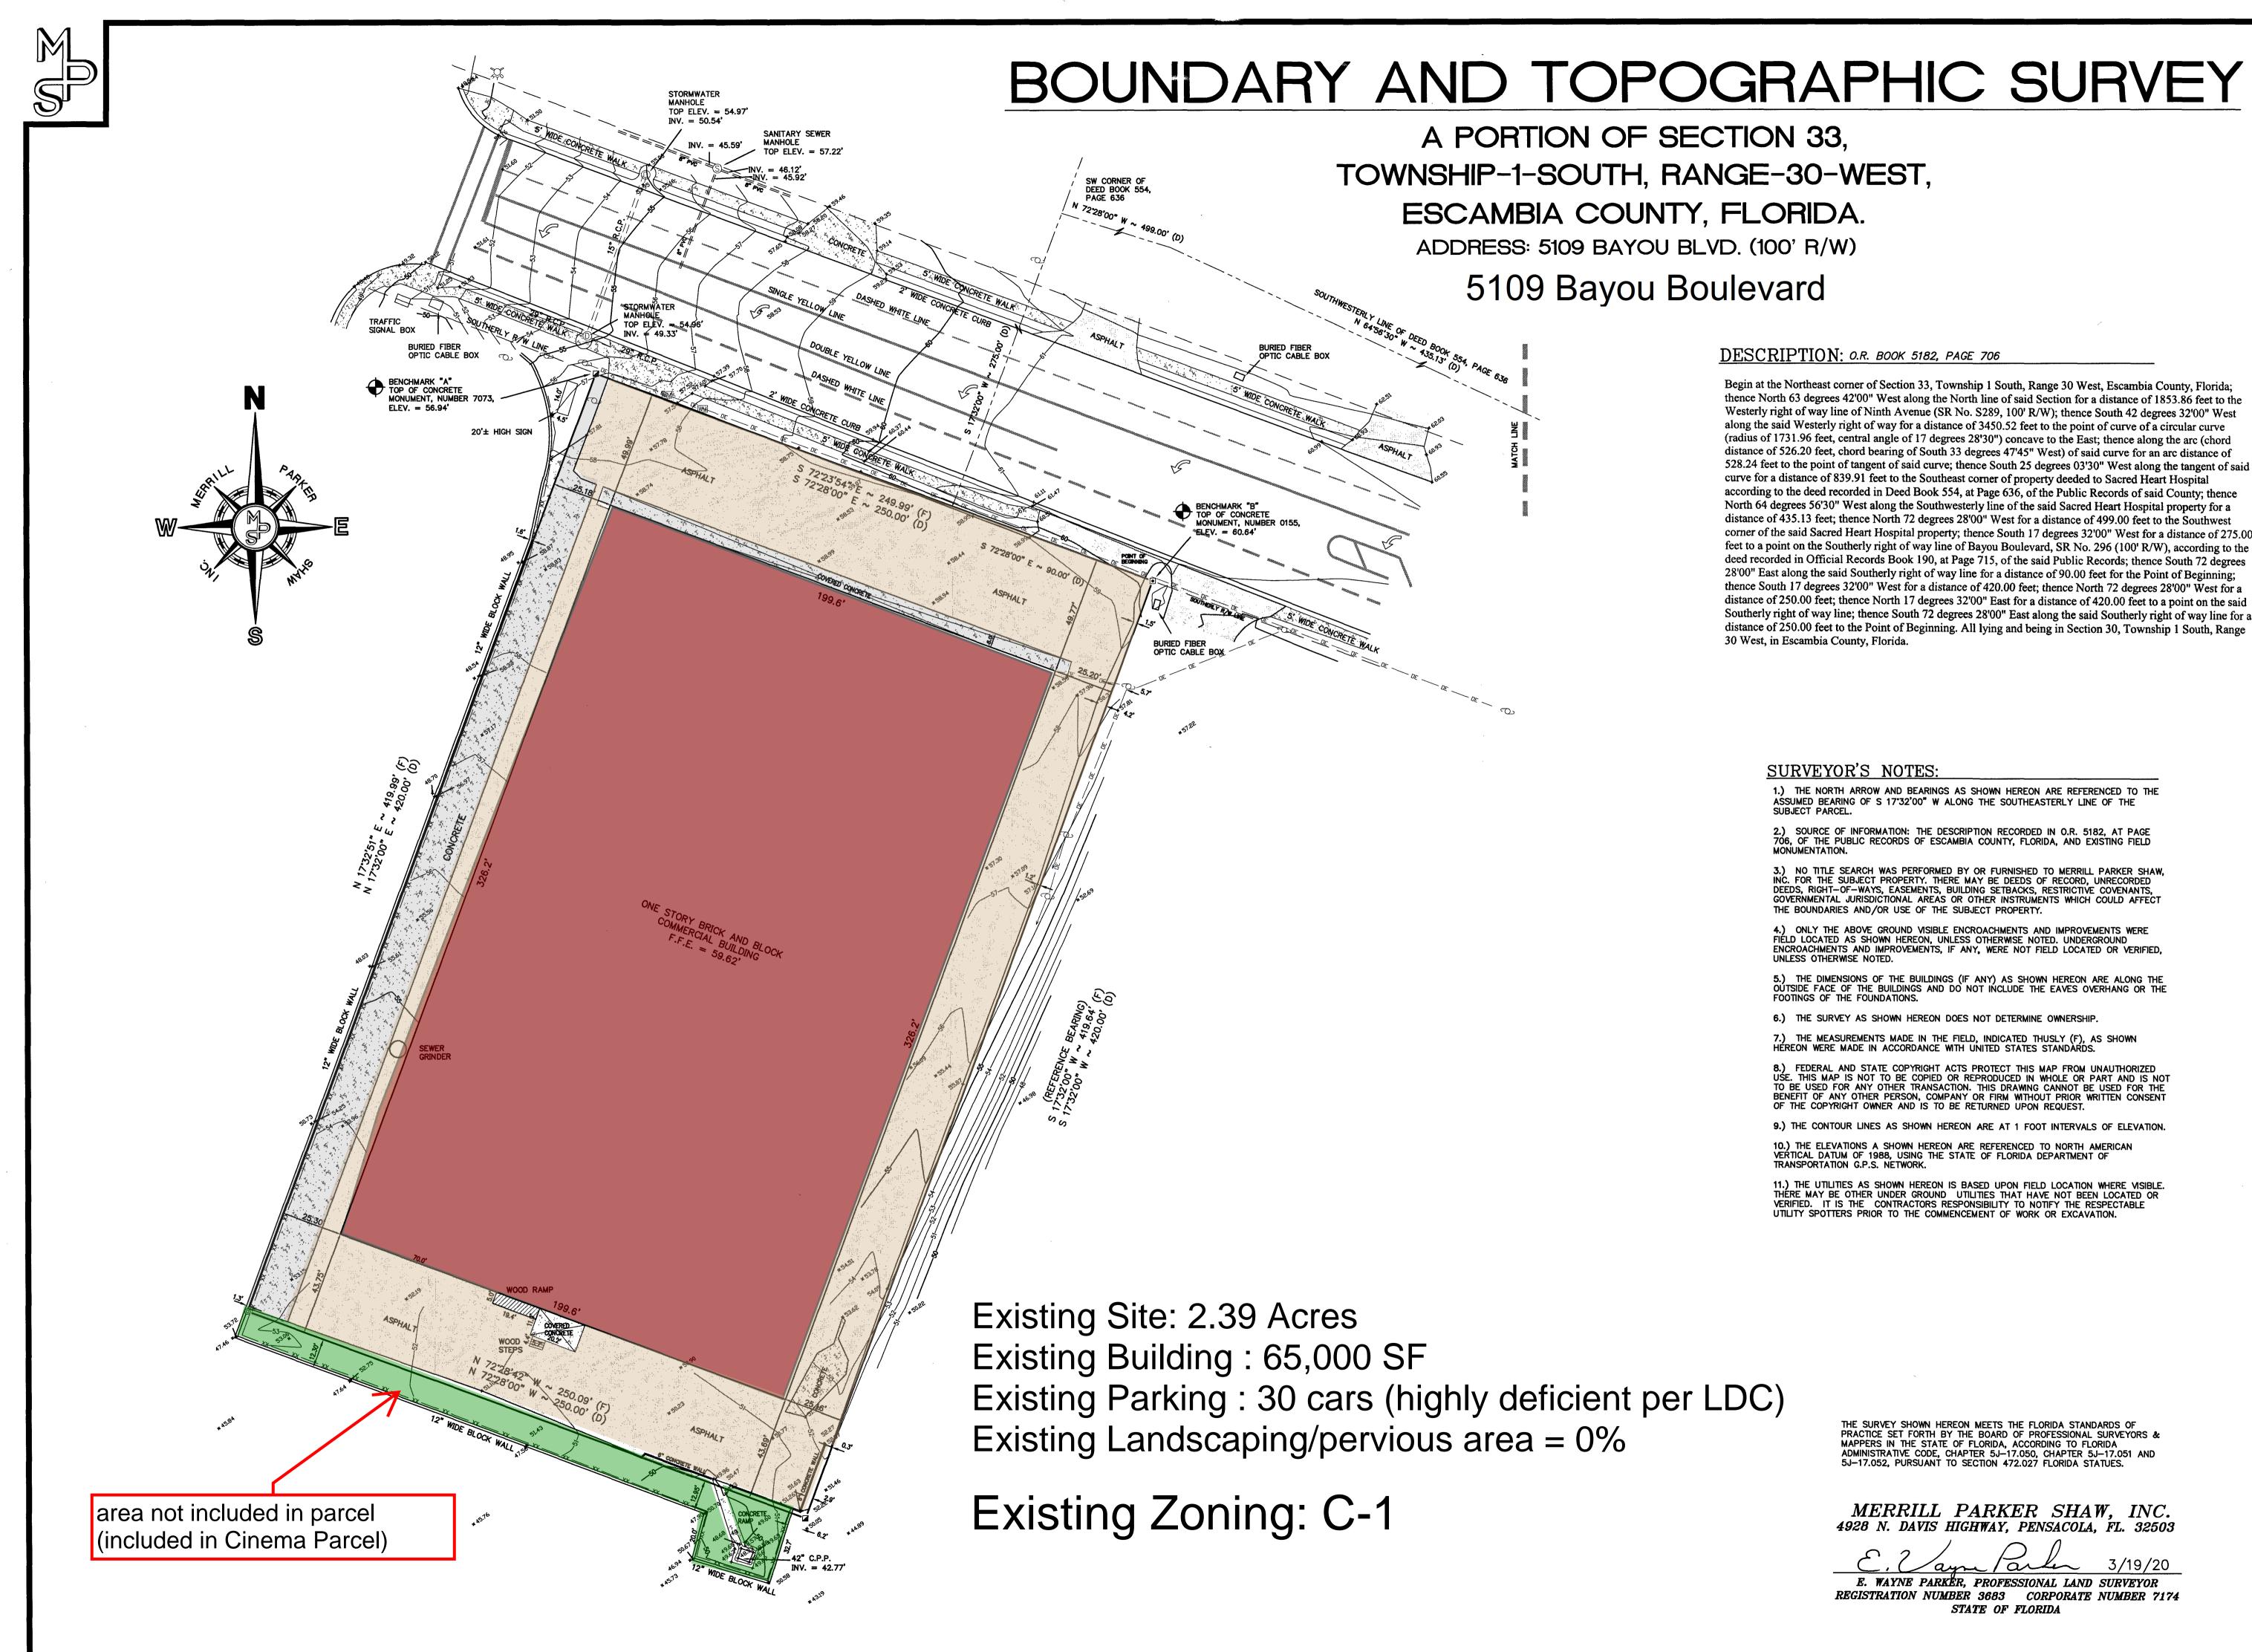

# DESCRIPTION: O.R. BOOK 5182, PAGE 706

Begin at the Northeast corner of Section 33, Township 1 South, Range 30 West, Escambia County, Florida; thence North 63 degrees 42'00" West along the North line of said Section for a distance of 1853.86 feet to the Westerly right of way line of Ninth Avenue (SR No. S289, 100' R/W); thence South 42 degrees 32'00" West along the said Westerly right of way for a distance of 3450.52 feet to the point of curve of a circular curve (radius of 1731.96 feet, central angle of 17 degrees 28'30") concave to the East; thence along the arc (chord distance of 526.20 feet, chord bearing of South 33 degrees 47'45" West) of said curve for an arc distance of 528.24 feet to the point of tangent of said curve; thence South 25 degrees 03'30" West along the tangent of said curve for a distance of 839.91 feet to the Southeast corner of property deeded to Sacred Heart Hospital according to the deed recorded in Deed Book 554, at Page 636, of the Public Records of said County: thence North 64 degrees 56'30" West along the Southwesterly line of the said Sacred Heart Hospital property for a distance of 435.13 feet; thence North 72 degrees 28'00" West for a distance of 499.00 feet to the Southwest corner of the said Sacred Heart Hospital property; thence South 17 degrees 32'00" West for a distance of 275.00 feet to a point on the Southerly right of way line of Bayou Boulevard, SR No. 296 (100' R/W), according to the deed recorded in Official Records Book 190, at Page 715, of the said Public Records; thence South 72 degrees 28'00" East along the said Southerly right of way line for a distance of 90.00 feet for the Point of Beginning; thence South 17 degrees 32'00" West for a distance of 420.00 feet; thence North 72 degrees 28'00" West for a distance of 250.00 feet; thence North 17 degrees 32'00" East for a distance of 420.00 feet to a point on the said Southerly right of way line; thence South 72 degrees 28'00" East along the said Southerly right of way line for a distance of 250.00 feet to the Point of Beginning. All lying and being in Section 30, Township 1 South, Range 30 West, in Escambia County, Florida.

## SURVEYOR'S NOTES:

1.) THE NORTH ARROW AND BEARINGS AS SHOWN HEREON ARE REFERENCED TO THE ASSUMED BEARING OF S 17'32'00" W ALONG THE SOUTHEASTERLY LINE OF THE SUBJECT PARCEL.

2.) SOURCE OF INFORMATION: THE DESCRIPTION RECORDED IN O.R. 5182, AT PAGE 706, OF THE PUBLIC RECORDS OF ESCAMBIA COUNTY, FLORIDA, AND EXISTING FIELD MONUMENTATION