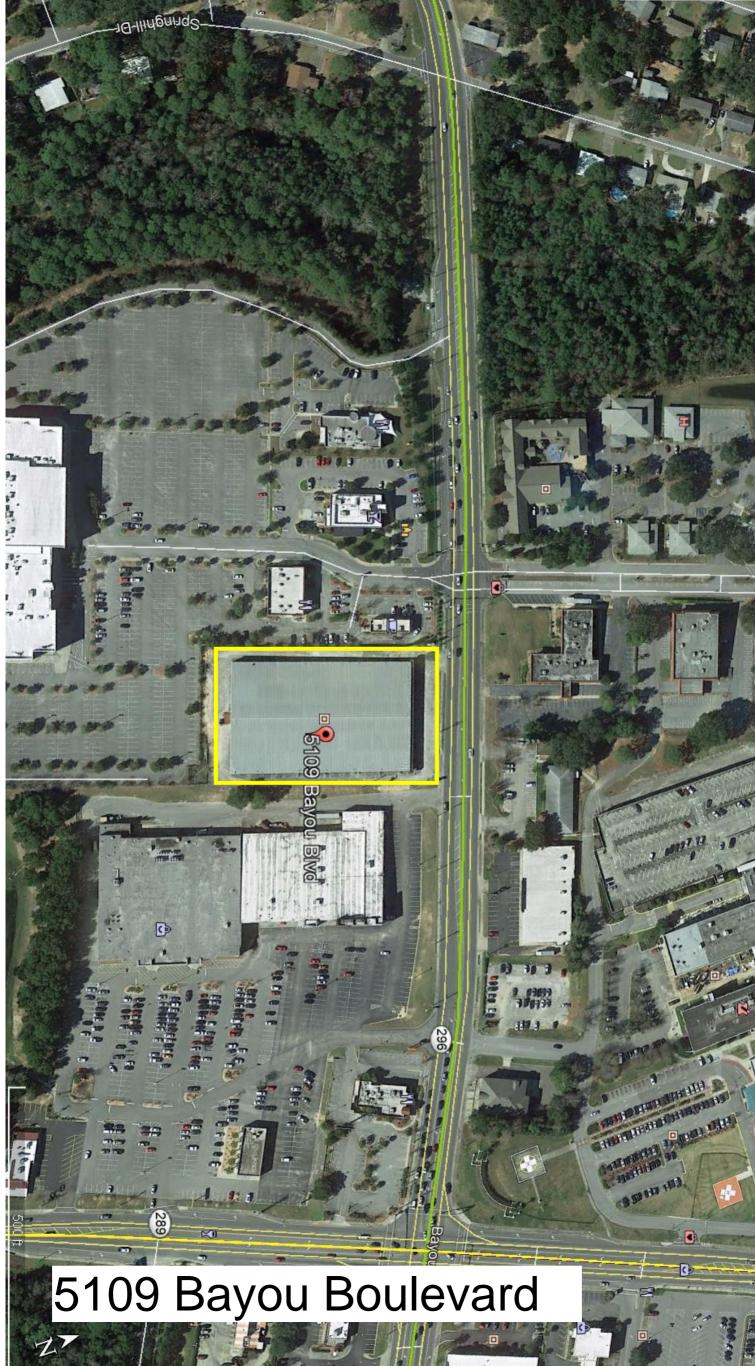

ZBA-2020-004 5109 Bayou Blvd C-1 Zoning District

### BACKGROUND:

George Williams, Goodwyn Mills Cawood, is requesting a Variance to reduce the required landscape area from 25% to 17.9% to accommodate the construction of a hotel. The existing use of the site is a retail facility with 0.0% greenspace/landscaping. The City requires sites which are being completely redeveloped to come into compliance with all of the applicable regulations, including landscaping. The property is located within the C-1 zoning district and has a requirement for 25% of the site to be greenspace/landscaping. In general, this can be accomplished with parking lot islands and perimeter landscaping as well as ancillary greenspace around buildings and retention areas. Since this site is currently 100% impervious, stormwater requirements are minimal at best. Additionally, the site is surrounded by a retaining wall.

• This parcel is unique in that it sits as an elevated plateau amidst adjoining commercial developments. On grade access is available only on the north side abutting Bayou Boulevard. The east side borders a sloping grade to the rear of the Pottery/Publix Center. The South and West sides are 6'-12' vertical retaining walls adjoining the Cinema/Starbucks Development. The retaining walls were constructed by the Cinema/Starbucks developer.