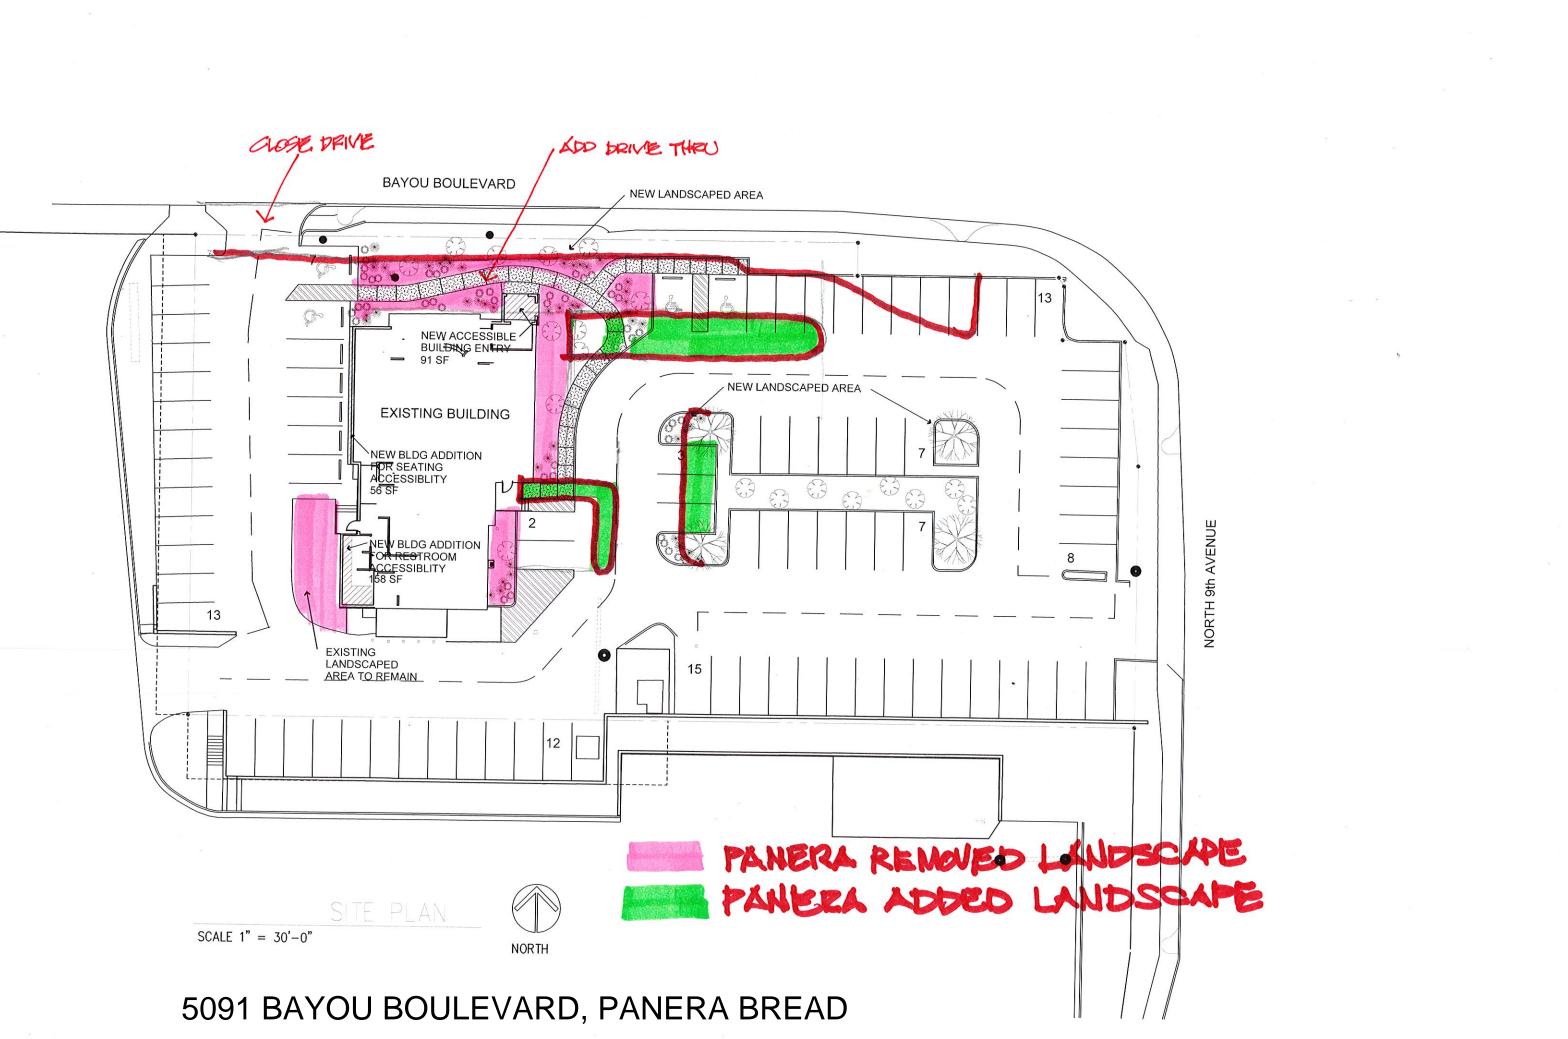

### 5091 Bayou Boulevard: Panera Bread: Zoned C-1

 This 1.03± acre site was previously Applebee's Restaurant. Per the attached Site Plans and Aerial photo Applebee's underwent renovation and expansion in 2012 resulting in 13.3% Landscaping. Following Applebee's closing Panera Bread purchased the property and partially demolished and renovated the existing building along with moderate site modifications for a new drive through window and vehicle queuing lane. Per the attached site plan the Panera development removed landscaping and added landscaping resulting in a net 'no change', thus maintaining the 13.3% Landscaping (Less than the LDC required 25%). Attachment to VARIANCE APPLICATION 5109 BAYOU BOULEVARD 29 July 2020 Page 2 of 3

### 5091 Bayou Boulevard: Panera Bread: Zoned C-1

 This 1.03± acre site was previously Applebee's Restaurant. Per the attached Site Plans and Aerial photo Applebee's underwent renovation and expansion in 2012 resulting in 13.3% Landscaping. Following Applebee's closing Panera Bread purchased the property and partially demolished and renovated the existing building along with moderate site modifications for a new drive through window and vehicle queuing lane. Per the attached site plan the Panera development removed landscaping and added landscaping resulting in a net 'no change', thus maintaining the 13.3% Landscaping (Less than the LDC required 25%).