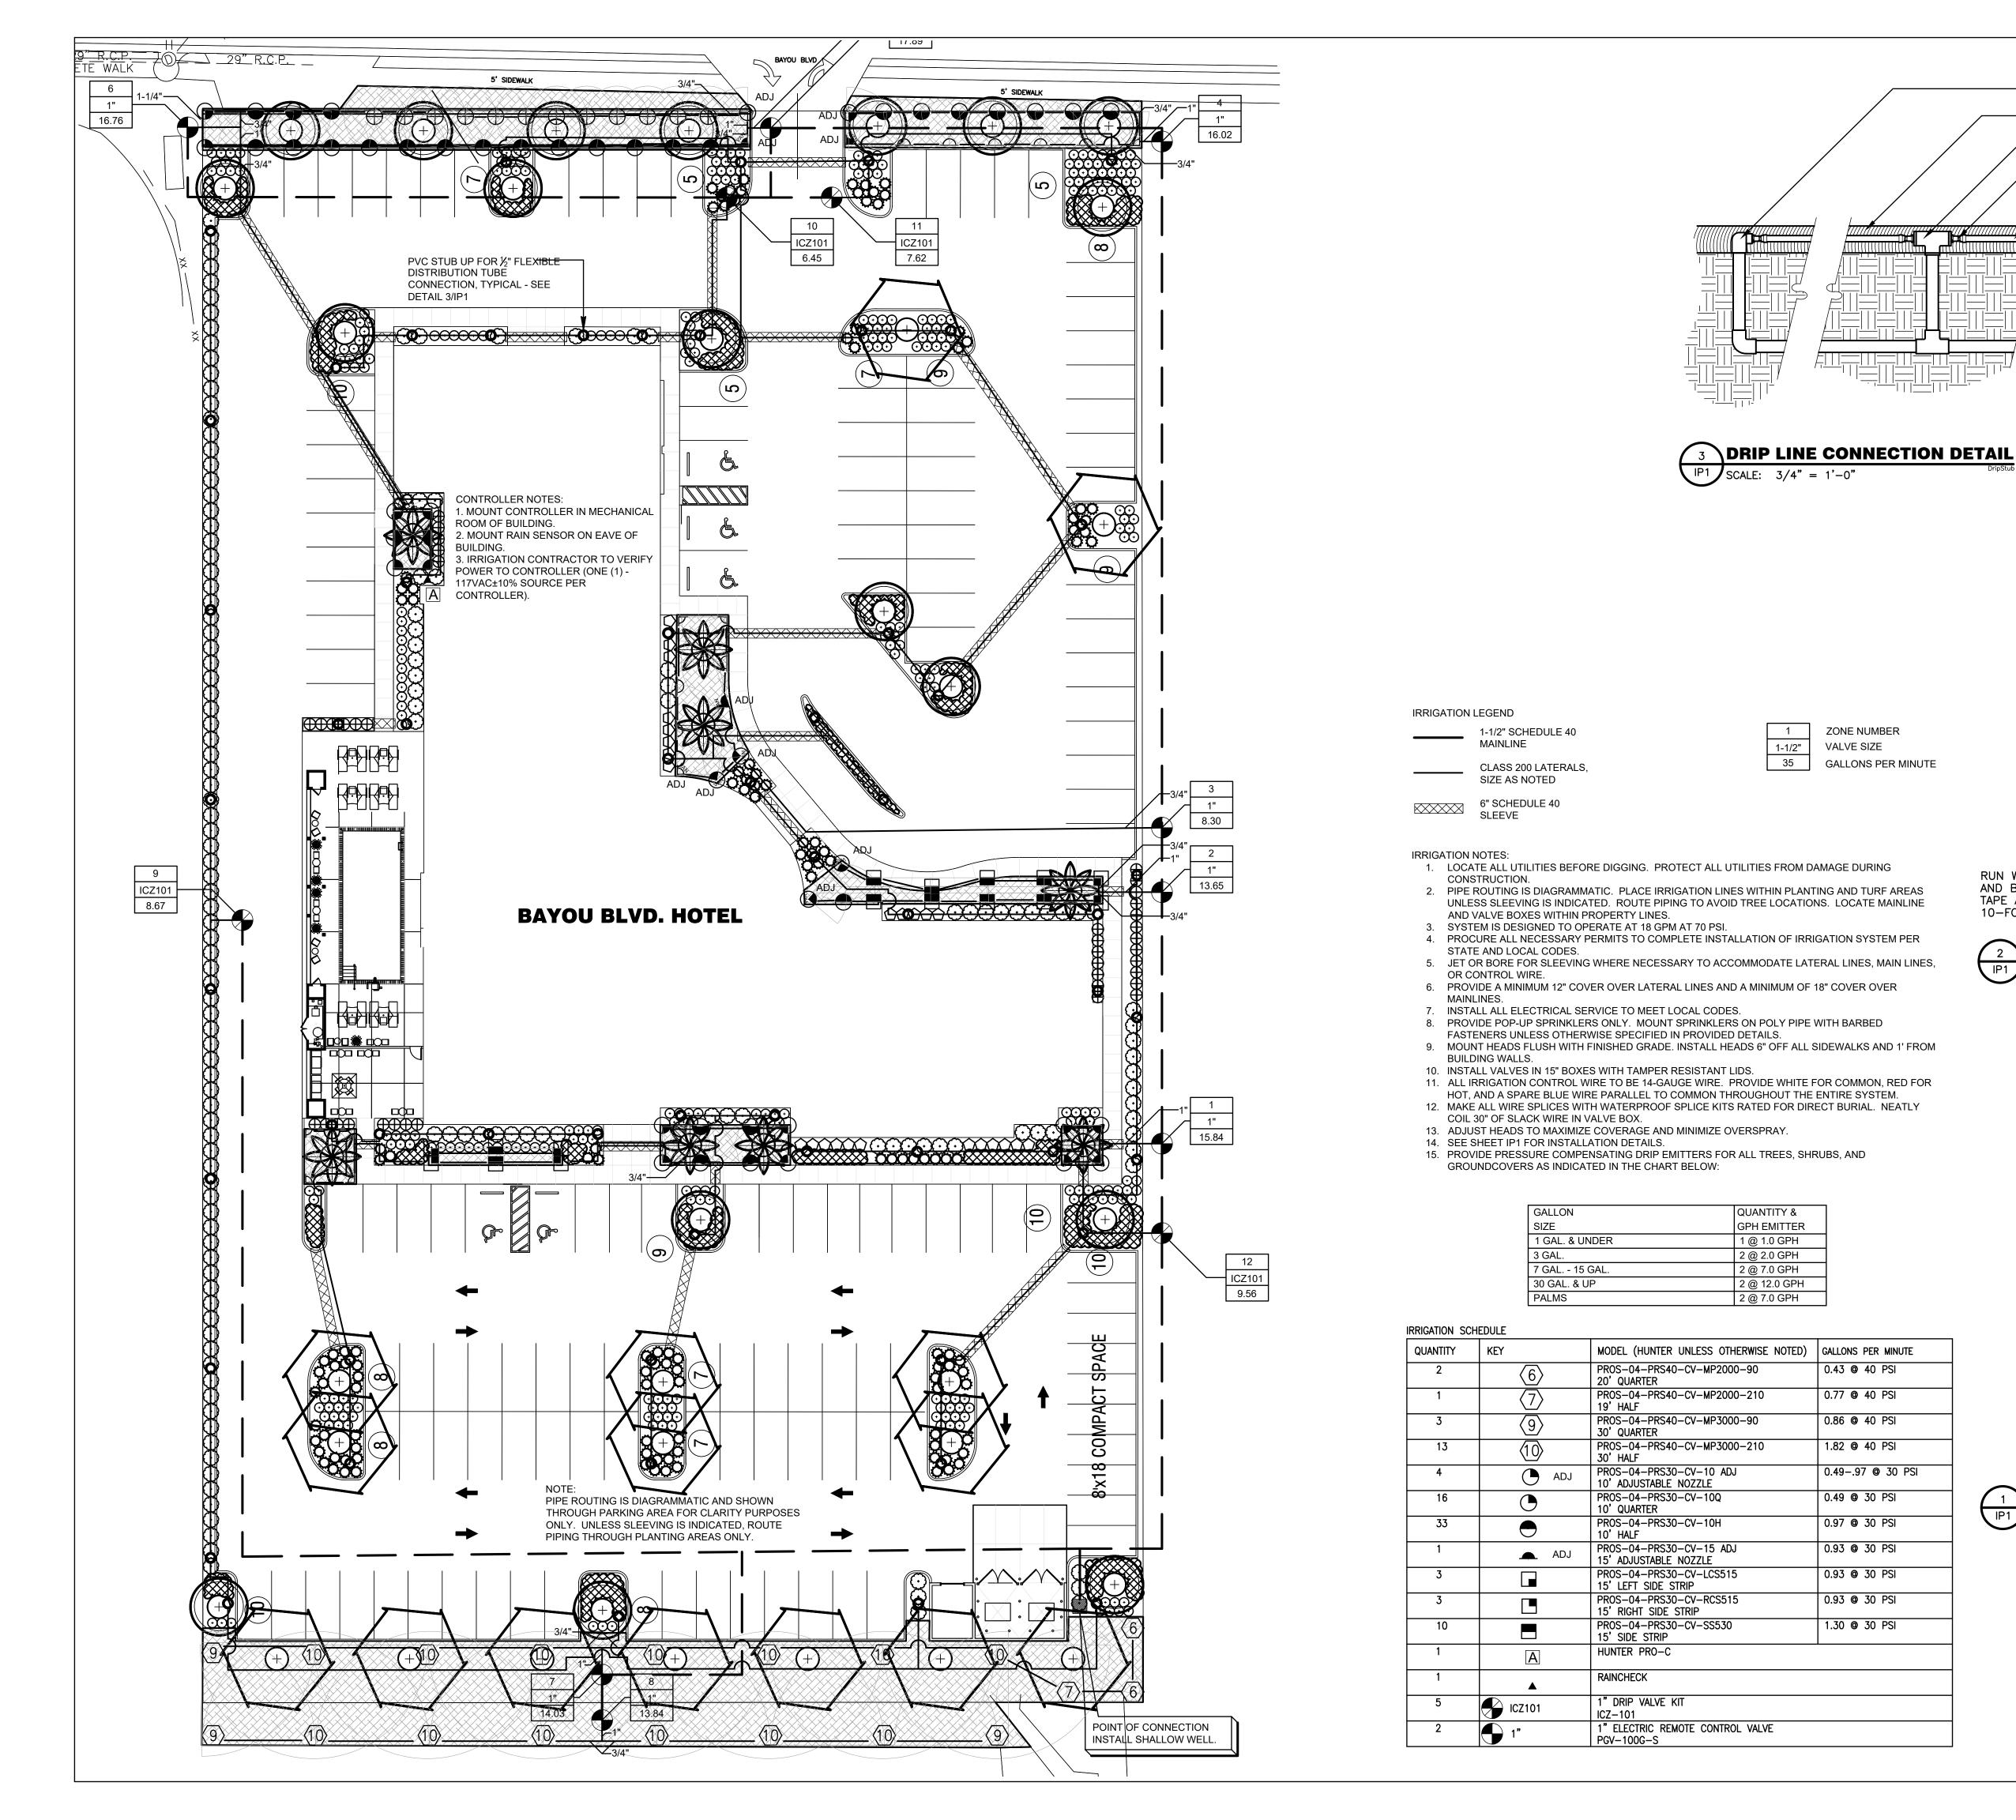

### TABLE OF CONTENTS:

- 1. Aerial of Site
- 2. Birds eye view of site
- 3. Site Survey
- 4. Aerial of Site with Proposed Site Development
- 5. Street level view of site
- 6. Street level view of site
- 7. Ground level view, retaining wall at rear of site (taken from Cinema Parcel)
- 8 Ground level view at rear of site
- 9. Zoning Map of adjoining properties cited for reference
- 10. 5170 N. 9<sup>th</sup> Avenue: Chili's Bar & Grill (original Village Inn Aerial)
- 11. 5170 N. 9<sup>th</sup> Avenue: Chili's Bar & Grill current aerial
- 12. 5170 N. 9<sup>th</sup> Avenue: Chili's Bar & Grill schematic landscape plan
- 13. 5108 N. 9<sup>th</sup> Avenue: B.J.'s Restaurant & Brewhouse original site/Dillard's Parking
- 14. 5108 N. 9<sup>th</sup> Avenue: B.J.'s Restaurant & Brewhouse current aerial
- 15. 5108 N. 9<sup>th</sup> Avenue: B.J.'s Restaurant & Brewhouse schematic landscape plan
- 16. 5091 Bayou Boulevard: Panera Bread original Applebee's Aerial
- 17. 5091 Bayou Boulevard: Panera Bread current aerial
- 18. 5091 Bayou Boulevard: Panera Bread site plan with landscaped area modifications
- 19. PROPOSED SITE PLAN
- 20. PROPOSED LANDSCACPE PLAN
- 21. PROPSOED IRRIGATION PLAN